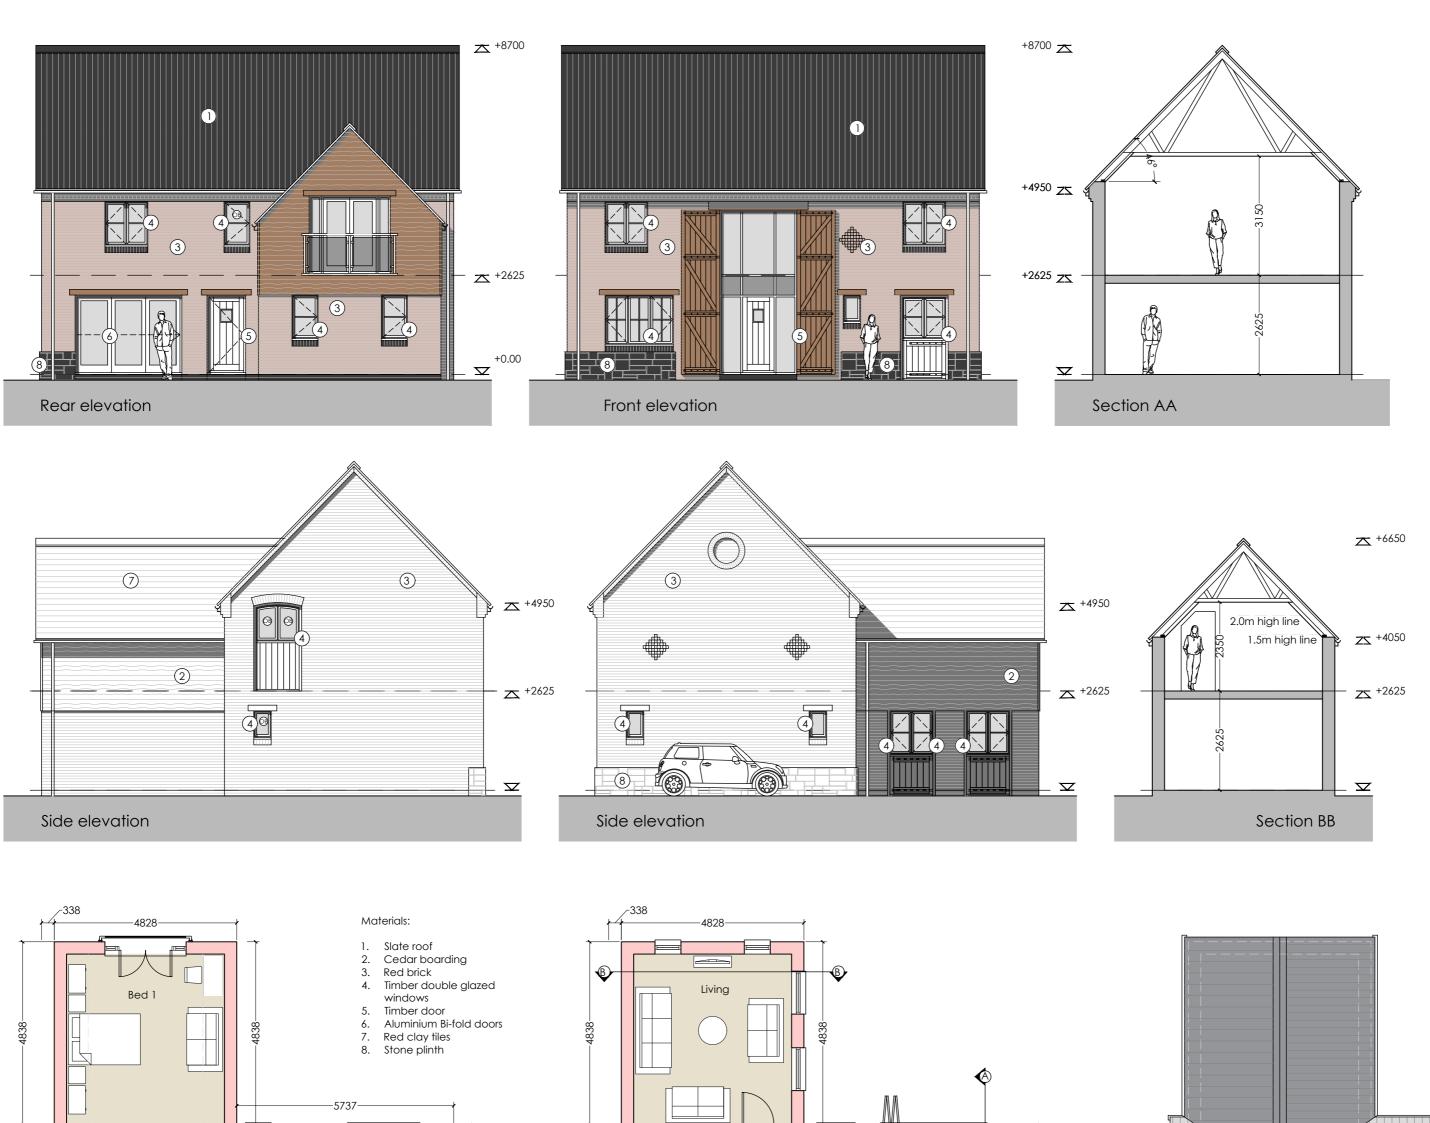

Cloaks

Shug/home

Ground floor plan - Plot 3 3 bed house 167.6m² (1,804sqft)

Hallway

Dining

Kitchen

Ensuite

•

Bed 3

First floor plan

Dressing

Void

-10902-

Bed 2

Bath

Bed 3

Roof plan

1:100

B 231101 MG Rear projection increased to 2 storey A 21040 MG Roof plan added

Revision Notes

COPYRIGHT NOTICE:

This drawing is the copyright of the Architects and may not be reproduced or used except