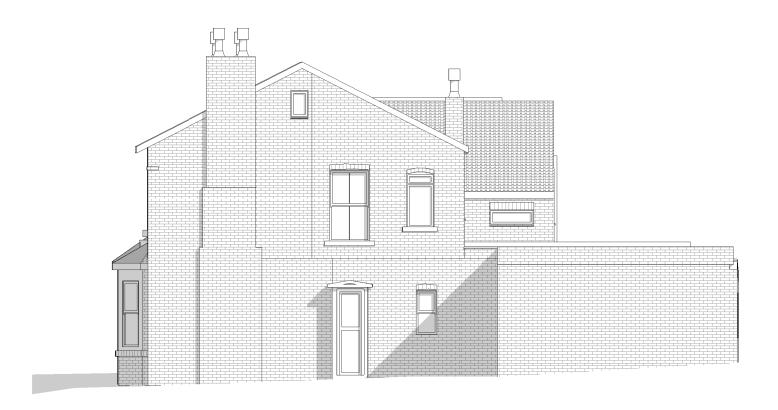

Existing no.2 elevation 1:100 @A3

Existing no.4a elevation 1:100 @A3

| Boundary ———————         |  |  |  |
|--------------------------|--|--|--|
| Demolished — — — — — — — |  |  |  |
| New wall                 |  |  |  |

## Drawing

Existing no.2 and no.4a elevation

| Number                  | Revision         |
|-------------------------|------------------|
| A104                    | В                |
| Scale @ A3 As indicated | Date<br>08/16/23 |
|                         |                  |