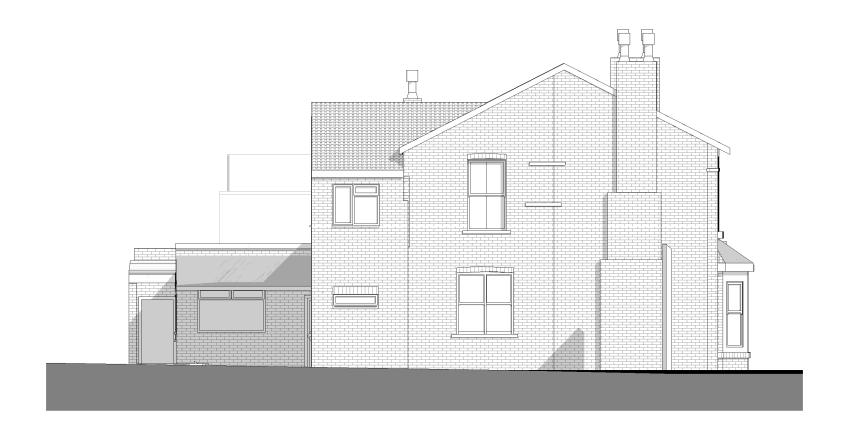

Existing no.2 elevation 1:100 @A3

Existing no.4a elevation 1:100 @A3

| Boundary ———————         |  |  |  |
|--------------------------|--|--|--|
| Demolished — — — — — — — |  |  |  |
| New wall                 |  |  |  |

## Drawing

Existing no.2 and no.4a elevation

| Number                  | Revision         |
|-------------------------|------------------|
| A104                    | В                |
| Scale @ A3 As indicated | Date<br>08/16/23 |
|                         |                  |