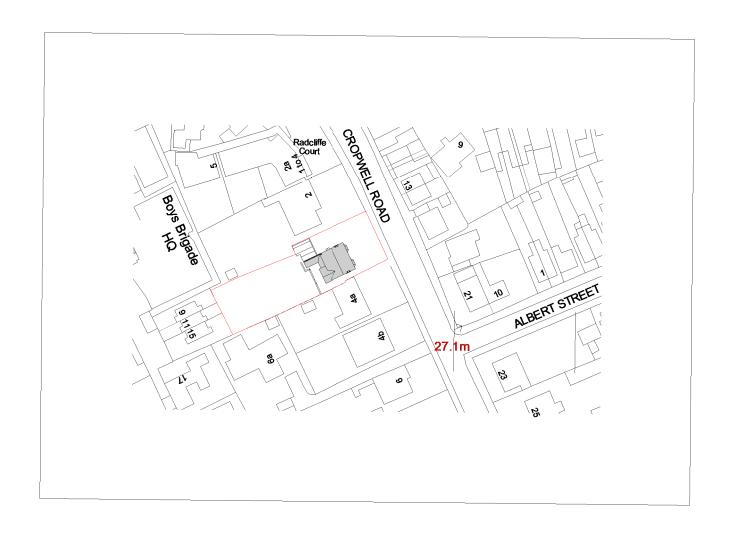

Production Date: 14 August 2023

Top Left: 464753.651 339260.684 Bottom Right: 464908.584 339166.418

© Crown copyright and database rights 2023 Ordnance Survey OS100035409.

Reproduction in whole or in part is prohibited without the permission of Ordnance Survey

Boundary

Do not scale from drawings. If in doubt, contact Architect

## Project

4 Cropwell Road, Radcliffe on Trent, Nottingham NG12 2FS

Client

Mr and Mrs Coleman

Drawing

Location plan

|          |                  |                  | _ |
|----------|------------------|------------------|---|
| Nu<br>A1 | ımber<br>14      | Revision<br>A    |   |
|          | ale @ A3<br>1250 | Date<br>08/17/23 |   |

## JLK Architectural Design

20 Wembley Gardens
Nottingham
NG9 3FE
T 0115 877 1390
E info@jlkarchitecturaldesign.com