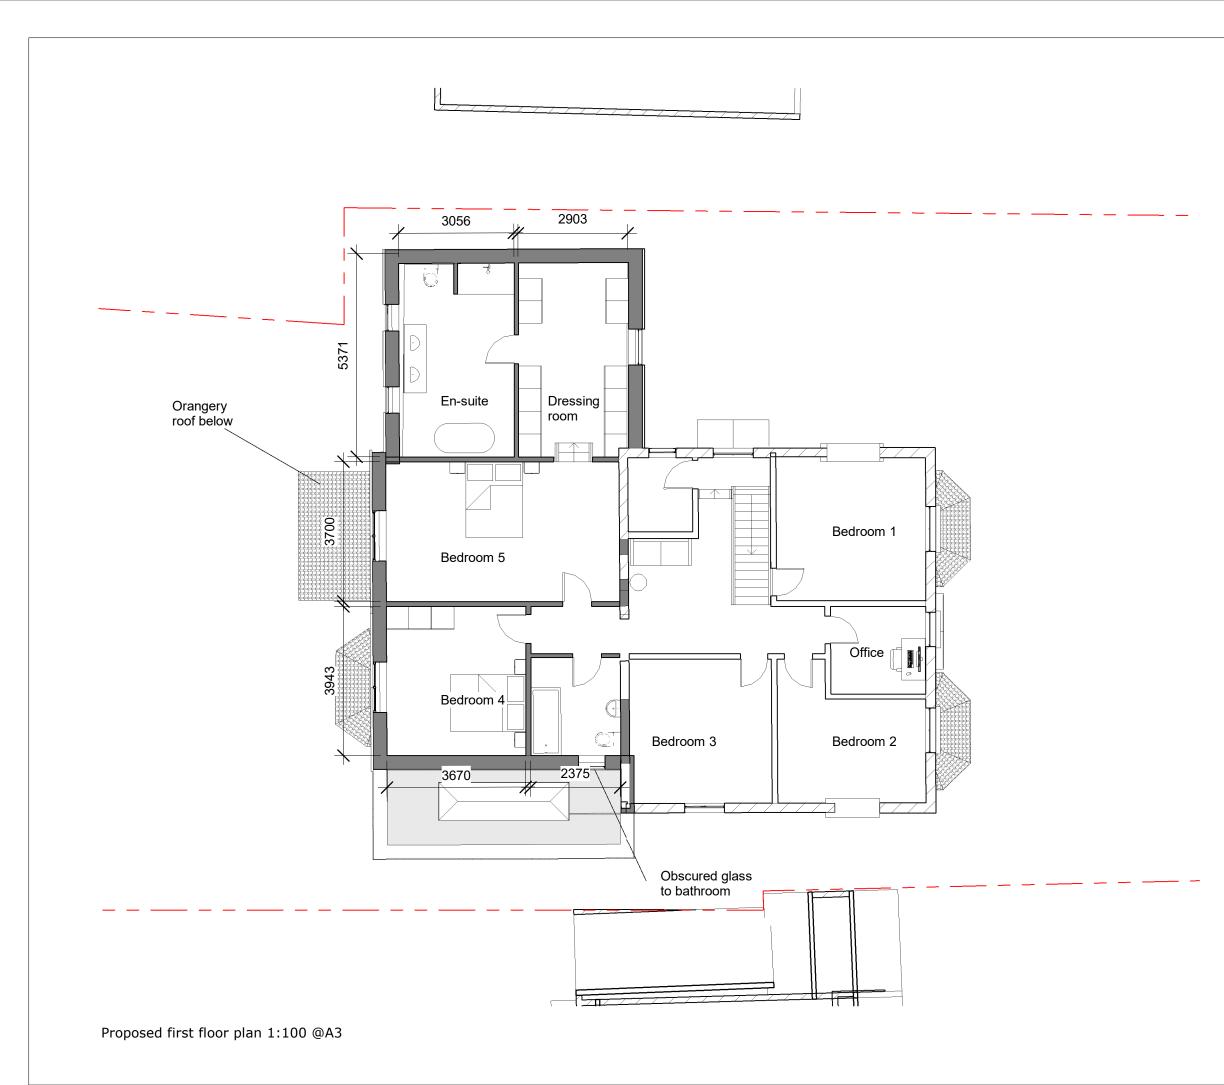

| N                                                                      |          |
|------------------------------------------------------------------------|----------|
|                                                                        |          |
|                                                                        |          |
|                                                                        |          |
|                                                                        |          |
|                                                                        |          |
|                                                                        |          |
| Boundary — — — — —                                                     |          |
| Demolished — — — — — — — — — — — — — — — — — — —                       |          |
| New wall                                                               |          |
| Do not scale from drawings.<br>If in doubt, contact Architect          |          |
| JLKIII                                                                 |          |
| Architectural Design                                                   |          |
| Project<br>4 Cropwell Road, Radcliffe on Trent,<br>Nottingham NG12 2FS |          |
| Client                                                                 |          |
| Mr and Mrs Coleman                                                     |          |
| Drawing                                                                |          |
| Proposed first floor plan                                              |          |
| Number                                                                 | Revision |
| A108                                                                   | D        |
| Scale @ A3                                                             | Date     |
| As indicated                                                           | 08/15/23 |
| JLK Architectural Design                                               |          |
| 20 Wembley Gardens<br>Nottingham                                       |          |
| NG9 3FE<br>T 0115 877 1390                                             |          |
| E info@jlkarchitecturaldesign.com                                      |          |