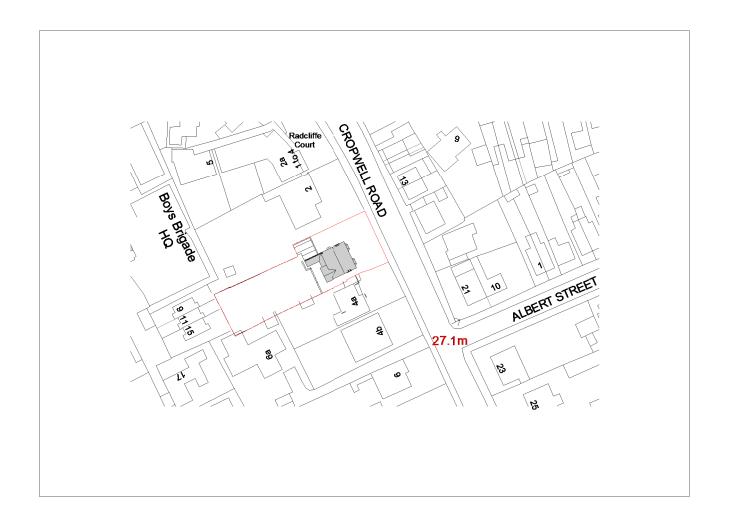

Boundary

Do not scale from drawings. If in doubt, contact Architect

## Project

4 Cropwell Road, Radcliffe on Trent, Nottingham NG12 2FS

Client

Mr and Mrs Coleman

Drawing

Location plan

| Number<br>A114       | Revision         |
|----------------------|------------------|
| Scale @ A3<br>1:1250 | Date<br>08/17/23 |