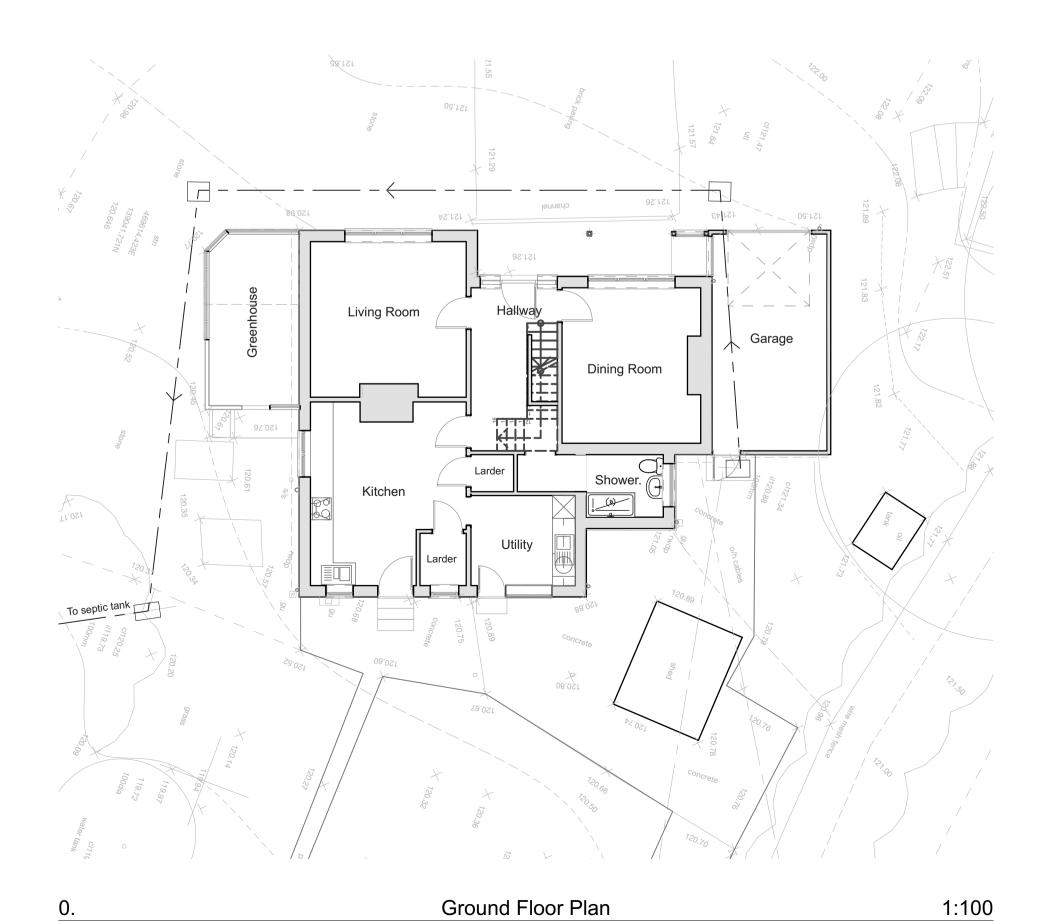

Scale 1:100

Scale 1:1250

First Floor Plan 1:100

Roof Plan 1:100

VOLLER ARCHITECTURAL DESIGN

Mr & Mrs. L. Saville Client:

Alterations and Extensions to Project:

1 Snode Hill, Beech, Alton, Hants GU34 4AX

Existing Plans and Location Plan Title:

1:100 @A1 Scale:

May 2023 Date:

2306-PL-01

JLV Drawn by: