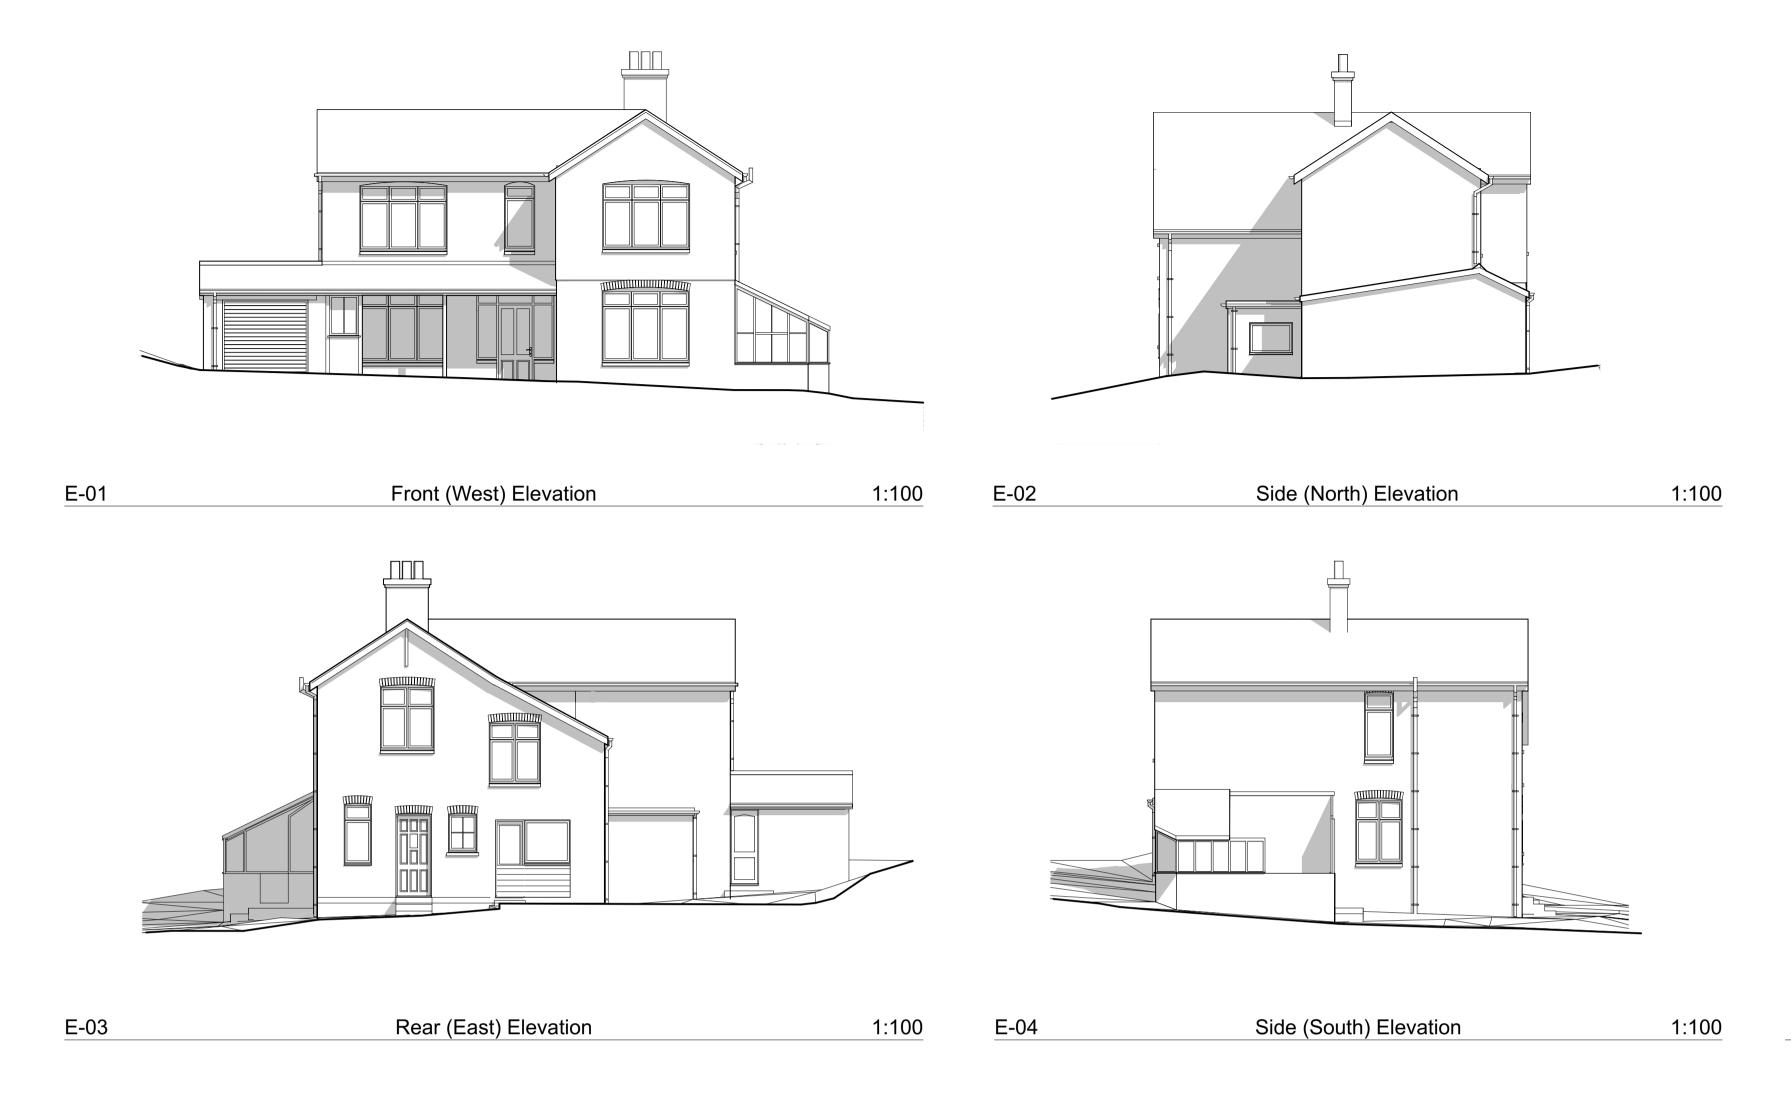

Scale 1:100

Scale 1:1250

First Floor Plan 1:100

Roof Plan 1:100

VOLLER ARCHITECTURAL DESIGN

Mr & Mrs. L. Saville Client:

Alterations and Extensions to Project:

1 Snode Hill, Beech, Alton, Hants GU34 4AX

Existing Plans and Location Plan Title:

1:100 @A1 Scale:

May 2023 Date:

2306-PL-01

JLV Drawn by: