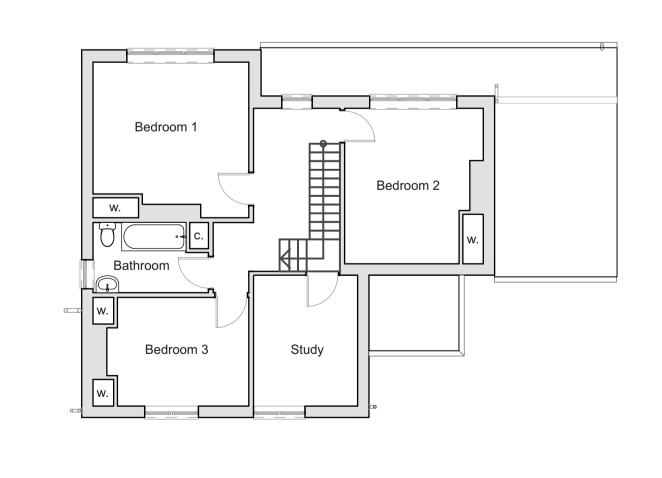

Scale 1:100

Scale 1:1250

First Floor Plan 1:100

Roof Plan 1:100

VOLLER ARCHITECTURAL DESIGN

Mr & Mrs. L. Saville Client:

Alterations and Extensions to Project:

1 Snode Hill, Beech, Alton, Hants GU34 4AX

Existing Plans and Location Plan Title:

1:100 @A1 Scale:

May 2023 Date:

2306-PL-01

JLV Drawn by: