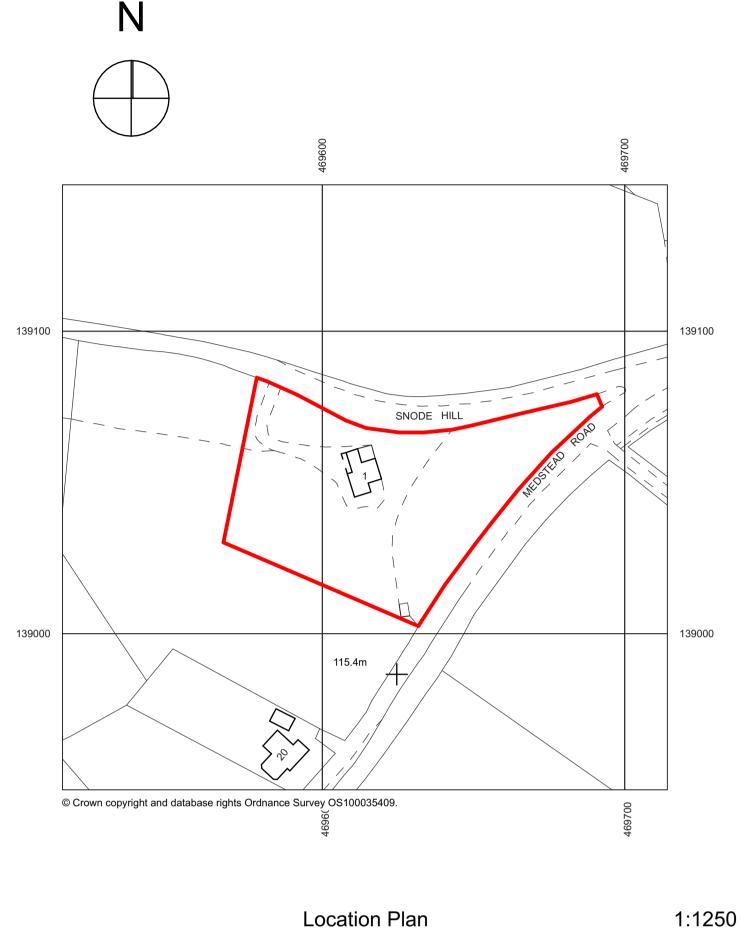

Scale 1:100

Scale 1:1250

First Floor Plan 1:100

Roof Plan 1:100

VOLLER ARCHITECTURAL DESIGN

Mr & Mrs. L. Saville Client:

Alterations and Extensions to Project:

1 Snode Hill, Beech, Alton, Hants GU34 4AX

Existing Plans and Location Plan Title:

1:100 @A1 Scale:

May 2023 Date:

2306-PL-01

JLV Drawn by: