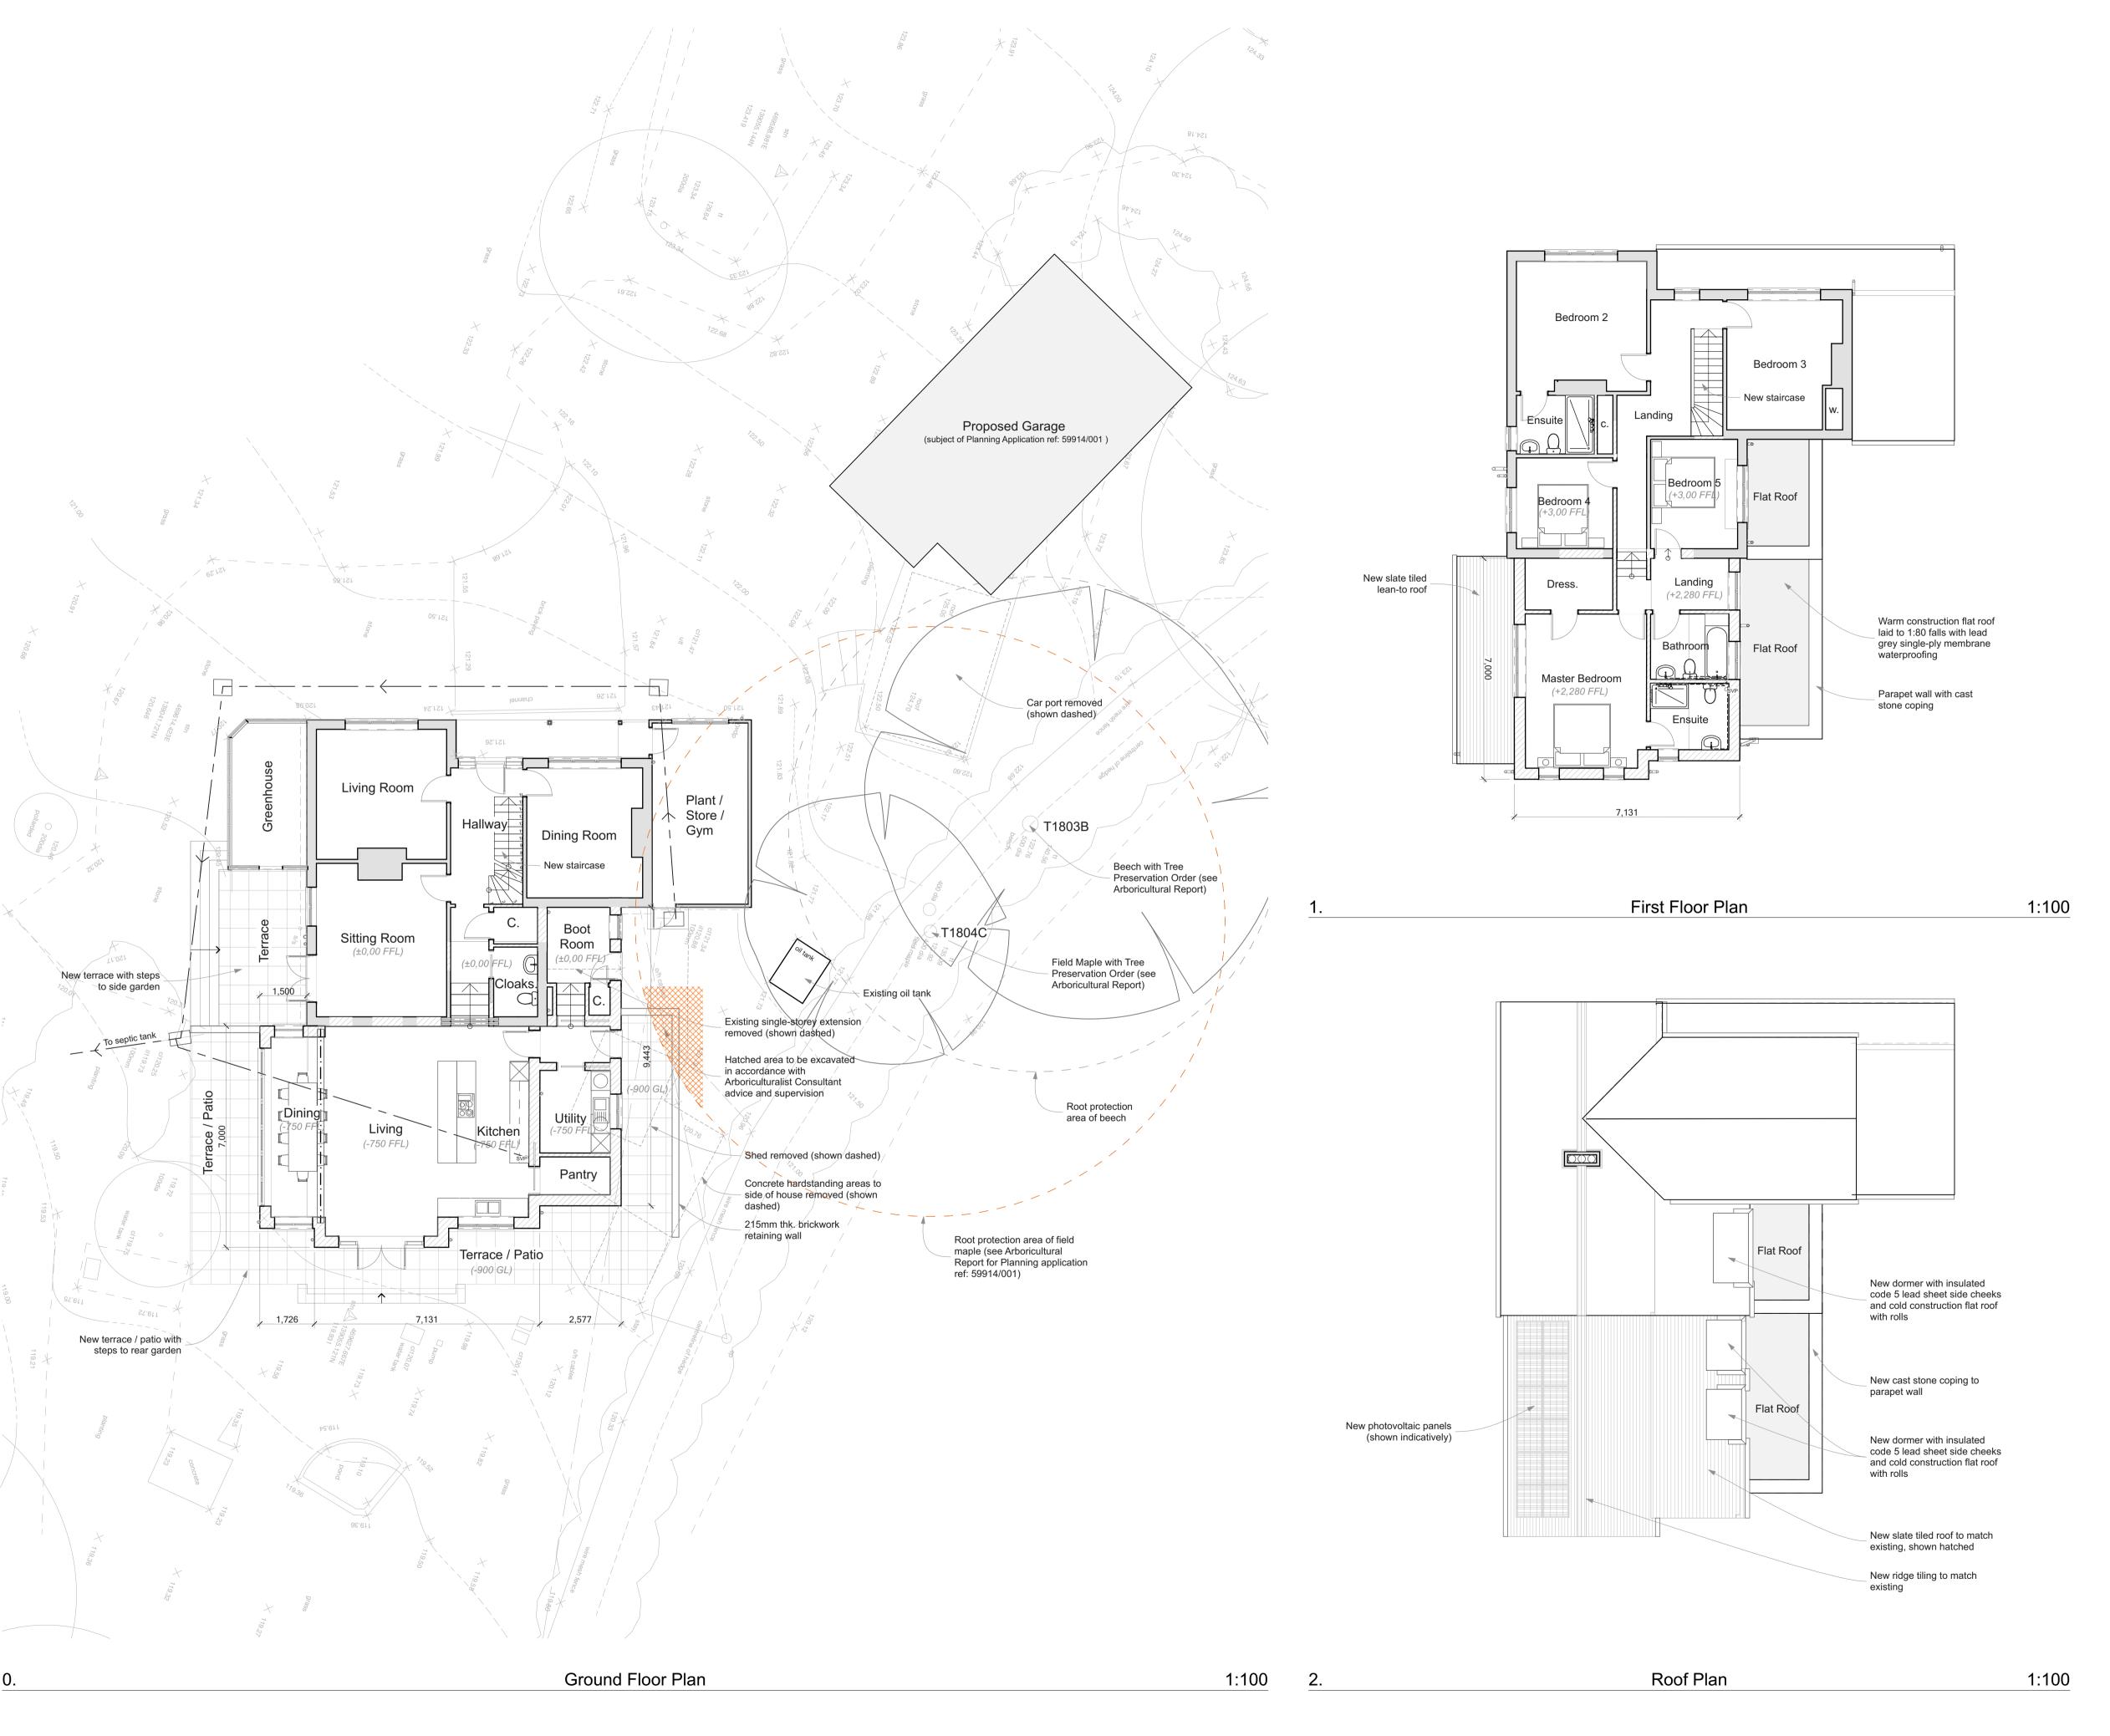

## Adjacent Properties and Boundaries are shown for illustrative purposes only and have not been surveyed unless otherwise stated.

All areas shown are approximate and should be verified before forming the basis of a decision.

Do not scale other than for Planning Application purposes.

All dimensions must be checked by the contractor before commencing

No deviation from this drawing will be permitted without the prior written consent of the Architect.

The copyright of this drawing remains with the Architect and may not be reproduced in any form without prior written consent.

Ground Floor Slabs, Foundations, Sub-Structures, etc. All work below ground level is shown provisionally. Inspection of ground condition is essential prior to work commencing.

Reassessment is essential when the ground conditions are apparent, and redesign may be necessary in the light of soil conditions found. The responsibility for establishing the soil and sub-soil conditions rests with the contractor.

## VOLLER ARCHITECTURAL DESIGN

Client: Mr & Mrs. L. Saville

Project: Alterations and Extensions to

1 Snode Hill, Beech, Alton, Hants

GU34 4AX

Title: Proposed Floor Plans and Roof Plan

Scale: 1:100 @A1

Date: August 2023

rawing No: 2306-PL-02

Drawn by: JLV