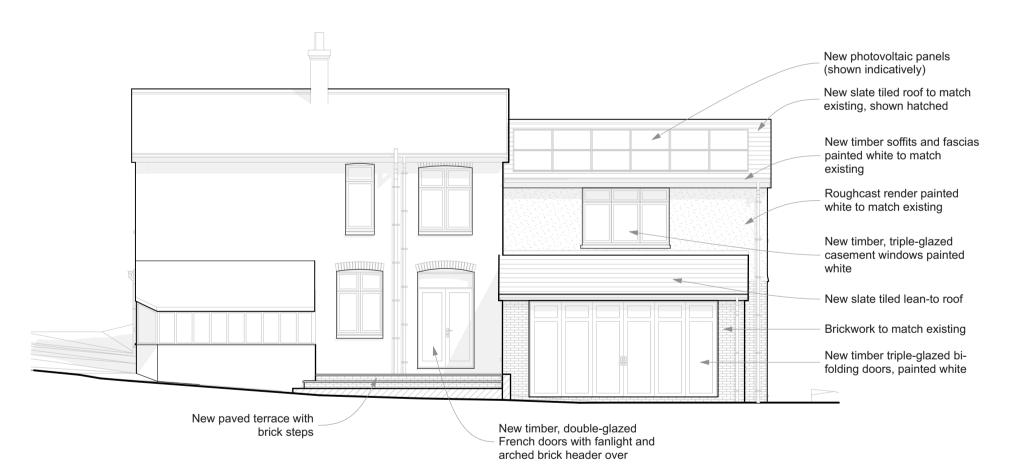

E-01 Front (West) Elevation 1:100 E-02 Side (North) Elevation 1:100

E-03 Rear (East) Elevation 1:100 E-04 Side (South) Elevation 1:100

Adjacent Properties and Boundaries are shown for illustrative purposes only and have not been surveyed unless otherwise stated.