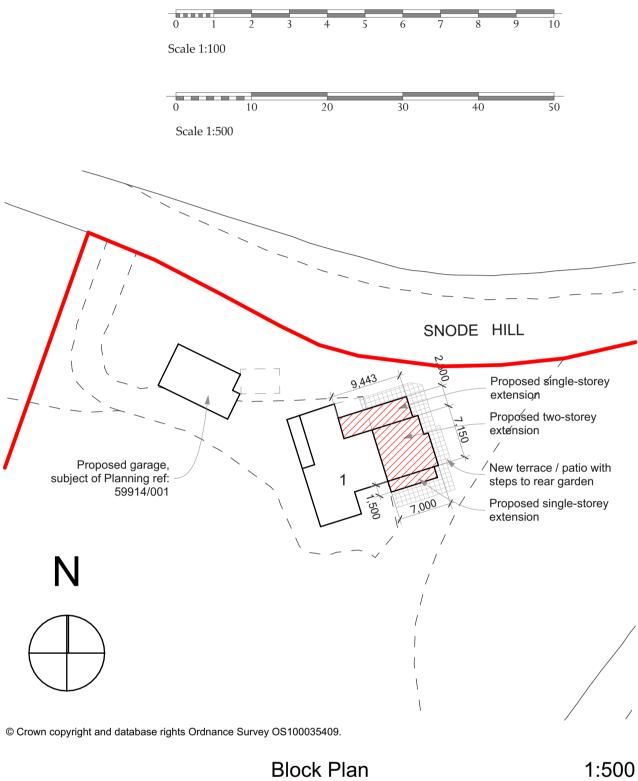

Rev. Date Description Init

Client: Mr & Mrs. L. Saville

Project: Alterations and Extensions to

1 Snode Hill, Beech, Alton, Hants

GU34 4AX

Title: Proposed Elevations and Block Plan

Scale: 1:100 @A1

Date: August 2023