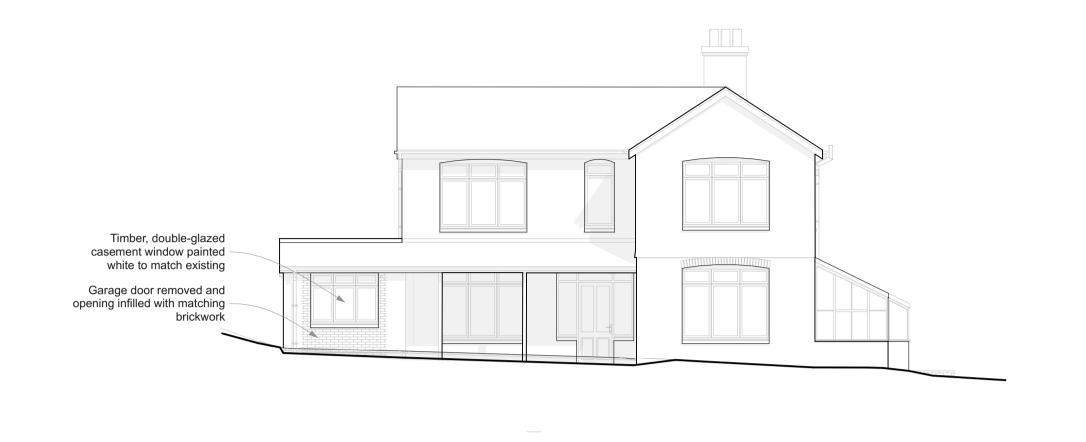

E-01 Front (West) Elevation 1:100 E-02 Side (North) Elevation 1:100

E-03 Rear (East) Elevation 1:100 E-04 Side (South) Elevation 1:100

Adjacent Properties and Boundaries are shown for illustrative purposes only and have not been surveyed unless otherwise stated.