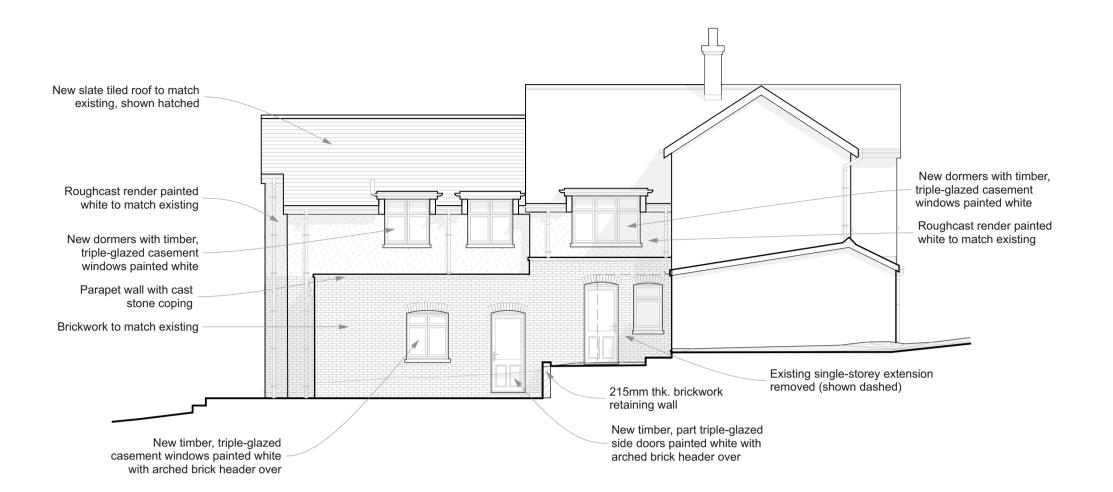

E-01 Front (West) Elevation 1:100 E-02 Side (North) Elevation 1:100

E-03 Rear (East) Elevation 1:100 E-04 Side (South) Elevation 1:100

Adjacent Properties and Boundaries are shown for illustrative purposes only and have not been surveyed unless otherwise stated.