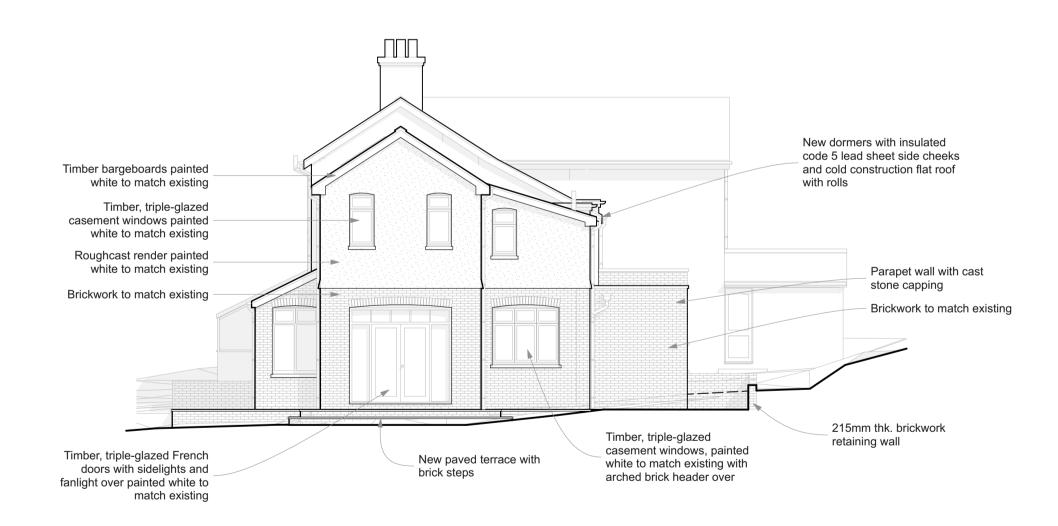

E-01 Front (West) Elevation 1:100 E-02 Side (North) Elevation 1:100

E-03 Rear (East) Elevation 1:100 E-04 Side (South) Elevation 1:100

Adjacent Properties and Boundaries are shown for illustrative purposes only and have not been surveyed unless otherwise stated.