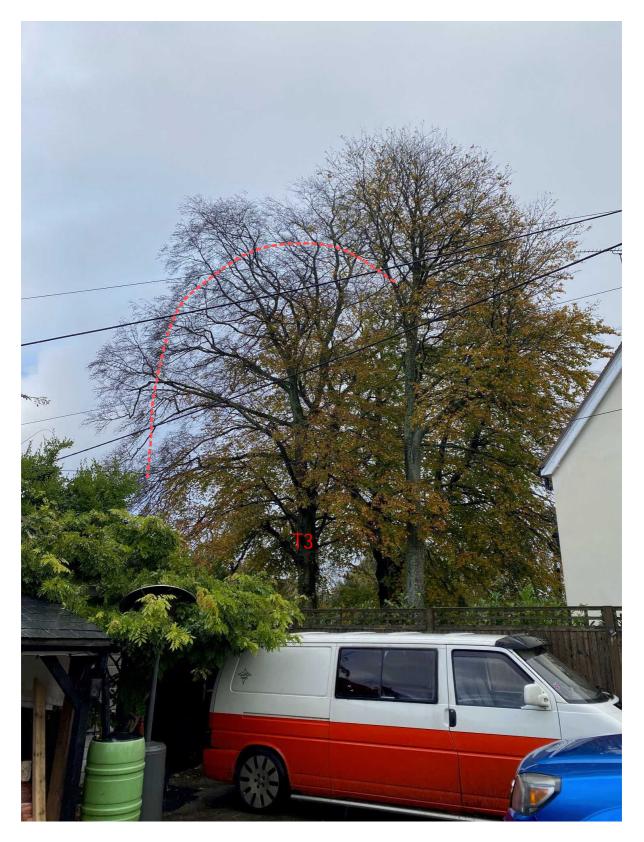

Plate 1 Shows view of Beech (T3) looking east from the Castle of Comfort PH. Broken red line indicates proposed reduction line.

Plate 2 Shows view of Beech(s) (T1 and T2) looking west from rear garden of 'Temescal'. Broken red line indicates proposed reduction line.