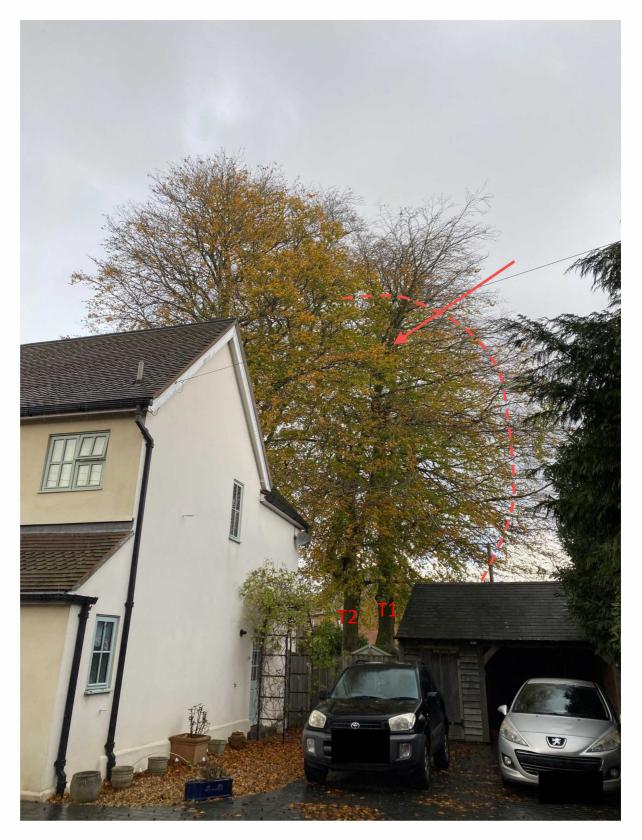

Plate 3 Shows view of trunks of T1, T2 and T3 looking east from garden of 'Temescal'. Arrow indicates ascending parent limb(s) proposed for reduction works over neighbouring property (Comfort House).

Plate 4
Shows view of T1 and T2 looking north from Castle Street outside 'Comfort House'.
Arrow indicates ascending limbs of T2 over target ancillary building (garage).