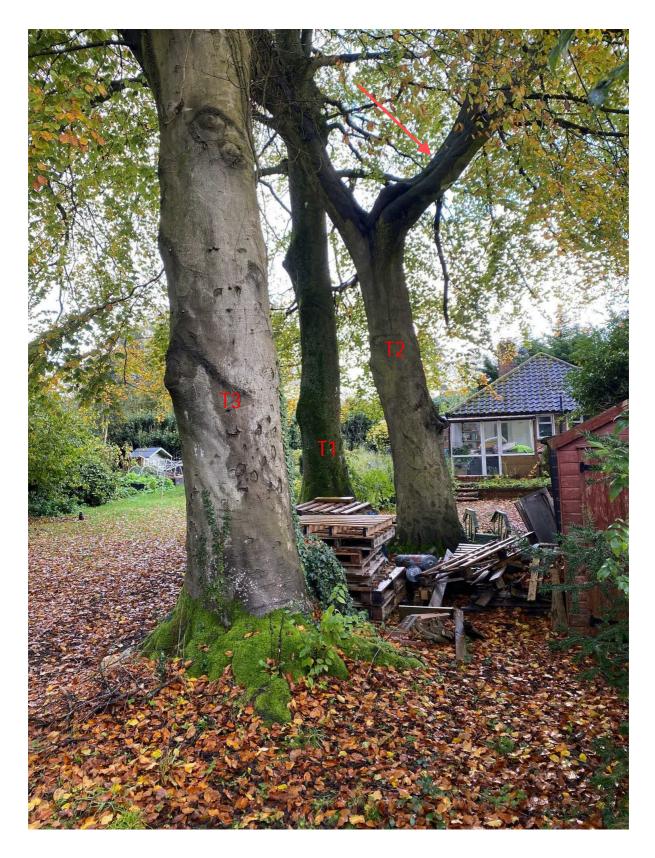

Plate 3 Shows view of trunks of T1, T2 and T3 looking east from garden of 'Temescal'. Arrow indicates ascending parent limb(s) proposed for reduction works over neighbouring property (Comfort House).

Plate 4
Shows view of T1 and T2 looking north from Castle Street outside 'Comfort House'.
Arrow indicates ascending limbs of T2 over target ancillary building (garage).