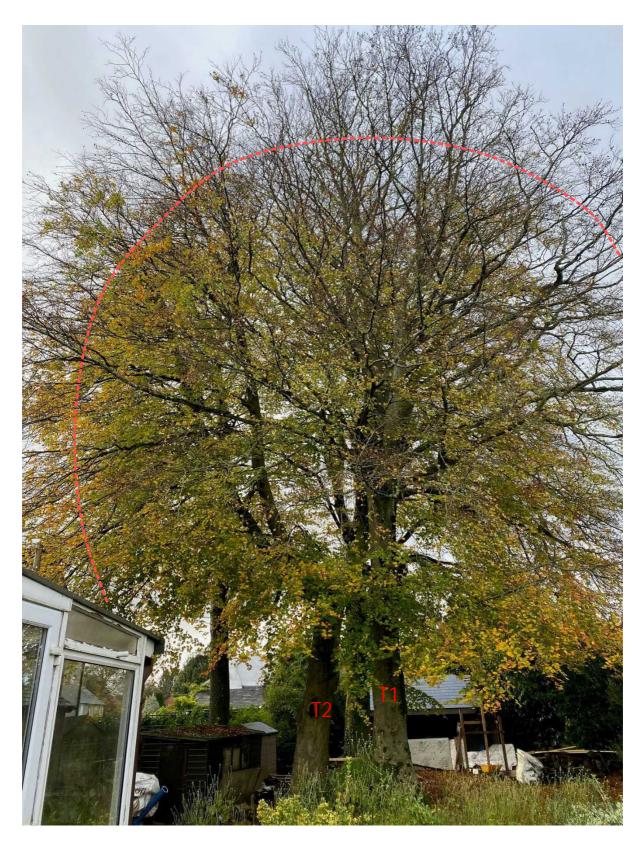

Plate 1 Shows view of Beech (T3) looking east from the Castle of Comfort PH. Broken red line indicates proposed reduction line.

Plate 2 Shows view of Beech(s) (T1 and T2) looking west from rear garden of 'Temescal'. Broken red line indicates proposed reduction line.