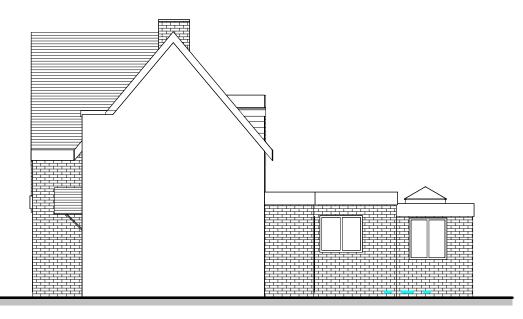

### **As Built South West Elevation**

1:100



## **As Built North East Elevation**

1:100



#### **As Built South East Elevation**

1:100



#### **As Built North West Elevation**

1:100







These drawings are for approval purposes. Materials and products should not be ordered based on scaling from drawings as errors may occur along existing building lines. All measurements and supporting elements are to be checked on site. Refer to Your Home Plans if any discrepencies are found.

Mr & Mrs Thompson Copper Beech Church Lane Birdham West Sussex PO20 7AT

# As Built Elevations Project number COPPER-23 Date 17th October 2023 A102

1:100

Date 17th October 2023

Drawn by June Grinstead

Checked by Checker Scale A3