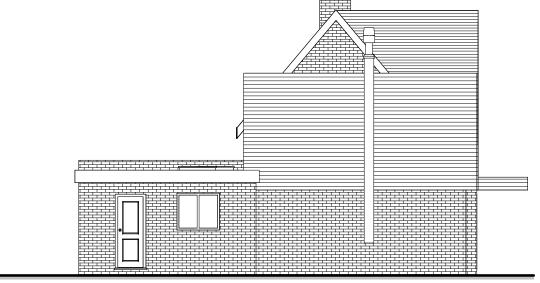

#### **Approved South West Elevation**

1:100

# Approved South East Elevation 1:100



#### **Approved North East Elevation**

1:100



### **Approved North West Elevation**

1:100







These drawings are for approval purposes. Materials and products should not be ordered based on scaling from drawings as errors may occur along existing building lines. All measurements and supporting elements are to be checked on site. Refer to Your Home Plans if any discrepencies are found.

| Mr & Mrs Thompsor |
|-------------------|
| Copper Beech      |
| Church Lane       |
| Birdham           |
| West Sussex       |
| PO20 7AT          |

## Approved Elevations Project number COPPER-23 Date 17th October 2023 Drawn by June Grinstead Checked by Checker Scale A3 1:100