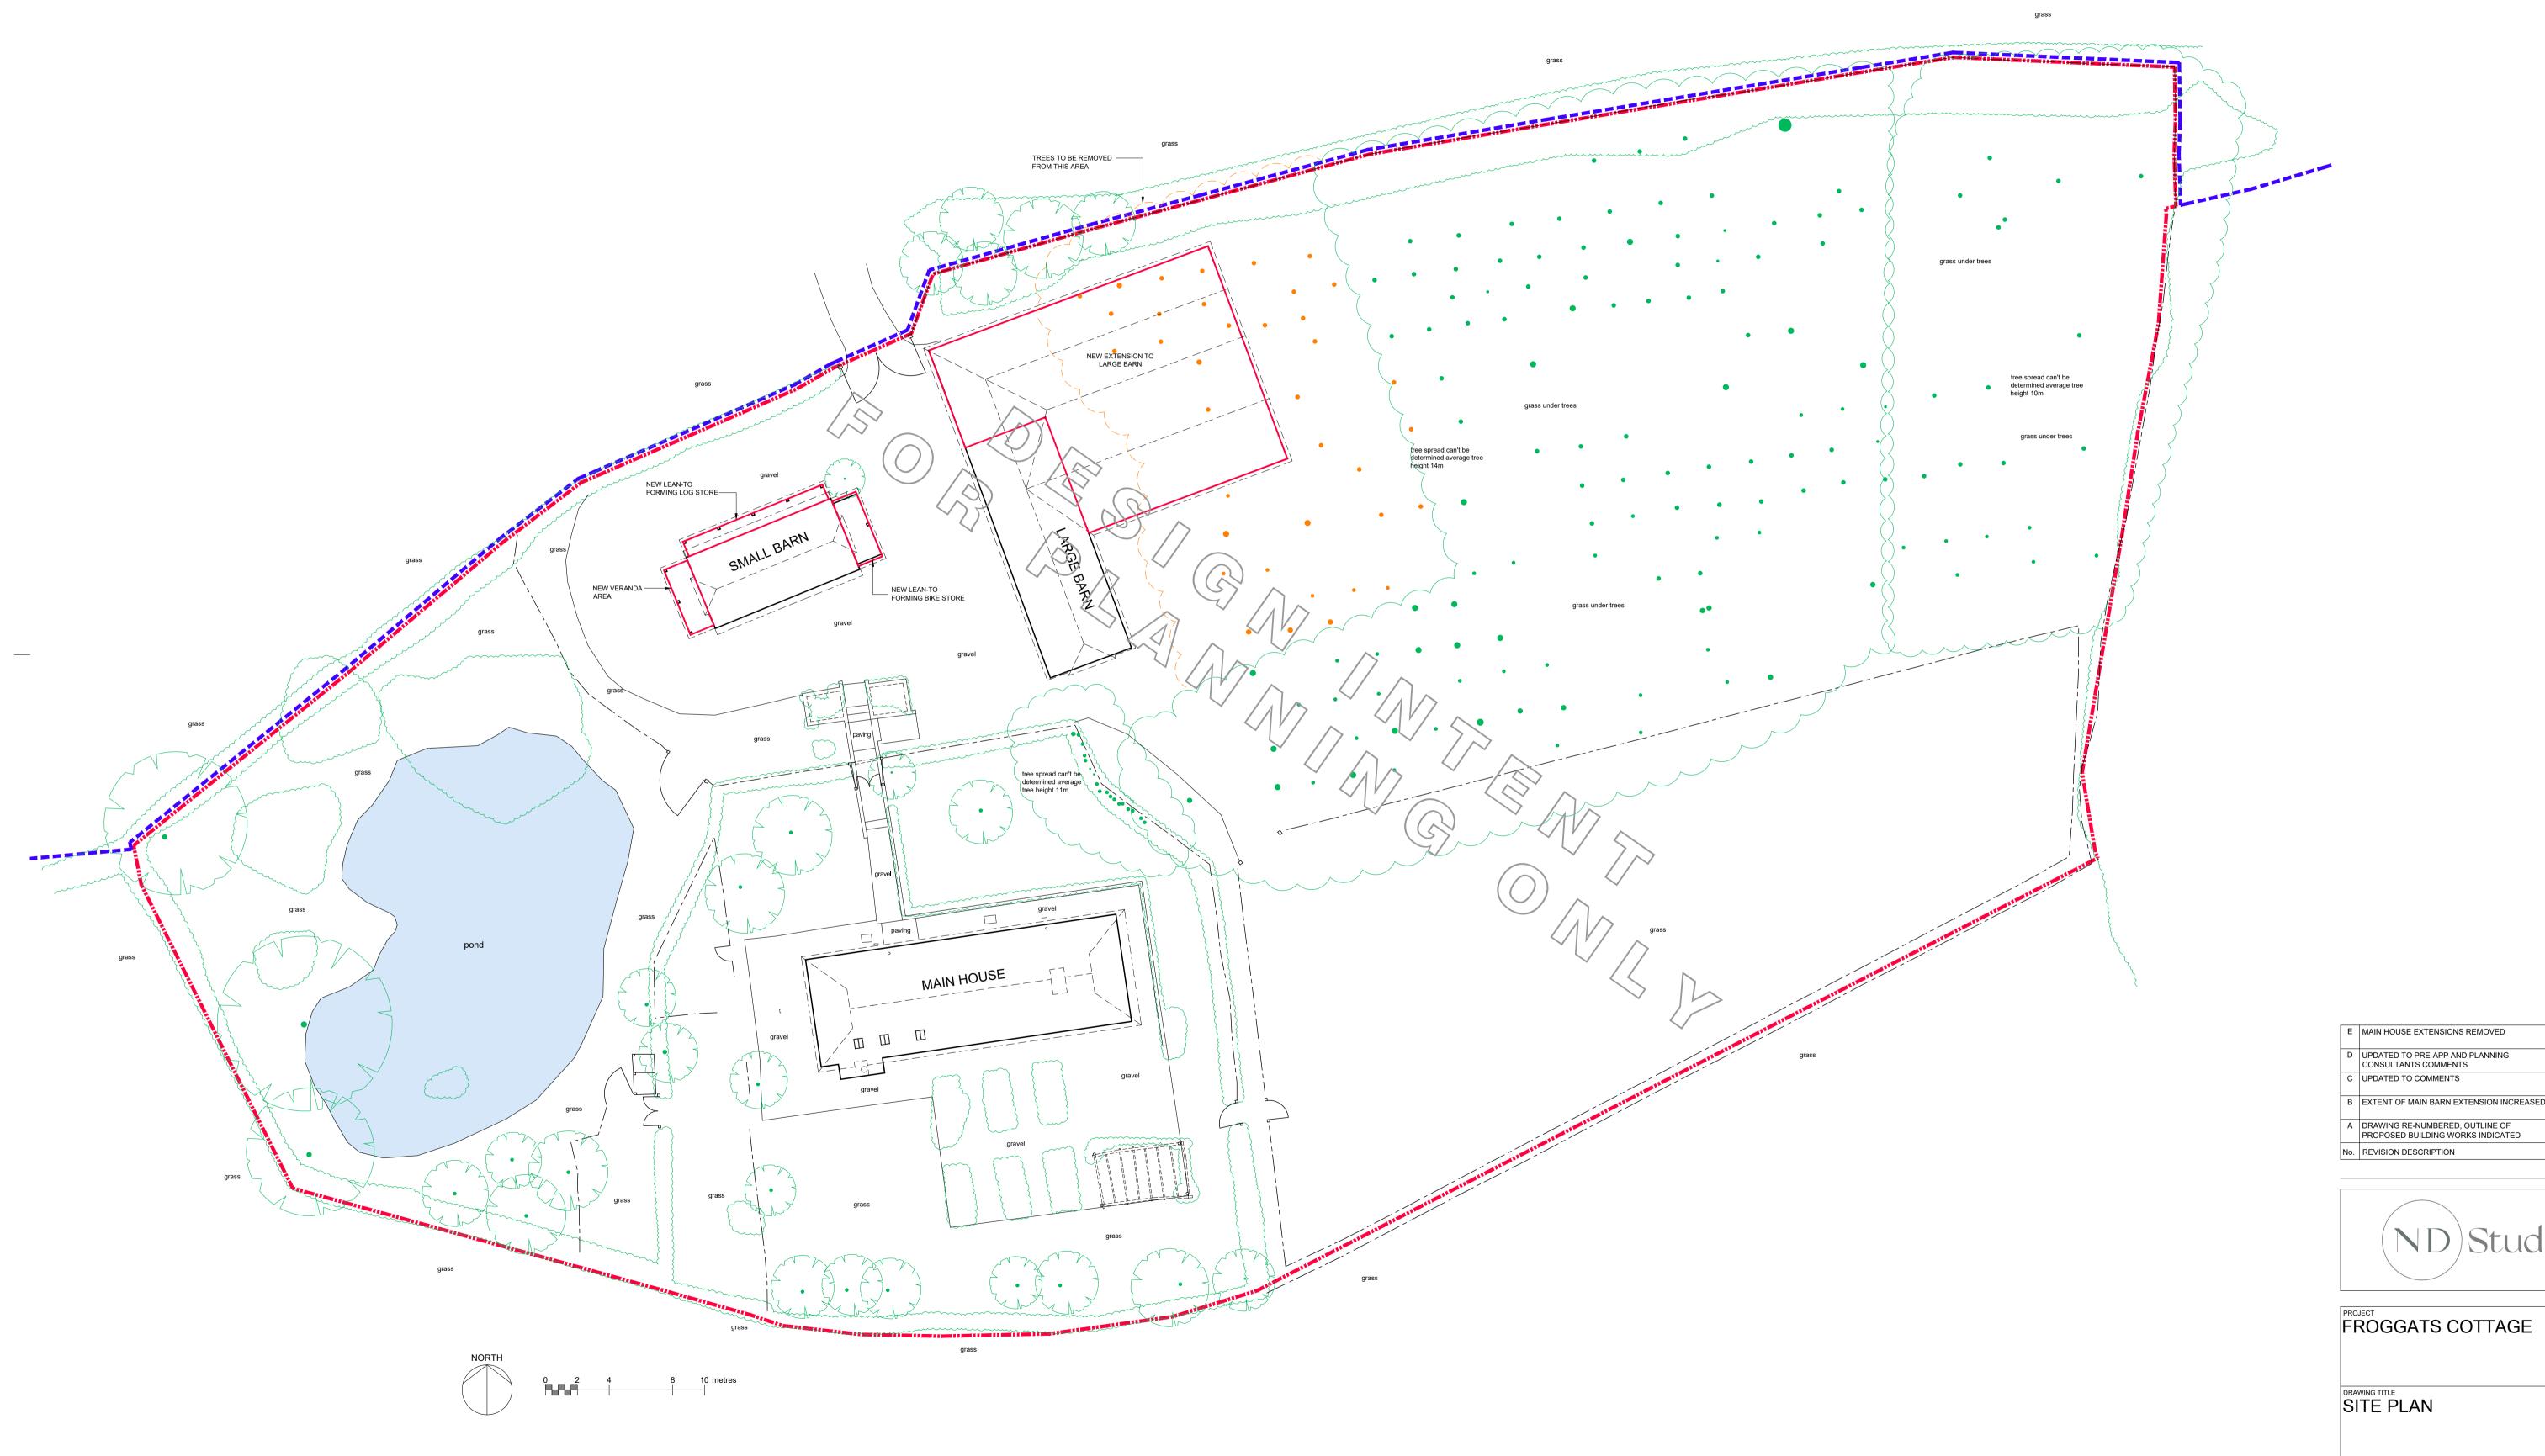

| E   | MAIN HOUSE EXTENSIONS REMOVED                                        | 01/11/23 | GY |
|-----|----------------------------------------------------------------------|----------|----|
| D   | UPDATED TO PRE-APP AND PLANNING<br>CONSULTANTS COMMENTS              | 12/09/23 | GY |
| С   | UPDATED TO COMMENTS                                                  | 19/05/23 | GY |
| В   | EXTENT OF MAIN BARN EXTENSION INCREASED                              | 03/05/23 | GY |
| A   | DRAWING RE-NUMBERED, OUTLINE OF<br>PROPOSED BUILDING WORKS INDICATED | 14/09/22 | GY |
| No. | REVISION DESCRIPTION                                                 | DATE     | BY |