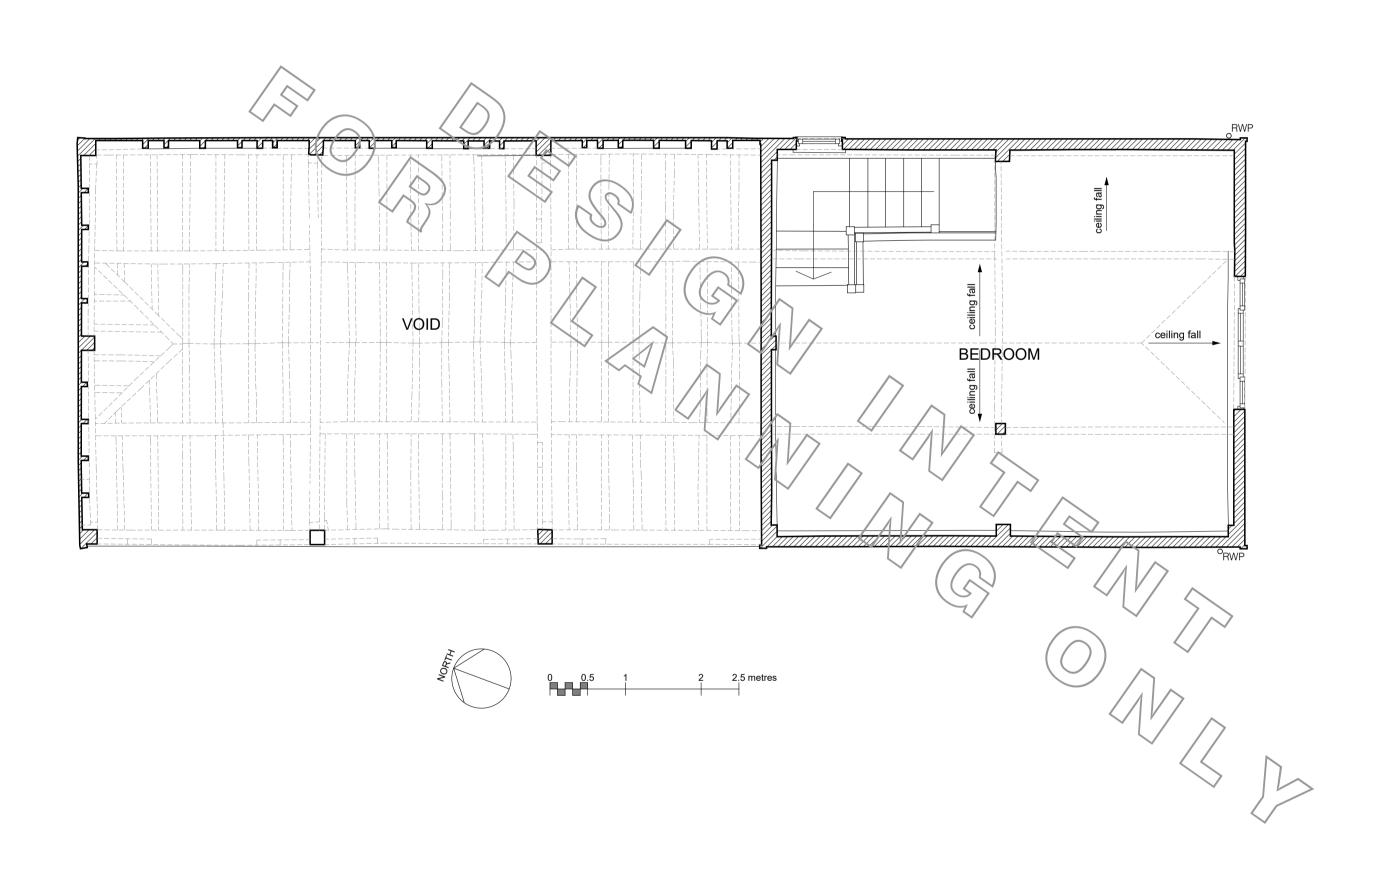

## FROGGATS COTTAGE

LARGE BARN
FIRST FLOOR EXISTING LAYOUT

| DRAWN BY GY     | JOB No. FC |           |
|-----------------|------------|-----------|
| DATE 01/11/2023 | SCALE      | I:50 @ A1 |
| DRAWING No.     |            | REVISION: |
| NDS-1-01-00-10  |            | _         |