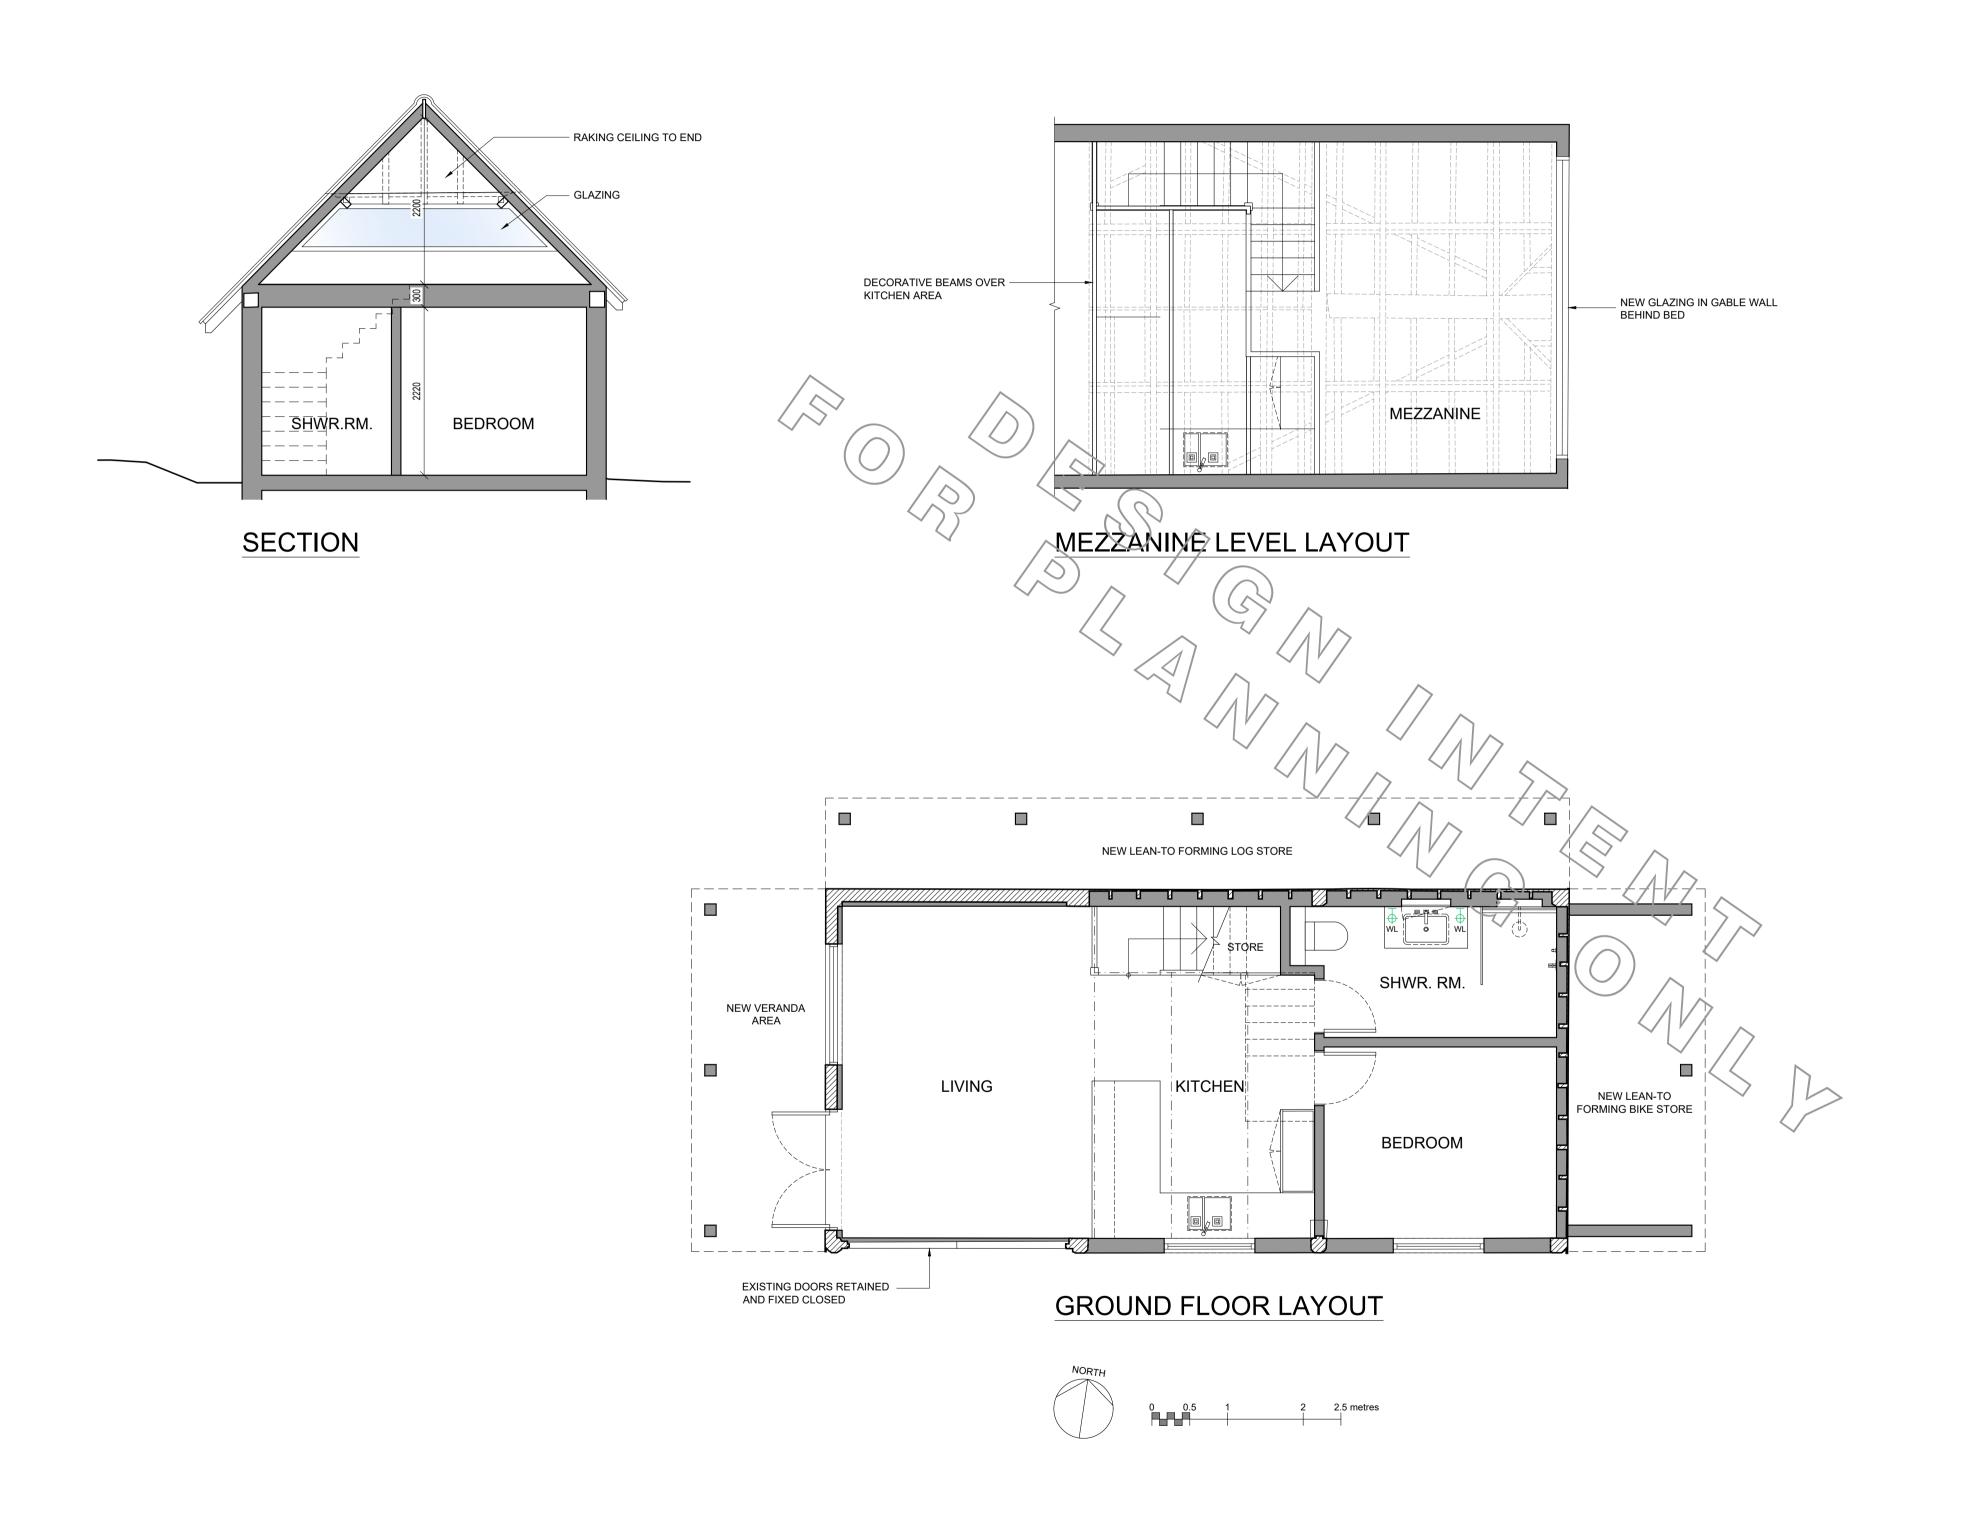

C UPDATED TO COMMENTS DATE BY No. REVISION DESCRIPTION

FROGGATS COTTAGE

SMALL BARN PROPOSED LAYOUTS AND SECTION

JOB No. FC 1:50 @ A1 DATE 01/11/2023 NDS-1-0G-00-21