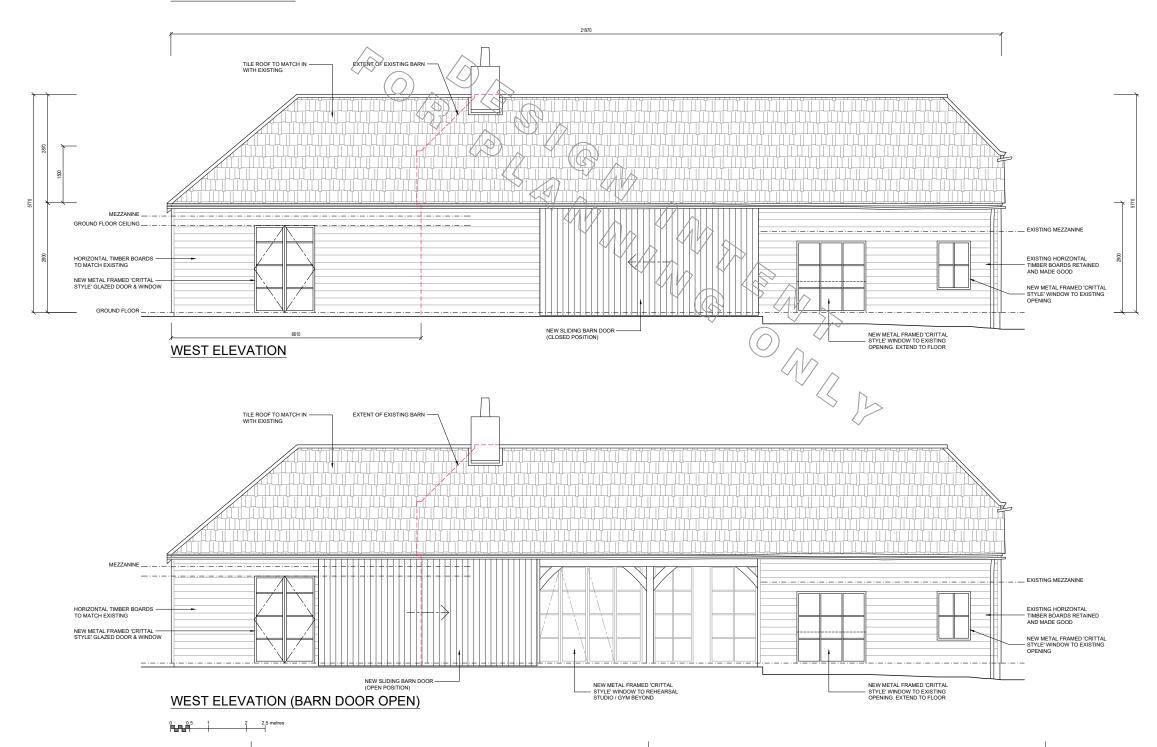

## NORTH ELEVATION

| No. | REVISION DESCRIPTION                                                | DATE     | BY |
|-----|---------------------------------------------------------------------|----------|----|
| Α   | UPDATED TO MATCH REVISED LAYOUT                                     | 14/09/22 | G١ |
| В   | UPDATED TO MATCH REVISED LAYOUT                                     | 03/04/23 | G١ |
| С   | WINDOWS AND LARGE SLIDING BARN DOOR UPDATED, ROOFING TO GYM UPDATED | 13/04/23 | G١ |
| D   | BREAK TO NORTHWEST CORNER REMOVED                                   | 21/04/23 | G' |
| Ε   | GLAZING / DOORS UPDATED, ELEVATION WITH<br>BARN DOOR OPEN ADDED     | 24/04/23 | G١ |
| F   | UPDATED TO COMMENTS                                                 | 19/05/23 | G' |
| G   | UPDATED TO PRE-APP COMMENTS                                         | 08/09/23 | G, |