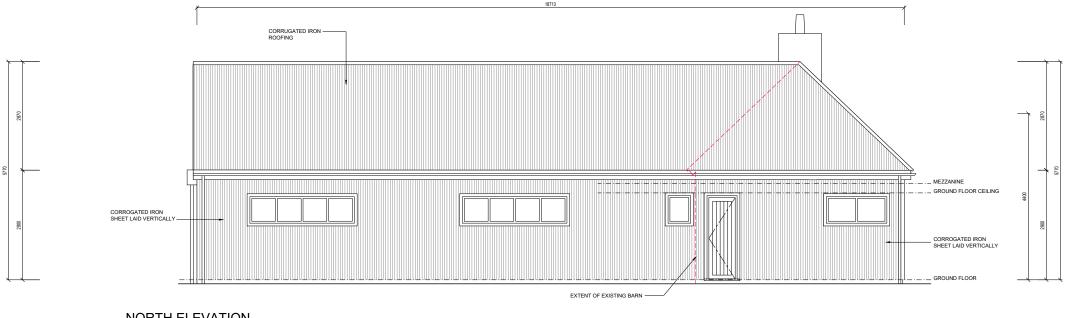

## NORTH ELEVATION

| No. | REVISION DESCRIPTION                                                | DATE     | BY |
|-----|---------------------------------------------------------------------|----------|----|
| Α   | UPDATED TO MATCH REVISED LAYOUT                                     | 14/09/22 | G١ |
| В   | UPDATED TO MATCH REVISED LAYOUT                                     | 03/04/23 | G١ |
| С   | WINDOWS AND LARGE SLIDING BARN DOOR UPDATED, ROOFING TO GYM UPDATED | 13/04/23 | G١ |
| D   | BREAK TO NORTHWEST CORNER REMOVED                                   | 21/04/23 | G' |
| Ε   | GLAZING / DOORS UPDATED, ELEVATION WITH<br>BARN DOOR OPEN ADDED     | 24/04/23 | G١ |
| F   | UPDATED TO COMMENTS                                                 | 19/05/23 | G' |
| G   | UPDATED TO PRE-APP COMMENTS                                         | 08/09/23 | G, |