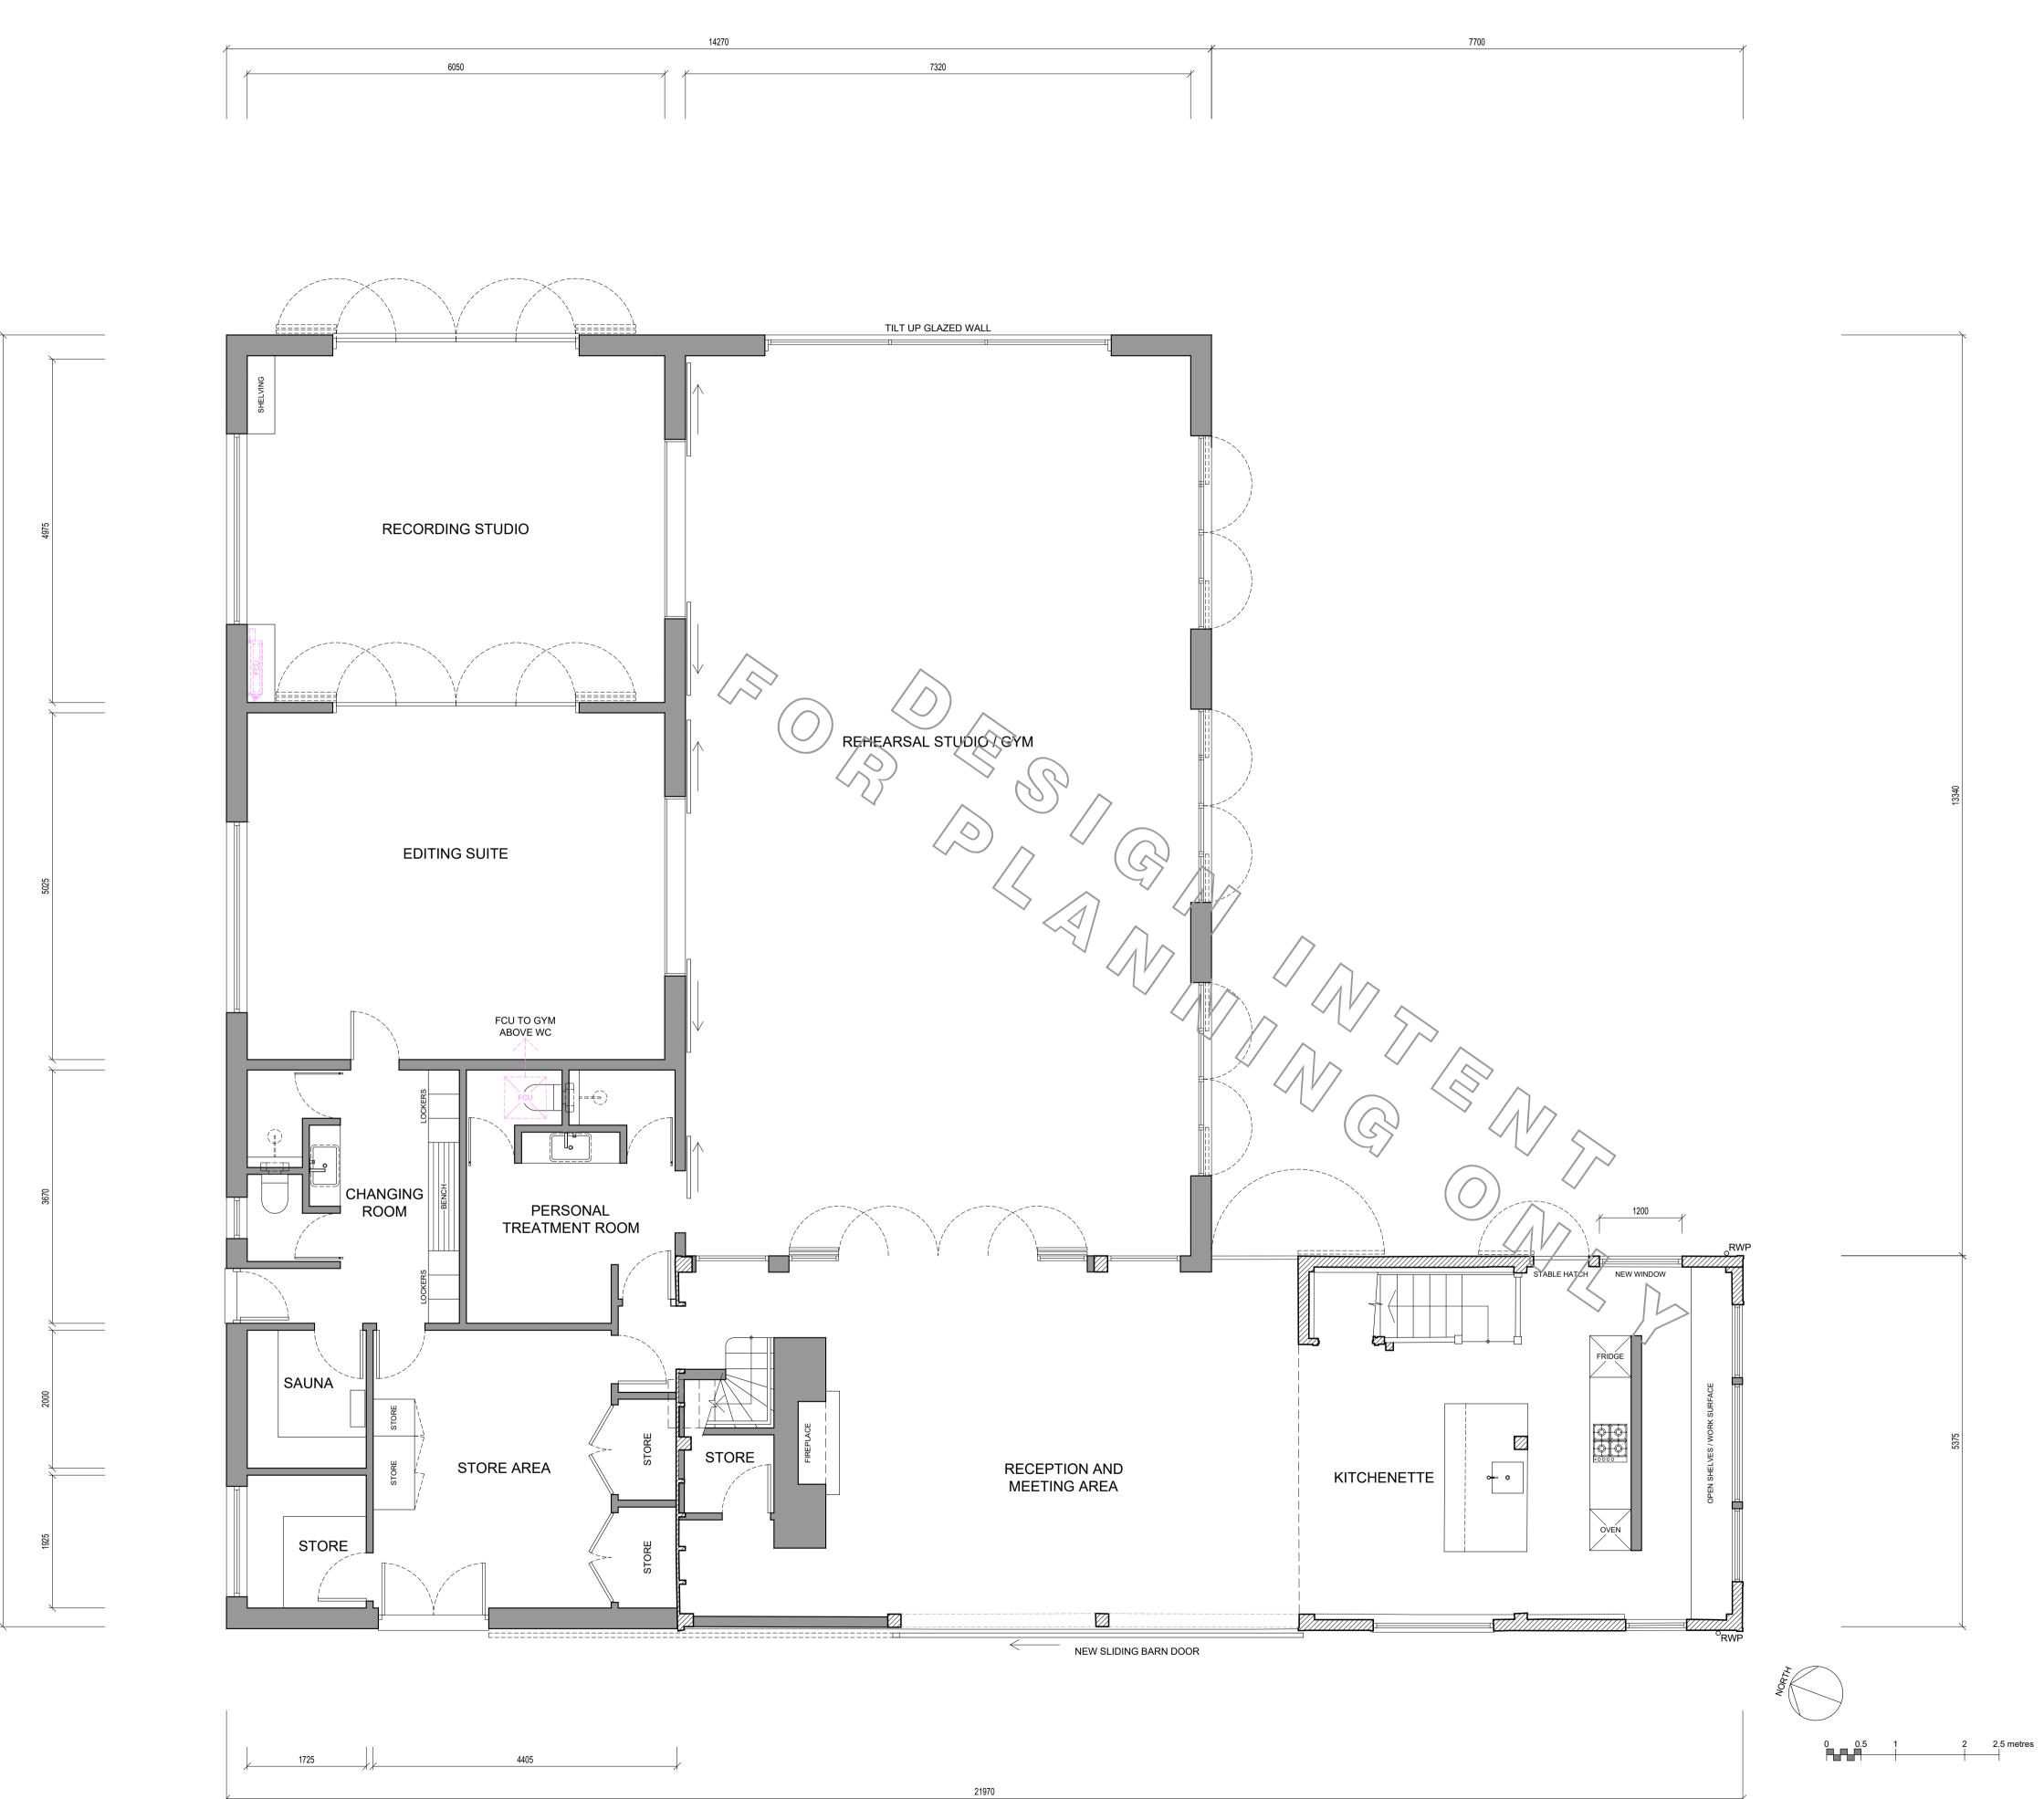

## GROUND FLOOR PROPOSED LAYOUT

\_\_\_\_

| DRAWING TITLE<br>LARGE BARN<br>GROUND FLOOF<br>PROPOSED LAY | -          |    |           |
|-------------------------------------------------------------|------------|----|-----------|
| GY GY                                                       | JOB No. FC | ;  |           |
| DATE 01/11/2023                                             | SCALE      | 1: | 50 @ A1   |
| DRAWING No.                                                 | <b>.</b>   |    | REVISION: |
| NDS-1-0G-                                                   | 00-11      |    | L         |
|                                                             |            |    |           |