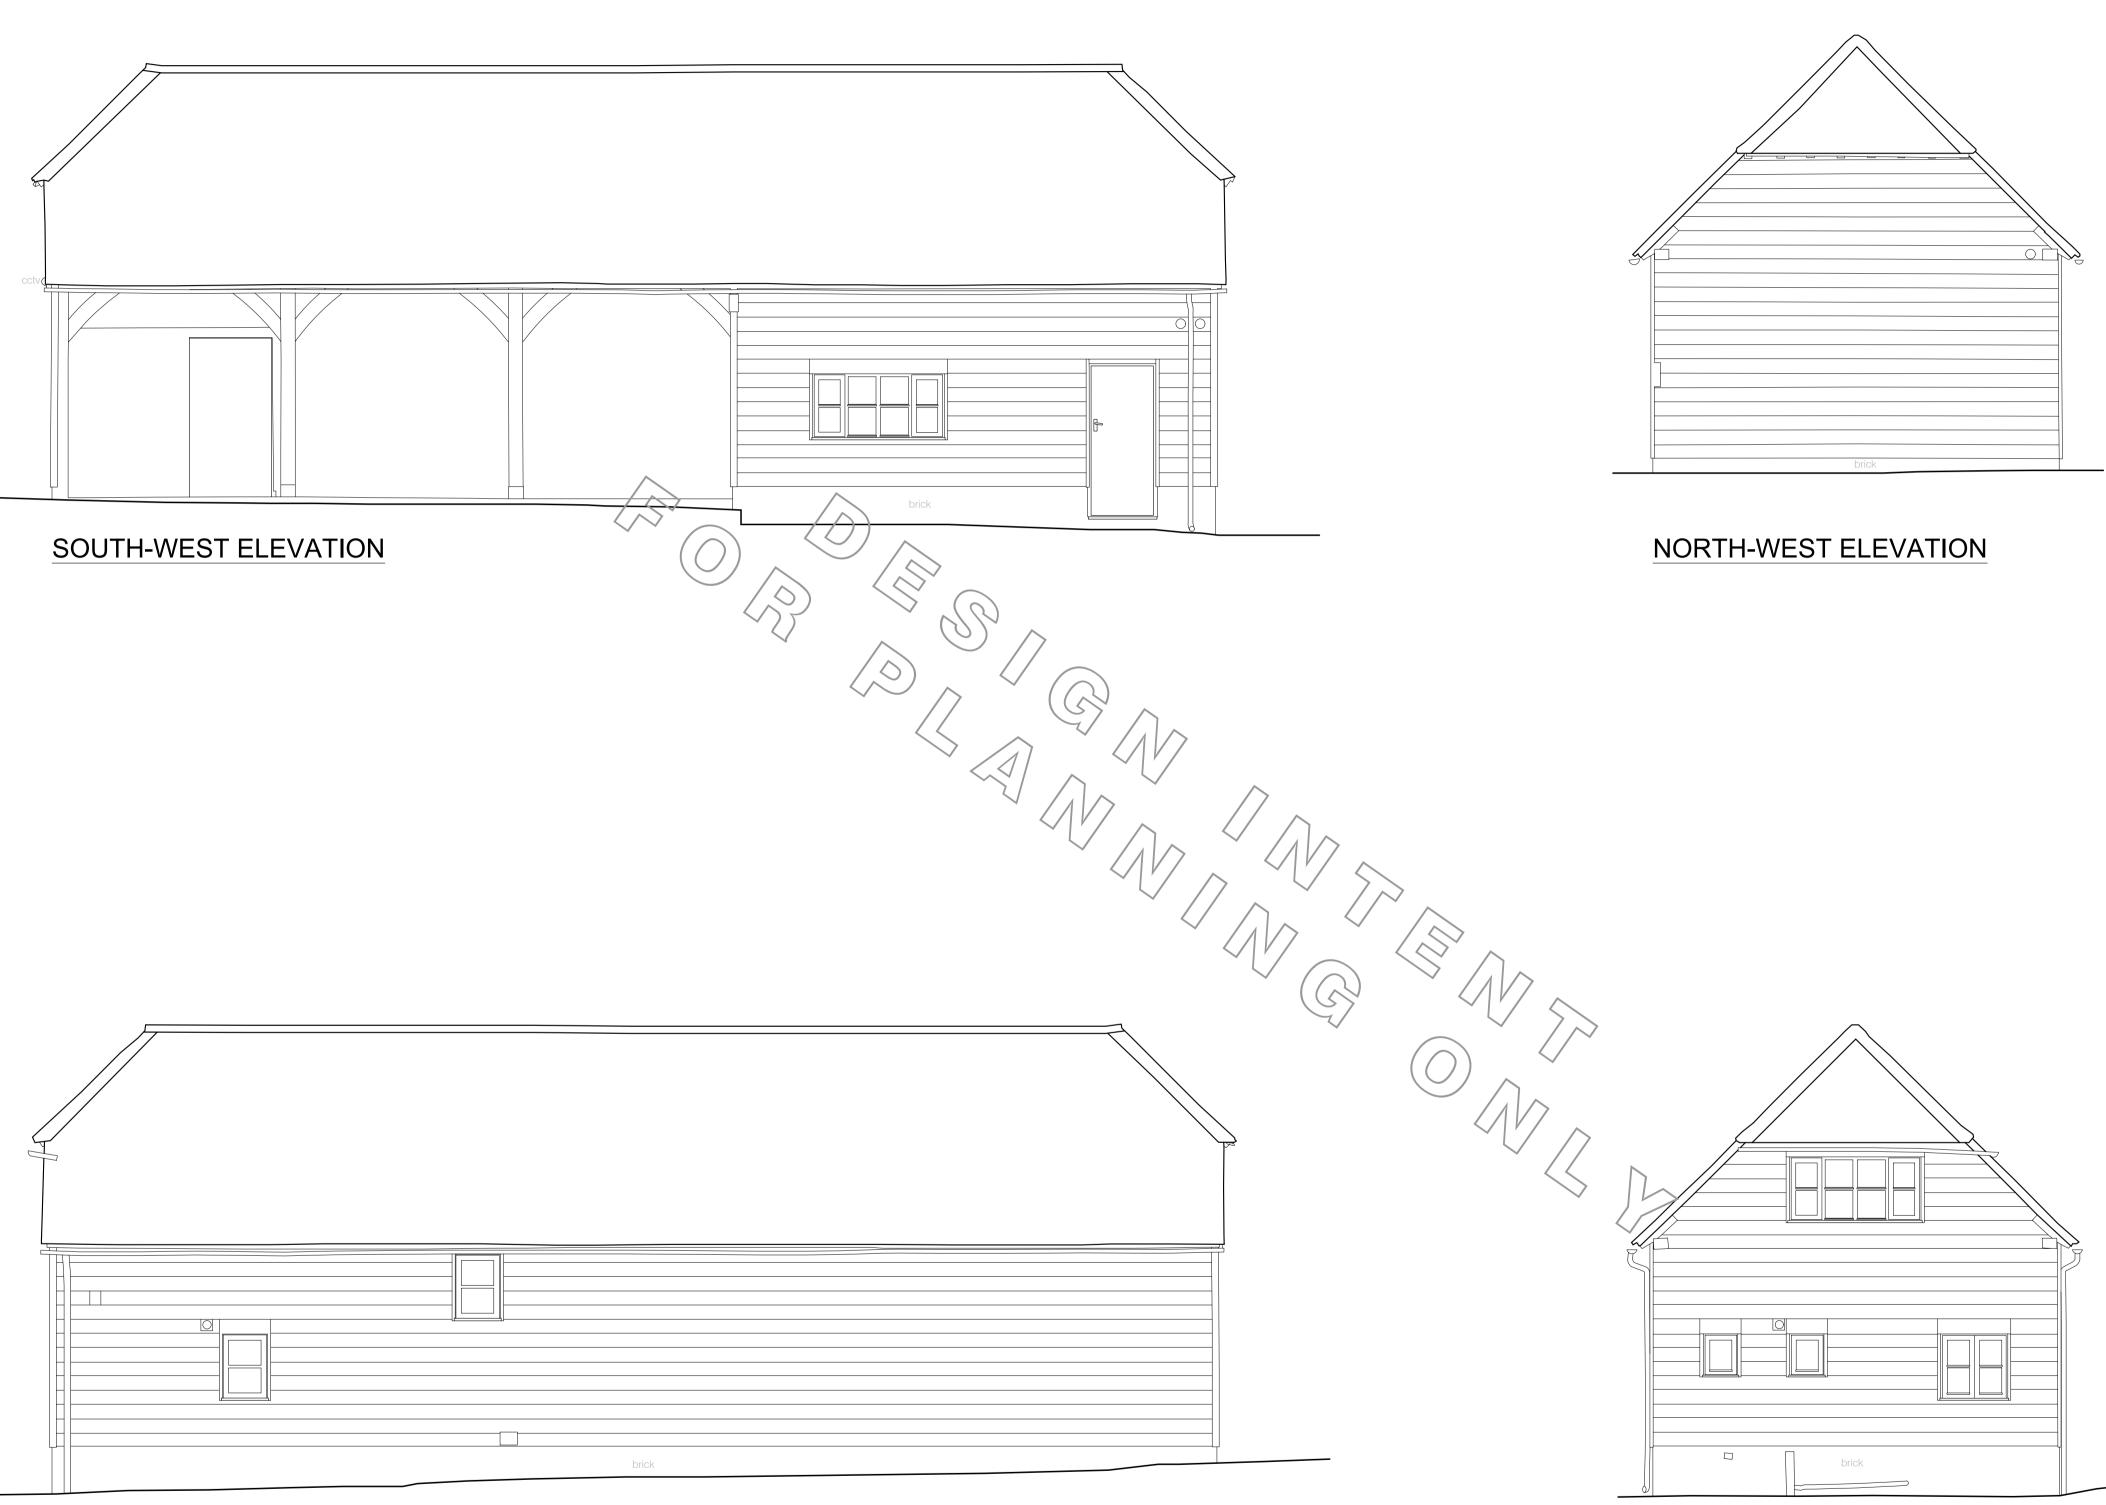

## NORTH-EAST ELEVATION

0 0.5 1 2 2.5 metres

\_\_\_\_\_

## SOUTH-EAST ELEVATION

- ©NATASCHA DARTNALL STUDIOS 2022
  All designs are the property of Natascha Dartnall Studios. and cannot be used without their written approval. Upon Completion of work all designs, drawings, sketches, specifications and other documents shall be returned to Natascha Dartnall Studios.
  Do not scale from this drawing, work from figured dimensions only.
  All dimensions must be checked on site by the relevant contractor.
  All natascha Dartnall Studios drawings, schedules and presentations are DESIGN INTENT and issued for INFORMATION ONLY. All information to be verified by the Architect and relevant sub-contractor.
  Natascha Dartnall Studios has made recommendations for aesthetic purposes. Whilst every care has been taken to identify products of a high quality, Natascha Dartnall Studios does not guarantee or warrant in any fashion the acts, labour and/or performance of any supplier listed or instructed by others. others.

No. REVISION DESCRIPTION

DATE BY

FROGGATS COTTAGE

DRAWING TITLE

EXISTING ELEVATIONS

JOB No. FC DRAWN BY GY SCALE DATE 01/11/2023

1:50 @ A1

REVISION: -