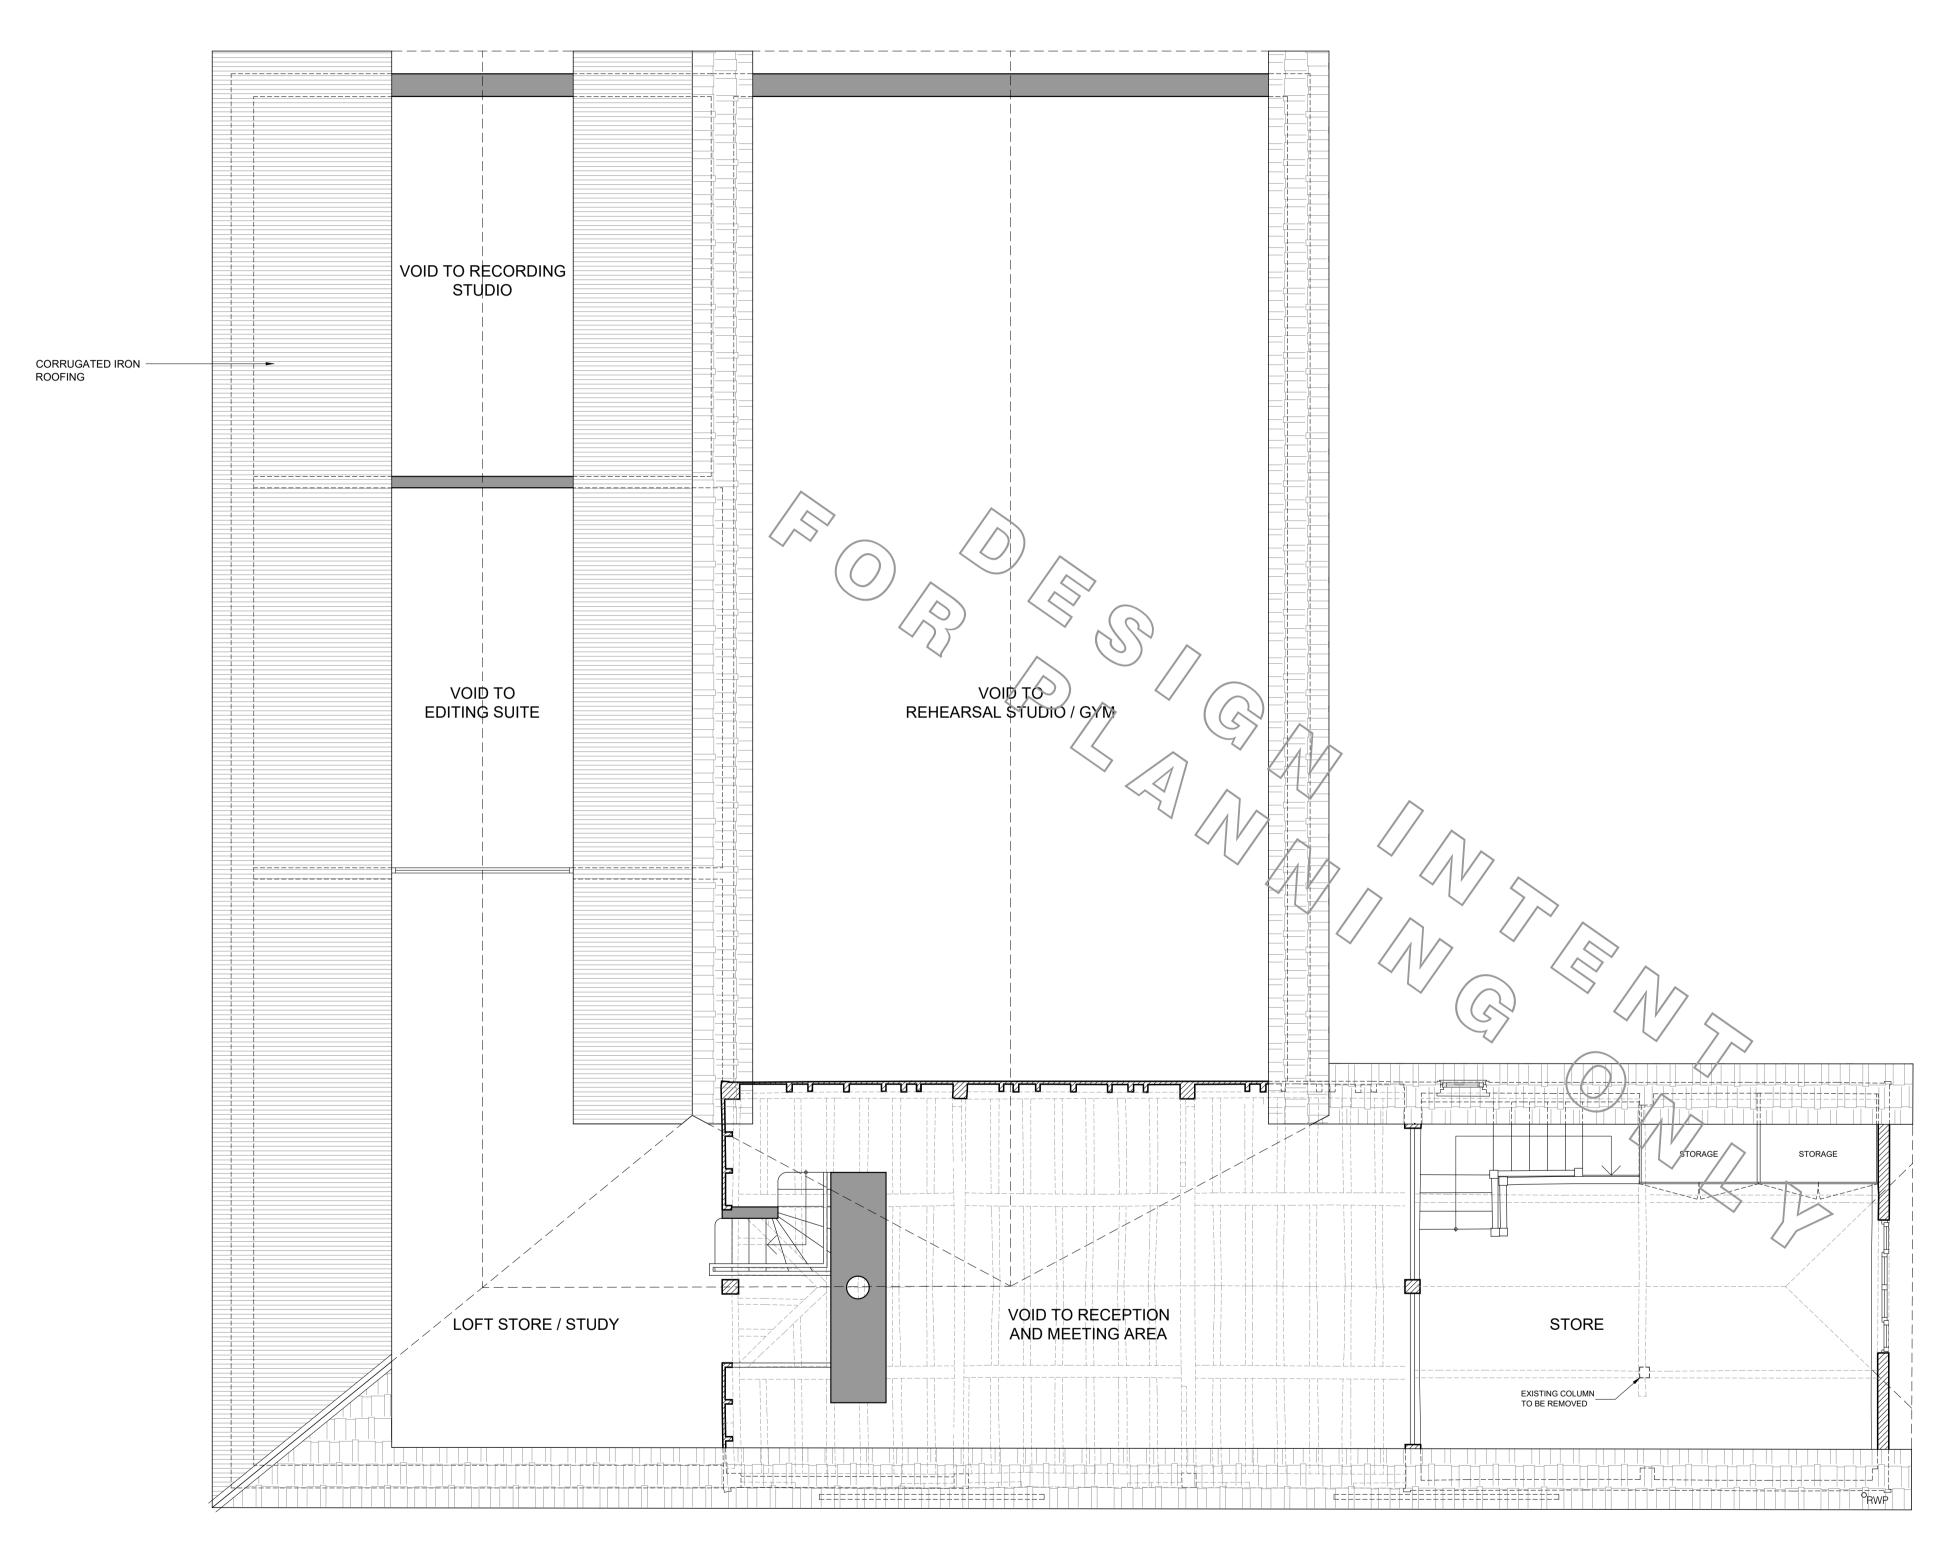

## 1st FLOOR PROPOSED LAYOUT

\_\_\_\_

0 0.5 1 2 2.5 metres

| DRAWING TITLE<br>LARGE BARN<br>FIRST FLOOR<br>PROPOSED LAY | OUT        |          |
|------------------------------------------------------------|------------|----------|
| GY GY                                                      | JOB No. FC |          |
| DATE 01/11/2023                                            | SCALE      | 1:50 @ A |
| DRAWING NO.<br>NDS-1-01-(                                  | 00-11      |          |
|                                                            |            |          |