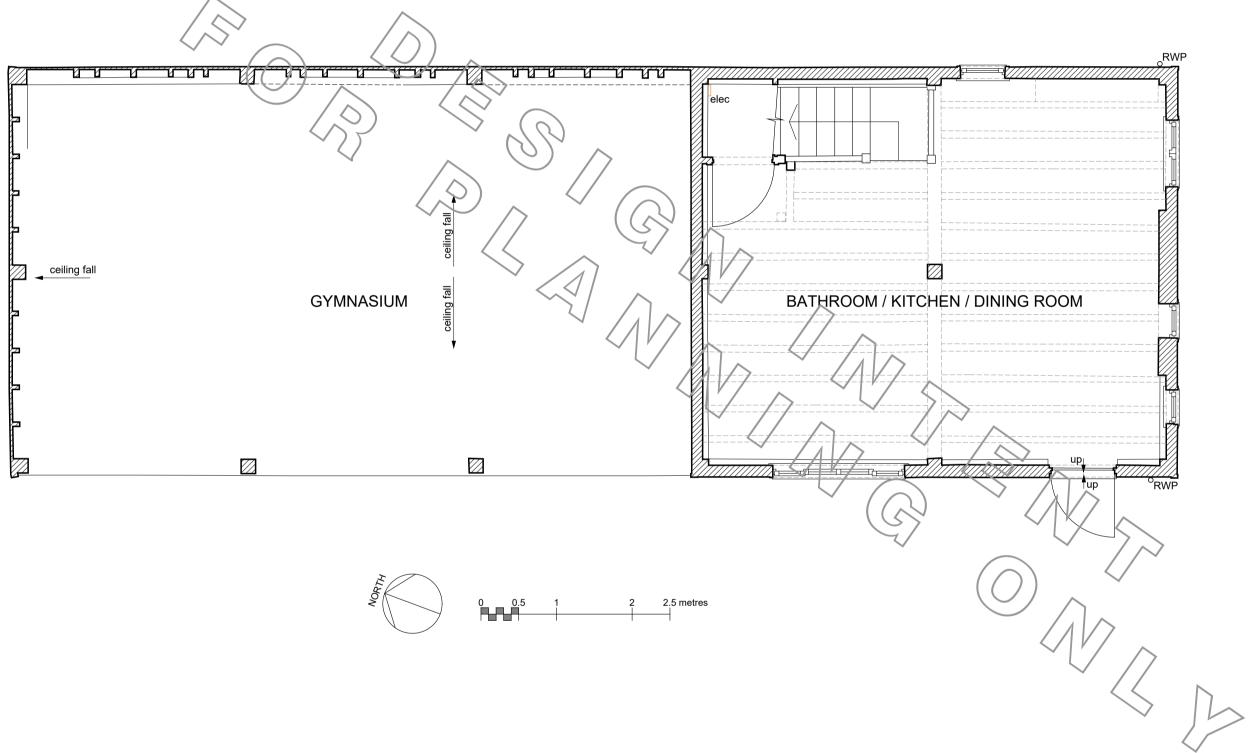

No. REVISION DESCRIPTION DATE BY ND)Studios FROGGATS COTTAGE DRAWING TITLE **GROUND FLOOR EXISTING** LAYOUT DRAWN BY GY JOB No. FC SCALE DATE 01/11/2023 1:50 @ A1 WING No. REVISION: NDS-1-0G-00-10 -

\_\_\_\_\_