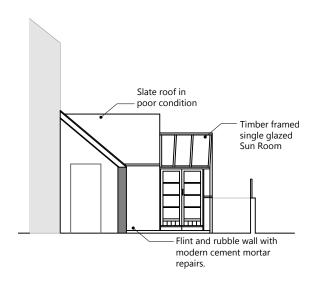

EXISTING NORTH ELEVATION

EXISTING WEST (PRINCIPAL) ELEVATION

**EXISTING EAST ELEVATION** 

**EXISTING SOUTH ELEVATION** 

0 1 2 3 4 5m

EXISTING ELEVATIONS 1:100 scale @A3

**EXISTING SECTION B-B** 

**EXISTING SECTION A-A** 