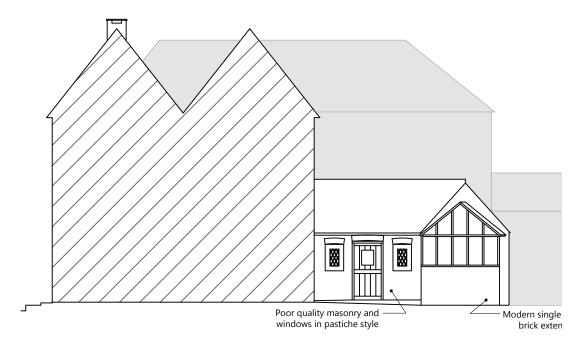

EXISTING NORTH ELEVATION

EXISTING WEST (PRINCIPAL) ELEVATION

**EXISTING EAST ELEVATION** 

**EXISTING SOUTH ELEVATION** 

0 1 2 3 4 5m

EXISTING ELEVATIONS 1:100 scale @A3

**EXISTING SECTION B-B** 

**EXISTING SECTION A-A** 