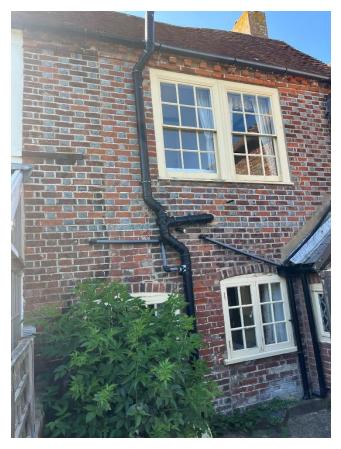

2. East elevation of Rosemary Cottage.

3. South elevation of existing single storey extension (neighbouring Crab & Lobster pub in the background).

4. South elevation of existing single storey extension.