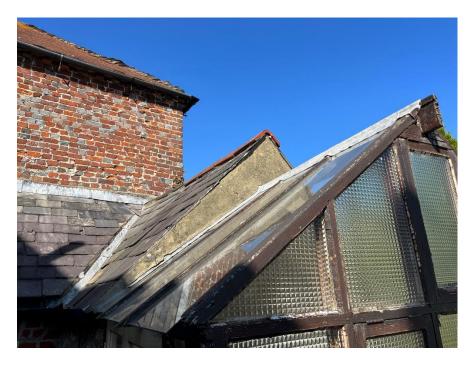

5. West elevation of existing single storey extension at Rosemary Cottage, as seen from the cottage's first floor rear bedroom.