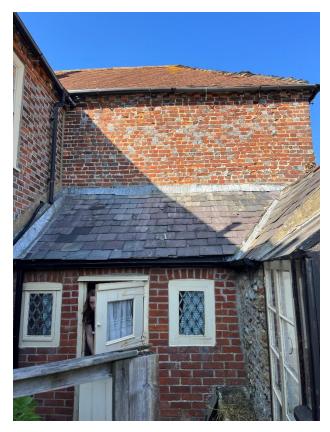

2. East elevation of Rosemary Cottage.

3. South elevation of existing single storey extension (neighbouring Crab & Lobster pub in the background).

4. South elevation of existing single storey extension.