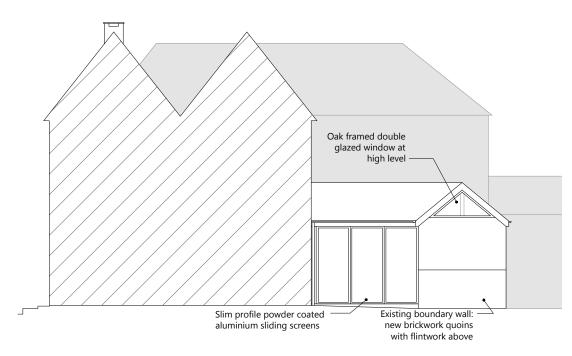

PROPOSED NORTH PROPOSED WEST (PRINCIPAL) ELEVATION ELEVATION

PROPOSED EAST ELEVATION

PROPOSED SOUTH ELEVATION

PROPOSED SECTION A-A

PROPOSED SECTION B-B

| 0 | 1 | 2 | 3 | 4 | 5m |
|---|---|---|---|---|----|
| H | _ |   |   |   |    |

PROPOSED ELEVATIONS 1:100 scale @ A3

Meynell Hayes Ltd
The Woodyard
Moutheys Lane
East Ashling, Chichester
West Sussex
PO18 8AA

www.meynellhayes.com

REPLACEMENT SINGLE STOREY REAR EXTENSION, INTERNAL ALTERATIONS, SUSTAINABILITY IMPROVEMENTS & CONSERVATION REPAIRS to ROSEMARY COTTAGE, MILL LANE, SIDLESHAM, W.SUSSEX, PO20 7NB.