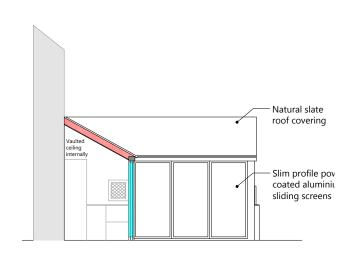

PROPOSED NORTH PROPOSED WEST (PRINCIPAL) ELEVATION ELEVATION

PROPOSED EAST ELEVATION

PROPOSED SOUTH ELEVATION

PROPOSED SECTION A-A

PROPOSED SECTION B-B

| 0 | 1 | 2 | 3 | 4 | 5m |
|---|---|---|---|---|----|
| H | _ |   |   |   |    |

PROPOSED ELEVATIONS 1:100 scale @ A3

Meynell Hayes Ltd
The Woodyard
Moutheys Lane
East Ashling, Chichester
West Sussex
PO18 8AA

www.meynellhayes.com

REPLACEMENT SINGLE STOREY REAR EXTENSION, INTERNAL ALTERATIONS, SUSTAINABILITY IMPROVEMENTS & CONSERVATION REPAIRS to ROSEMARY COTTAGE, MILL LANE, SIDLESHAM, W.SUSSEX, PO20 7NB.