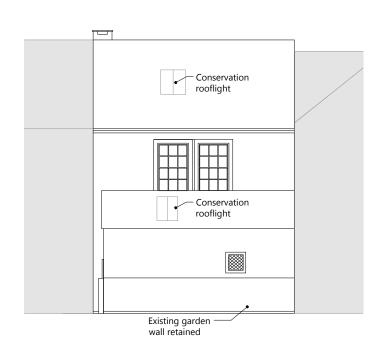

PROPOSED NORTH PROPOSED WEST (PRINCIPAL) ELEVATION ELEVATION

PROPOSED EAST ELEVATION

PROPOSED SOUTH ELEVATION

PROPOSED SECTION A-A

PROPOSED SECTION B-B

| 0 | 1 | 2 | 3 | 4 | 5m |
|---|---|---|---|---|----|
| H | _ |   |   |   |    |

PROPOSED ELEVATIONS 1:100 scale @ A3

Meynell Hayes Ltd
The Woodyard
Moutheys Lane
East Ashling, Chichester
West Sussex
PO18 8AA

www.meynellhayes.com

REPLACEMENT SINGLE STOREY REAR EXTENSION, INTERNAL ALTERATIONS, SUSTAINABILITY IMPROVEMENTS & CONSERVATION REPAIRS to ROSEMARY COTTAGE, MILL LANE, SIDLESHAM, W.SUSSEX, PO20 7NB.