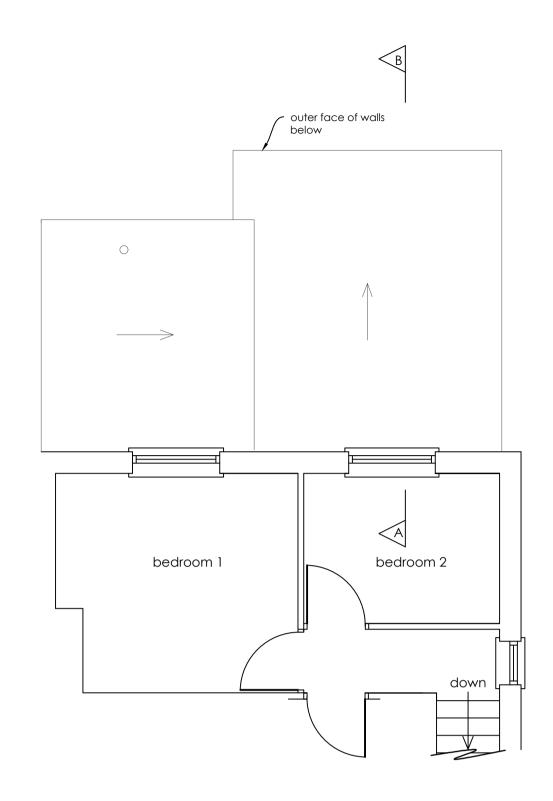

Ground floor plan
1:50
0 1m 2m 3m 4m 5m
1:50 scale bar

First floor plan

Site location plan
1:1250

0 25m 50m 75m 100m 125m
1:1250 scale bar

Block plan

1:500

1:500 scale bar 30m 40m 50m

Construction (Design and Management) Regulations 2015. Virtually everyone involved in a construction project has legal duties under CDM 2015. See further information at www.HSE.gov.uk