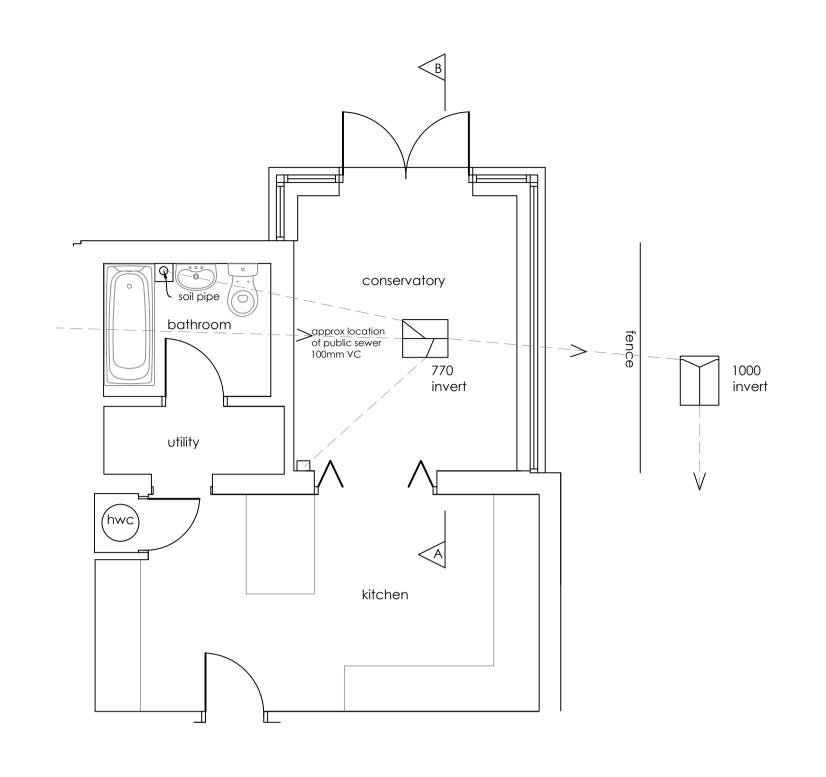

Ground floor plan
1:50
0 1m 2m 3m 4m 5m
1:50 scale bar

First floor plan





Site location plan
1:1250

0 25m 50m 75m 100m 125m
1:1250 scale bar



Block plan

1:500

1:500 scale bar 30m 40m 50m

Construction (Design and Management) Regulations 2015. Virtually everyone involved in a construction project has legal duties under CDM 2015. See further information at www.HSE.gov.uk

Asbestos - get your property tested. Further information and your responsibilities can be found at www.HSE.gov.uk.

These plans are for identification purposes only. Do not scale from these plans - take measurements on site. All dimensions are approximations. This plan is for viewing at the scales indicated only. This plan is suitable for planning permission purposes.

A Drainage added 15.09.23
Revision Descrip