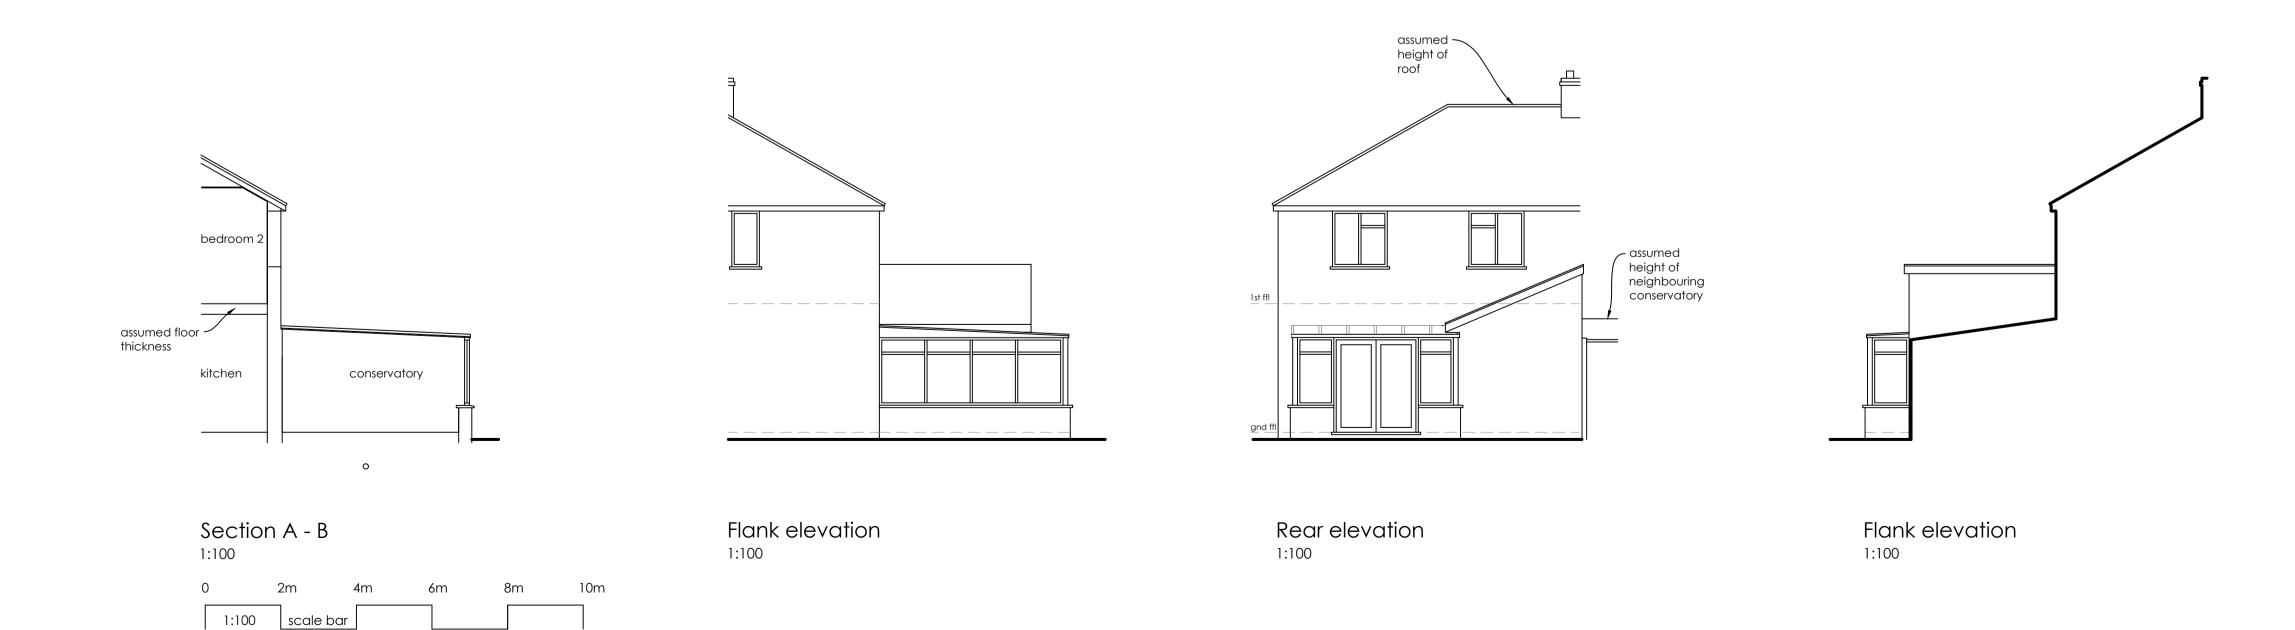

Ground floor plan
1:50
0 1m 2m 3m 4m 5m
1:50 scale bar

First floor plan

Site location plan
1:1250

0 25m 50m 75m 100m 125m
1:1250 scale bar

Block plan

1:500

1:500 scale bar 30m 40m 50m

Construction (Design and Management) Regulations 2015. Virtually everyone involved in a construction project has legal duties under CDM 2015. See further information at www.HSE.gov.uk