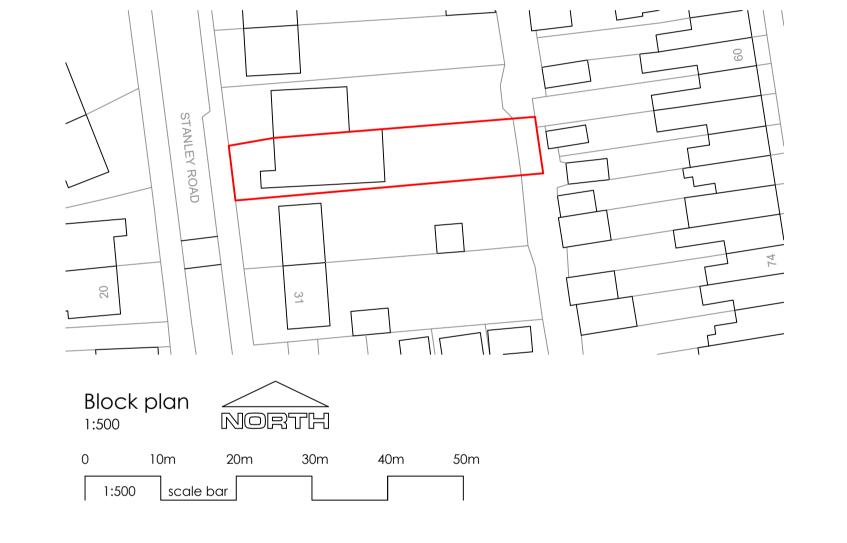

> 01322 408573 / 07796 454747 office@samuelmossltd.co.uk www.samuelmossltd.co.uk

Mr Gosney

Revision Description

planning permission purposes.

27 Stanley Road, Swanscombe, Kent, DA10 0HY

Proposed plans for lawful development