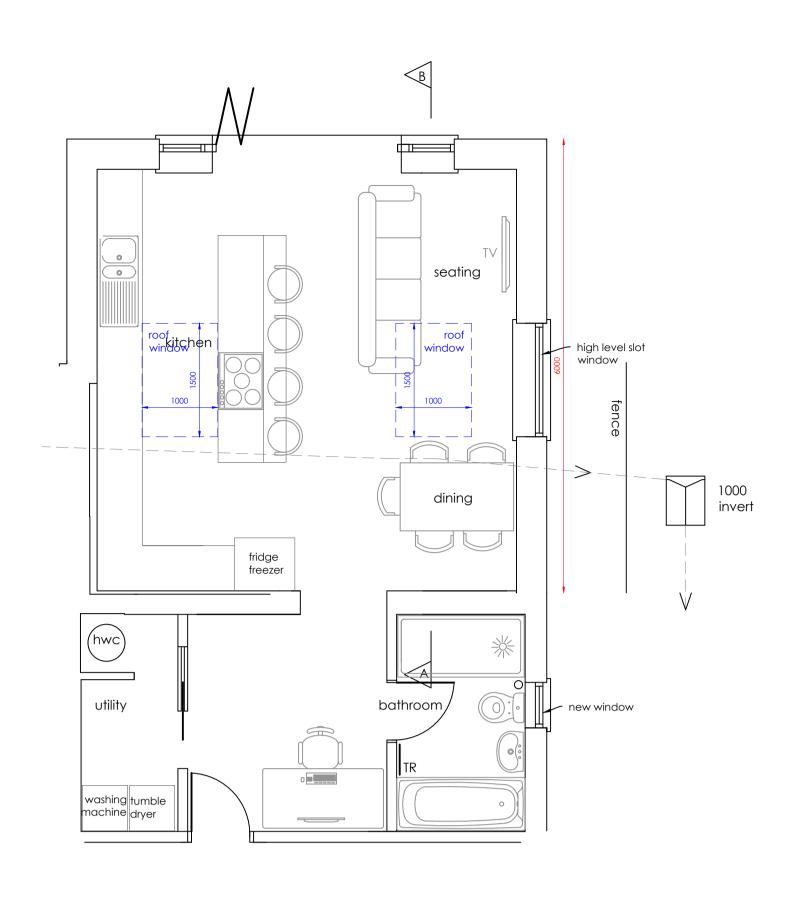

Ground floor plan scale bar

First floor plan
1:50

2m

1:100 scale bar

1:100

1:100

Flank elevation 1:100

SAMUEL MOSS LTD

These plans are for identification purposes only. Do not scale from these plans - take measurements on site. All dimensions are approximations. This plan is for viewing at the scales indicated only. This plan is suitable for

> 01322 408573 / 07796 454747 office@samuelmossltd.co.uk www.samuelmossltd.co.uk

Mr Gosney

Revision Description

planning permission purposes.

27 Stanley Road, Swanscombe, Kent, DA10 0HY

Proposed plans for lawful development