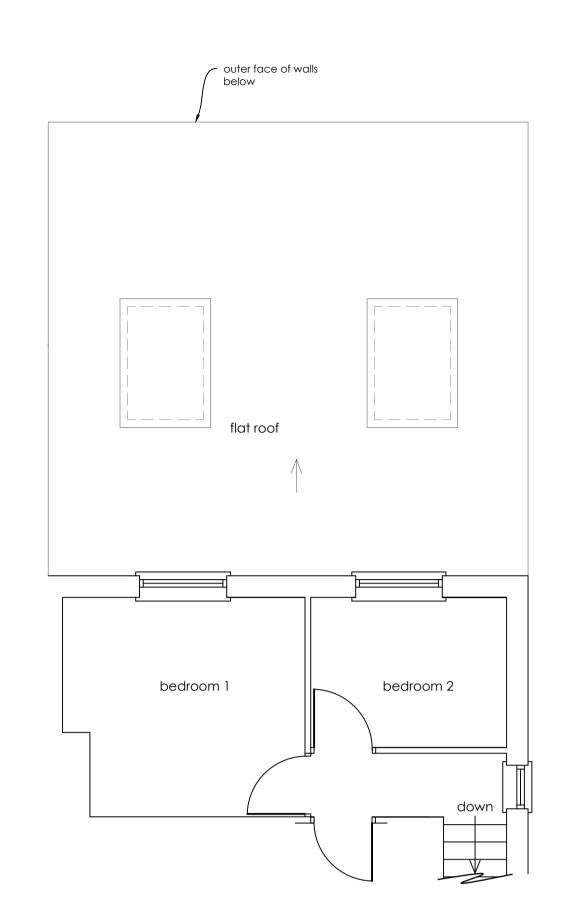

Ground floor plan scale bar

First floor plan
1:50

2m

1:100 scale bar

1:100

1:100

Flank elevation 1:100

SAMUEL MOSS LTD