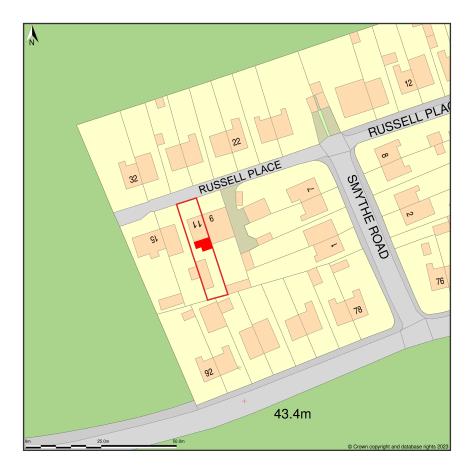

## 11, Russell Place, Sutton At Hone, Kent, DA4 9EB

Location Plan shows area bounded by: 555318.38, 169724.91 555459.8, 169866.33 (at a scale of 1:1250), OSGridRef: TQ55386979. The representation of a road, track or path is no evidence of a right of way. The representation of features as lines is no evidence of a property boundary.