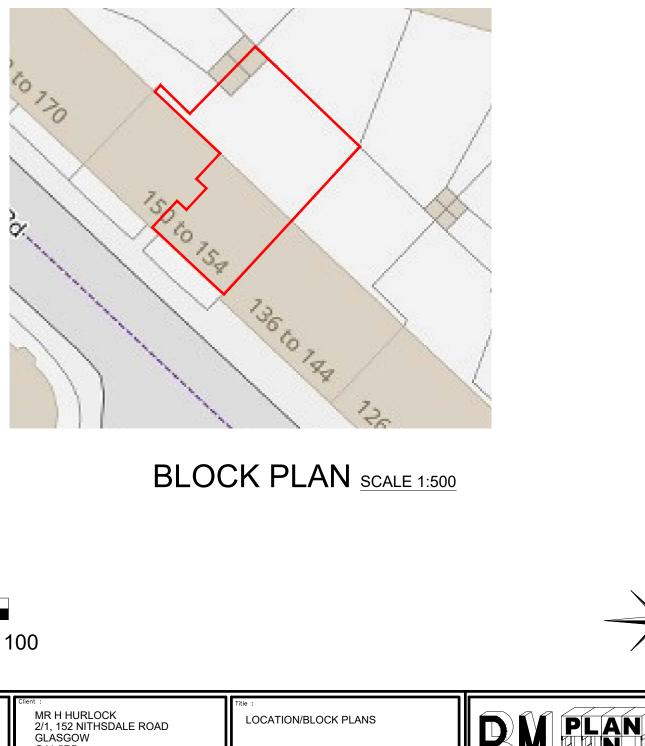

## 25 100 200 50 SCALE BAR 1:1250 20 10 50 100 SCALE BAR 1:500 This drawing is the property of BM Plan and Design Copyright is reserved by them and the drawing is issued on the condition that it is not copied, reproduced, retained or disclosed to any unauthorised person, either wholly or in part without the consent in writing of BM Plan and Design G41 5RB This drawing is for the purpose of PLANNING/BUILDING CONTROL APPROVAL ONLY. Any construction carried out directly from these drawings is outside the responsibility of the authors. Any discrepamcy contained within these drawings is to be reported immediately. <sup>oject</sup> : 2/1, 152 NITHSDALE ROAD GLASGOW G41 5RB Date Revision