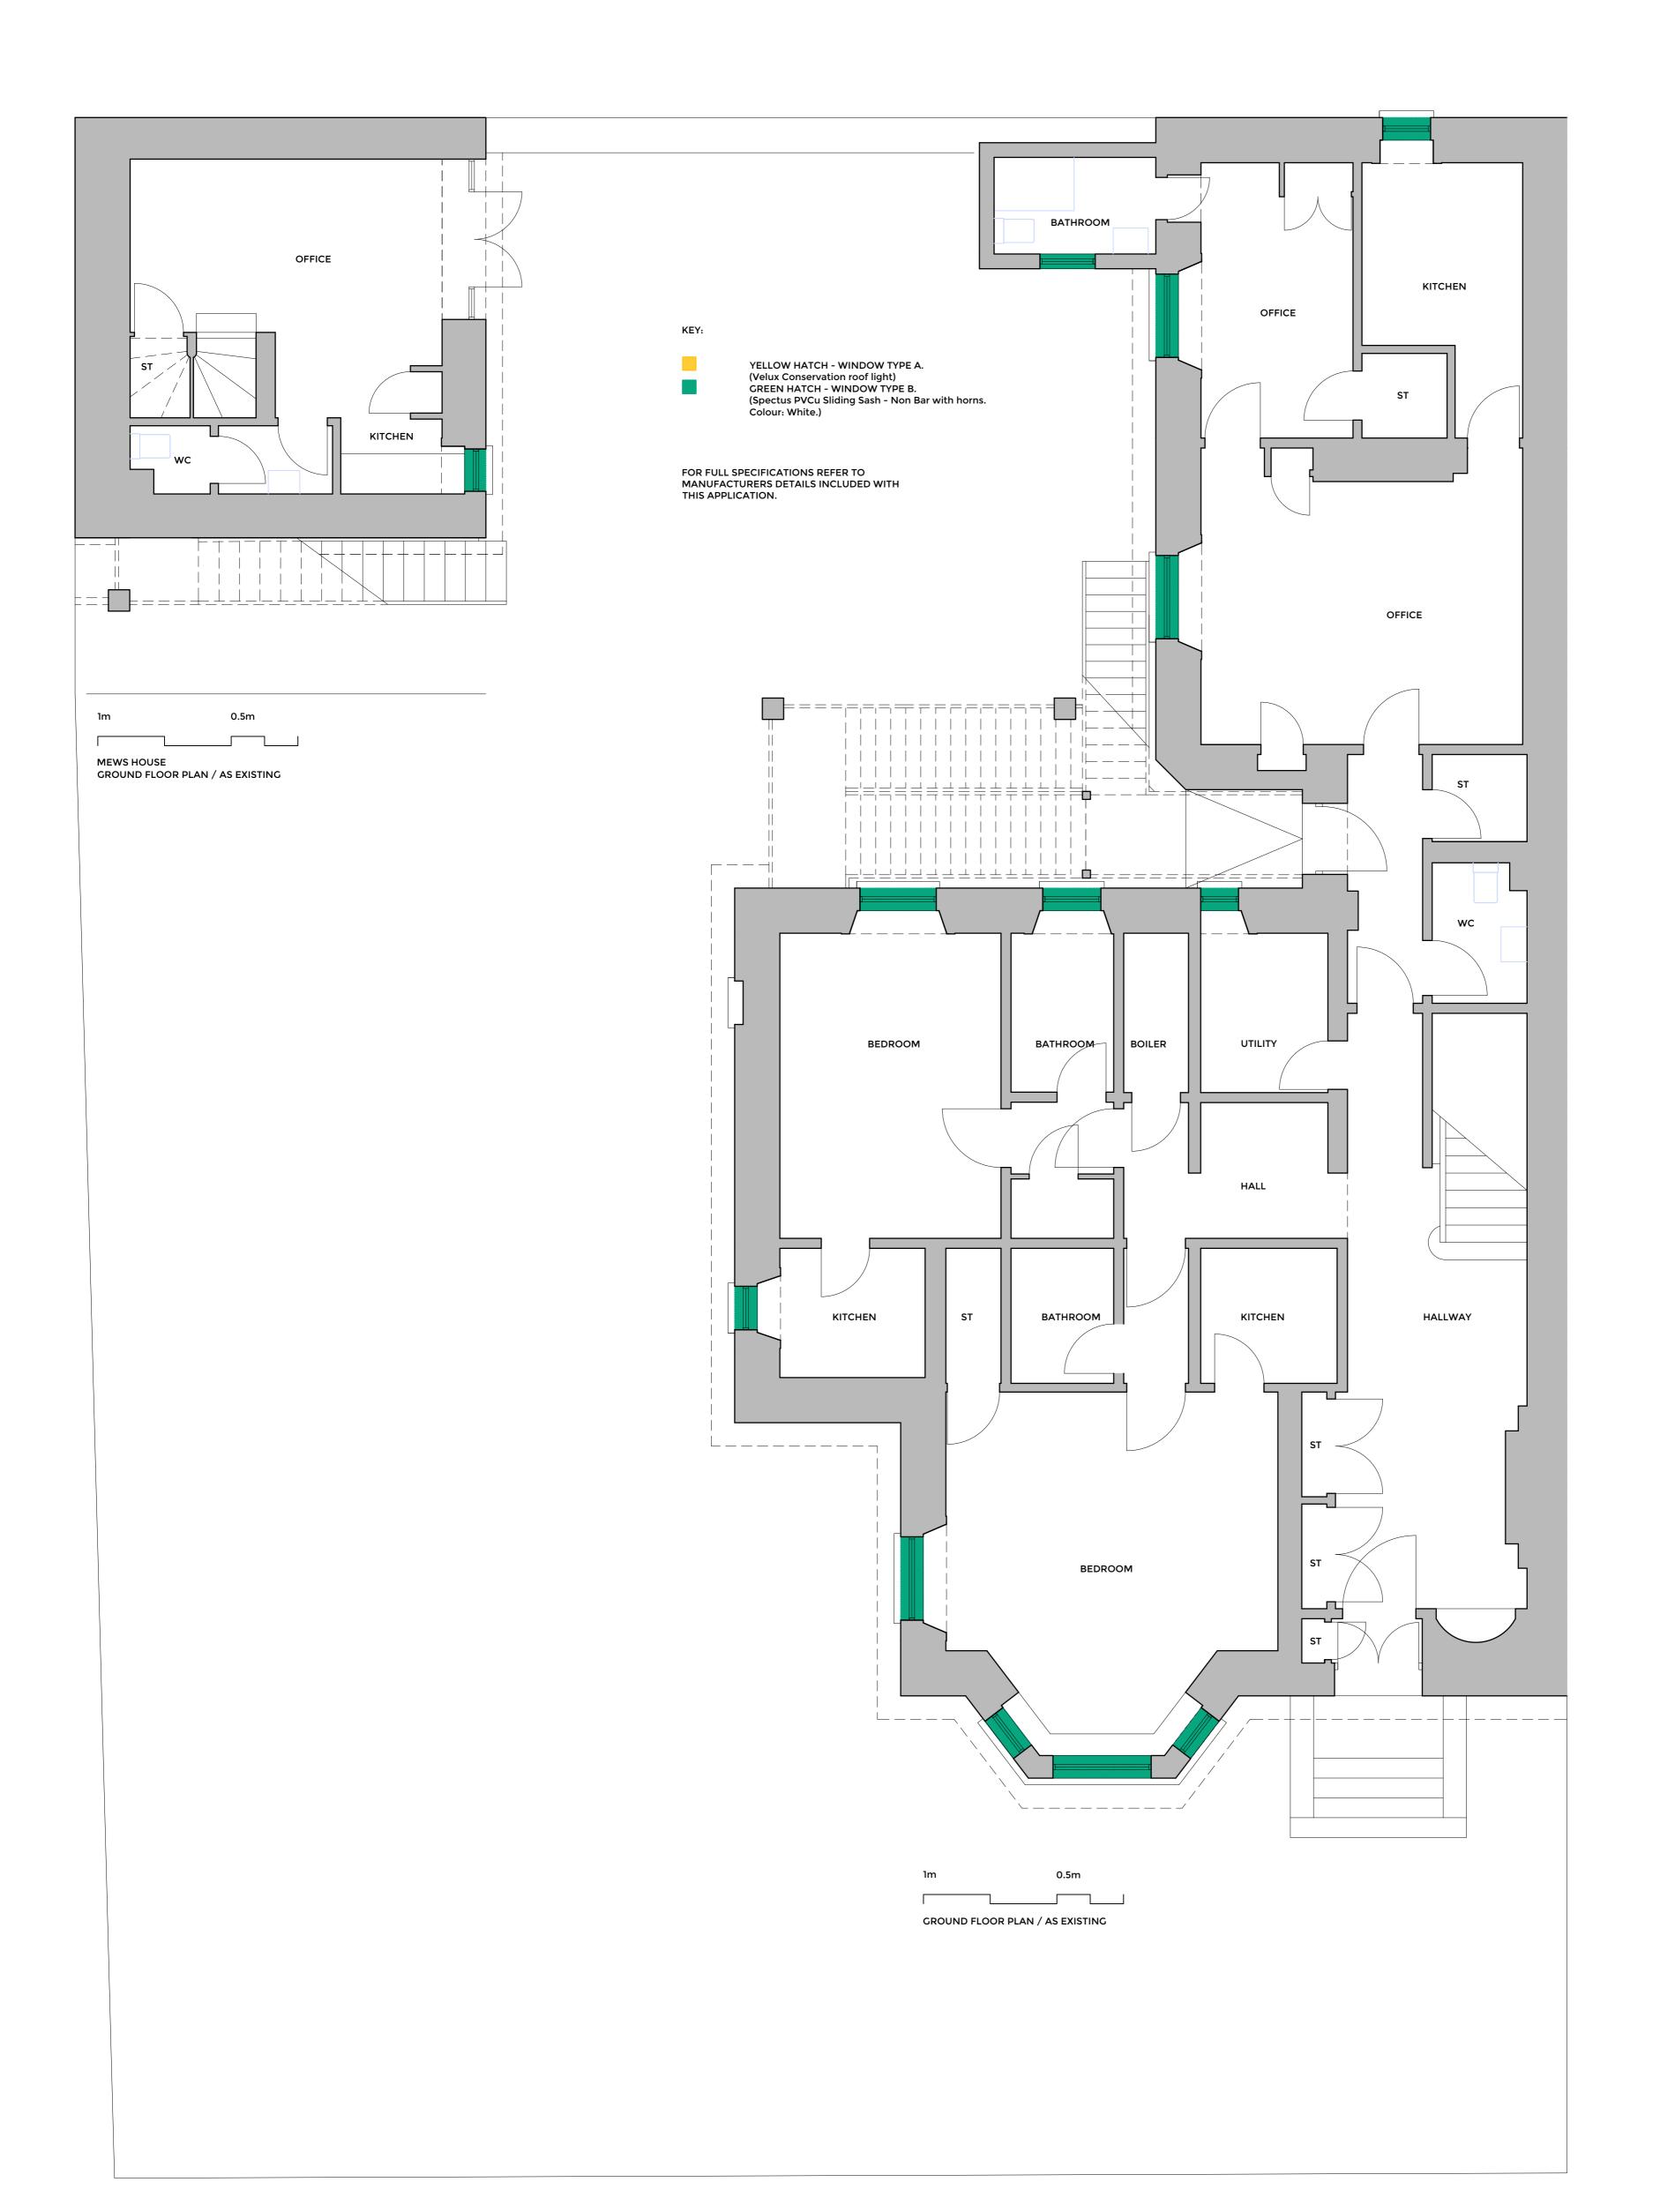

## P-01

| PROJECT:       | 6 CRAIGPARK<br>DENNISTOUN<br>GLASGOW<br>G31 2NA |
|----------------|-------------------------------------------------|
| PROJECT NO:    | 23056                                           |
| CLIENT:        | ANTHONY SAMSON                                  |
| DRAWING TITLE: | GROUND PLAN PROPOSED                            |
| DATE:          | 1-Nov-23                                        |
| REV:           | -                                               |
| SCALE:         | 1:50 @ A1                                       |