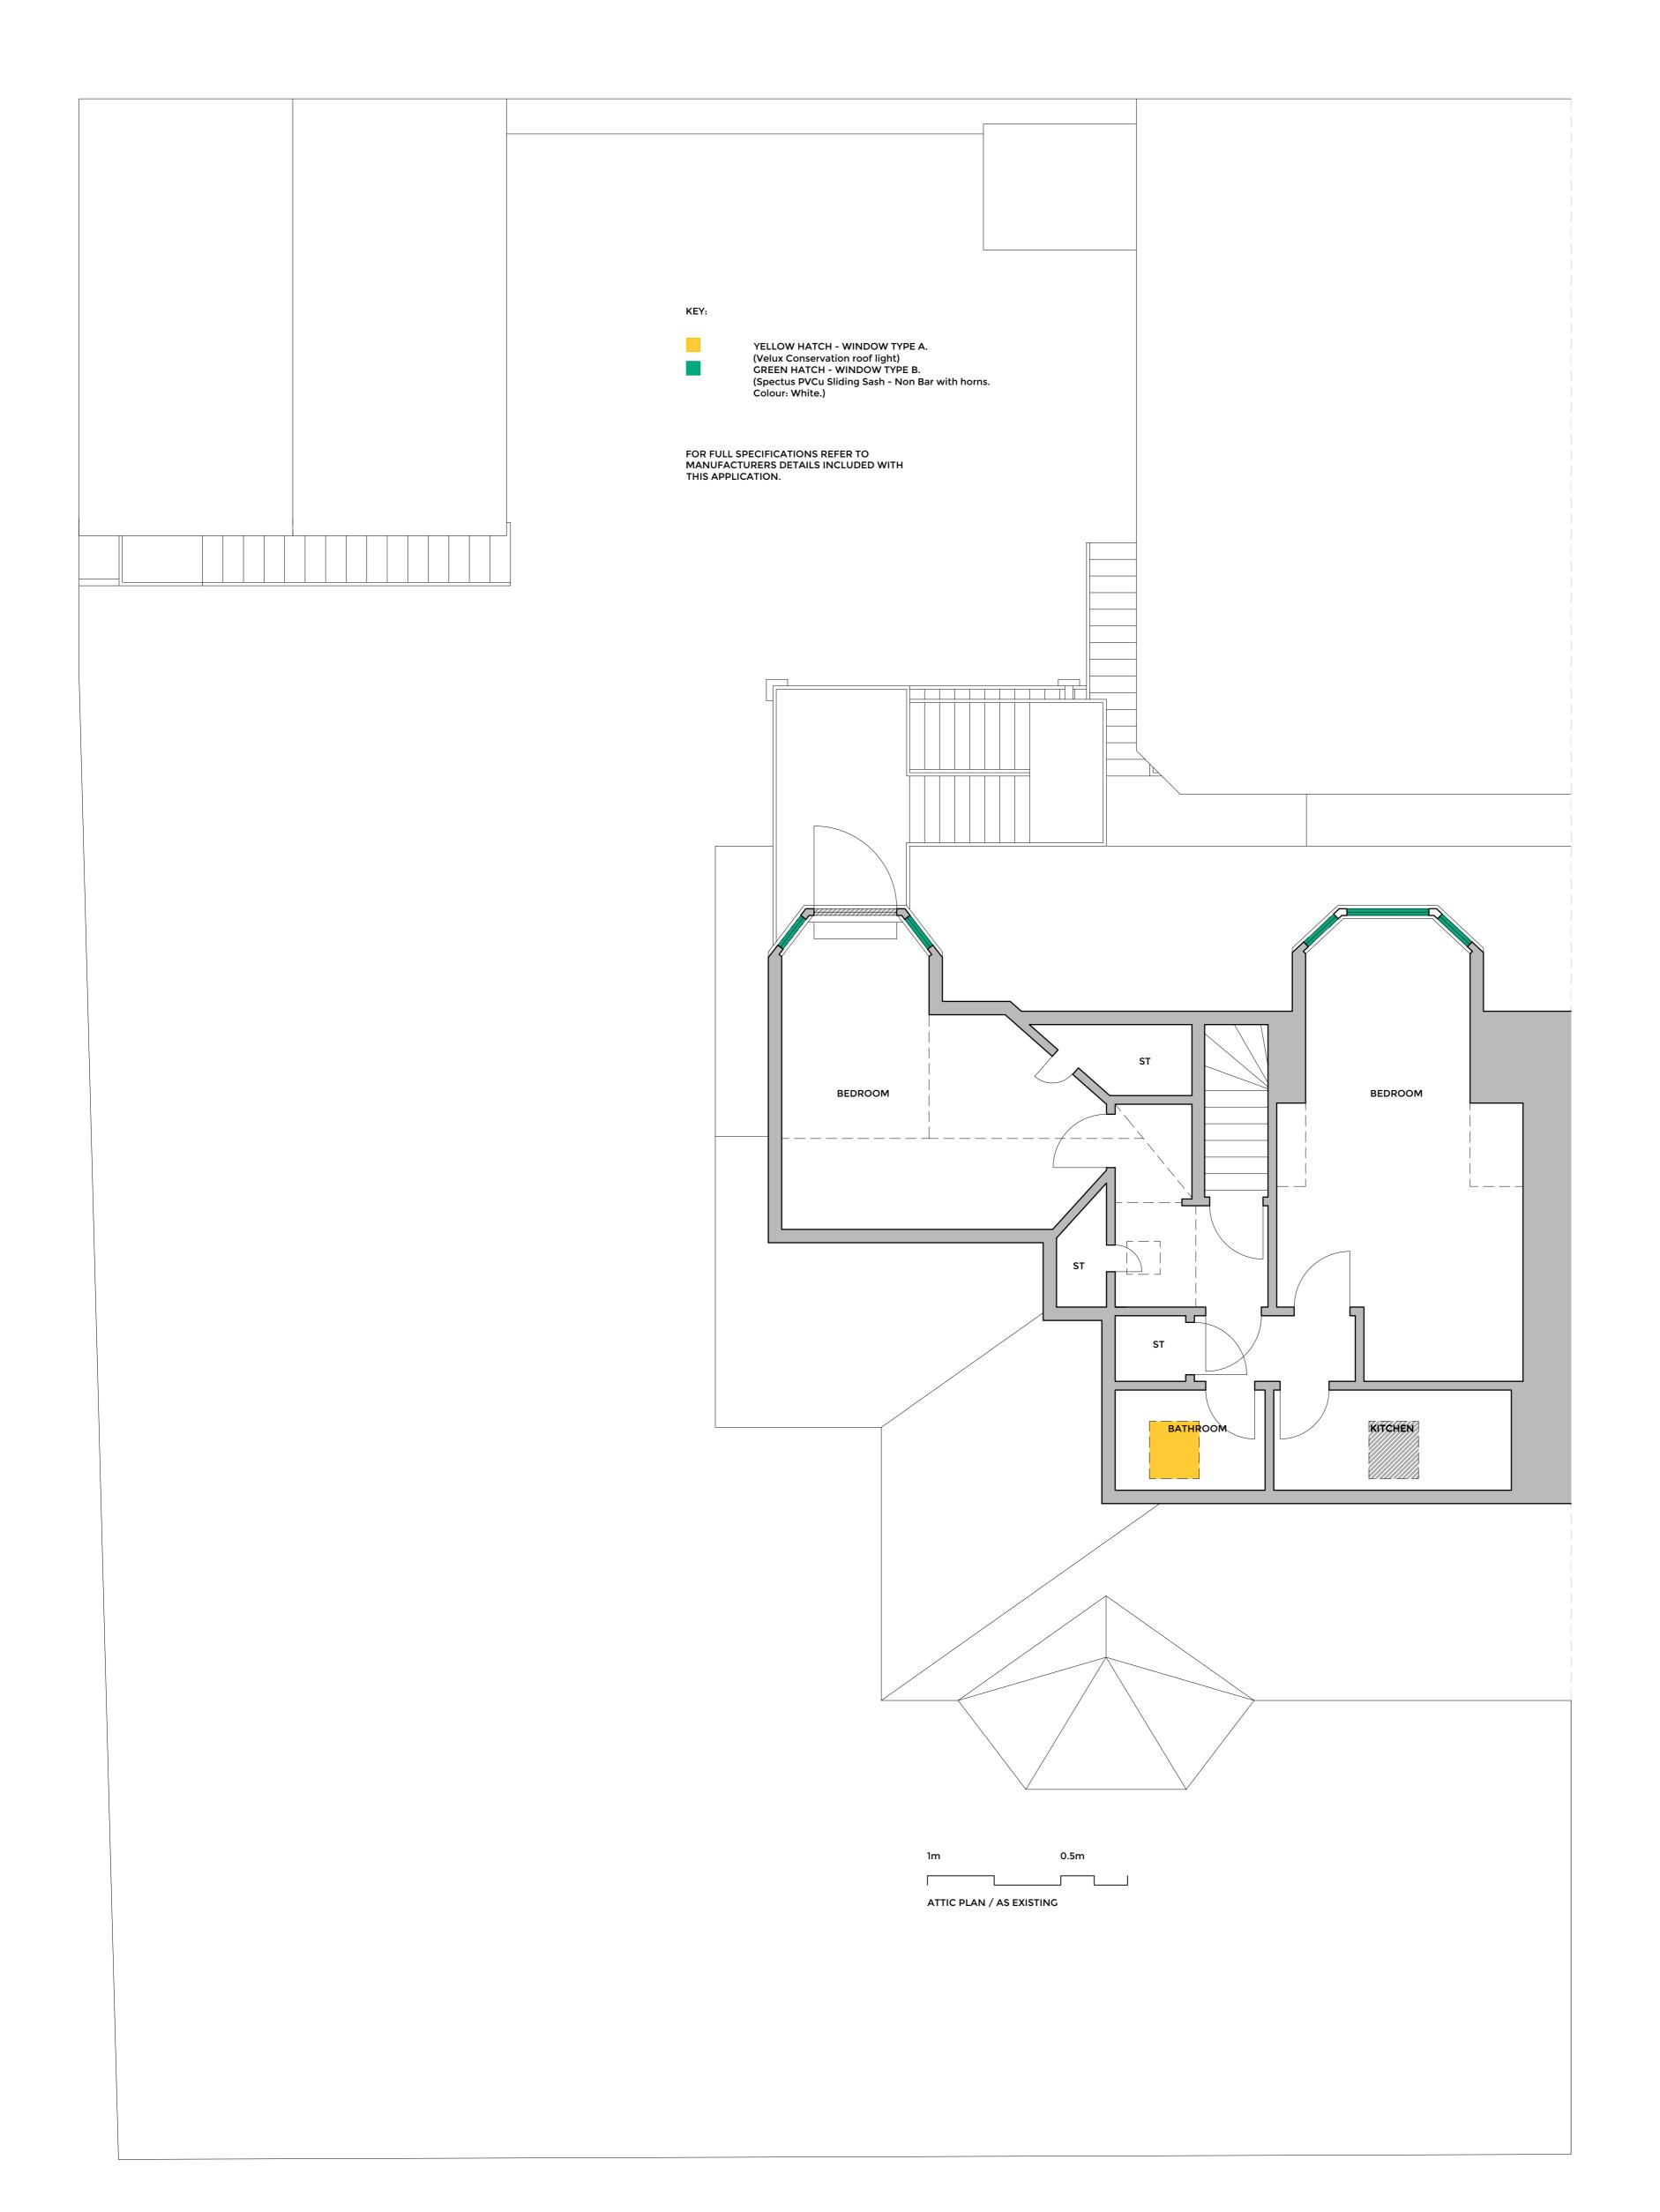

## P-03

| PROJECT:       | 6 CRAIGPARK<br>DENNISTOUN<br>GLASGOW<br>G31 2NA |
|----------------|-------------------------------------------------|
| PROJECT NO:    | 23056                                           |
| CLIENT:        | ANTHONY SAMSON                                  |
| DRAWING TITLE: | ATTIC FLOOR PLAN PROPOSEI                       |
| DATE:          | 1-Nov-23                                        |
| REV:           | -                                               |
| SCALE:         | 1:50 @ A1                                       |