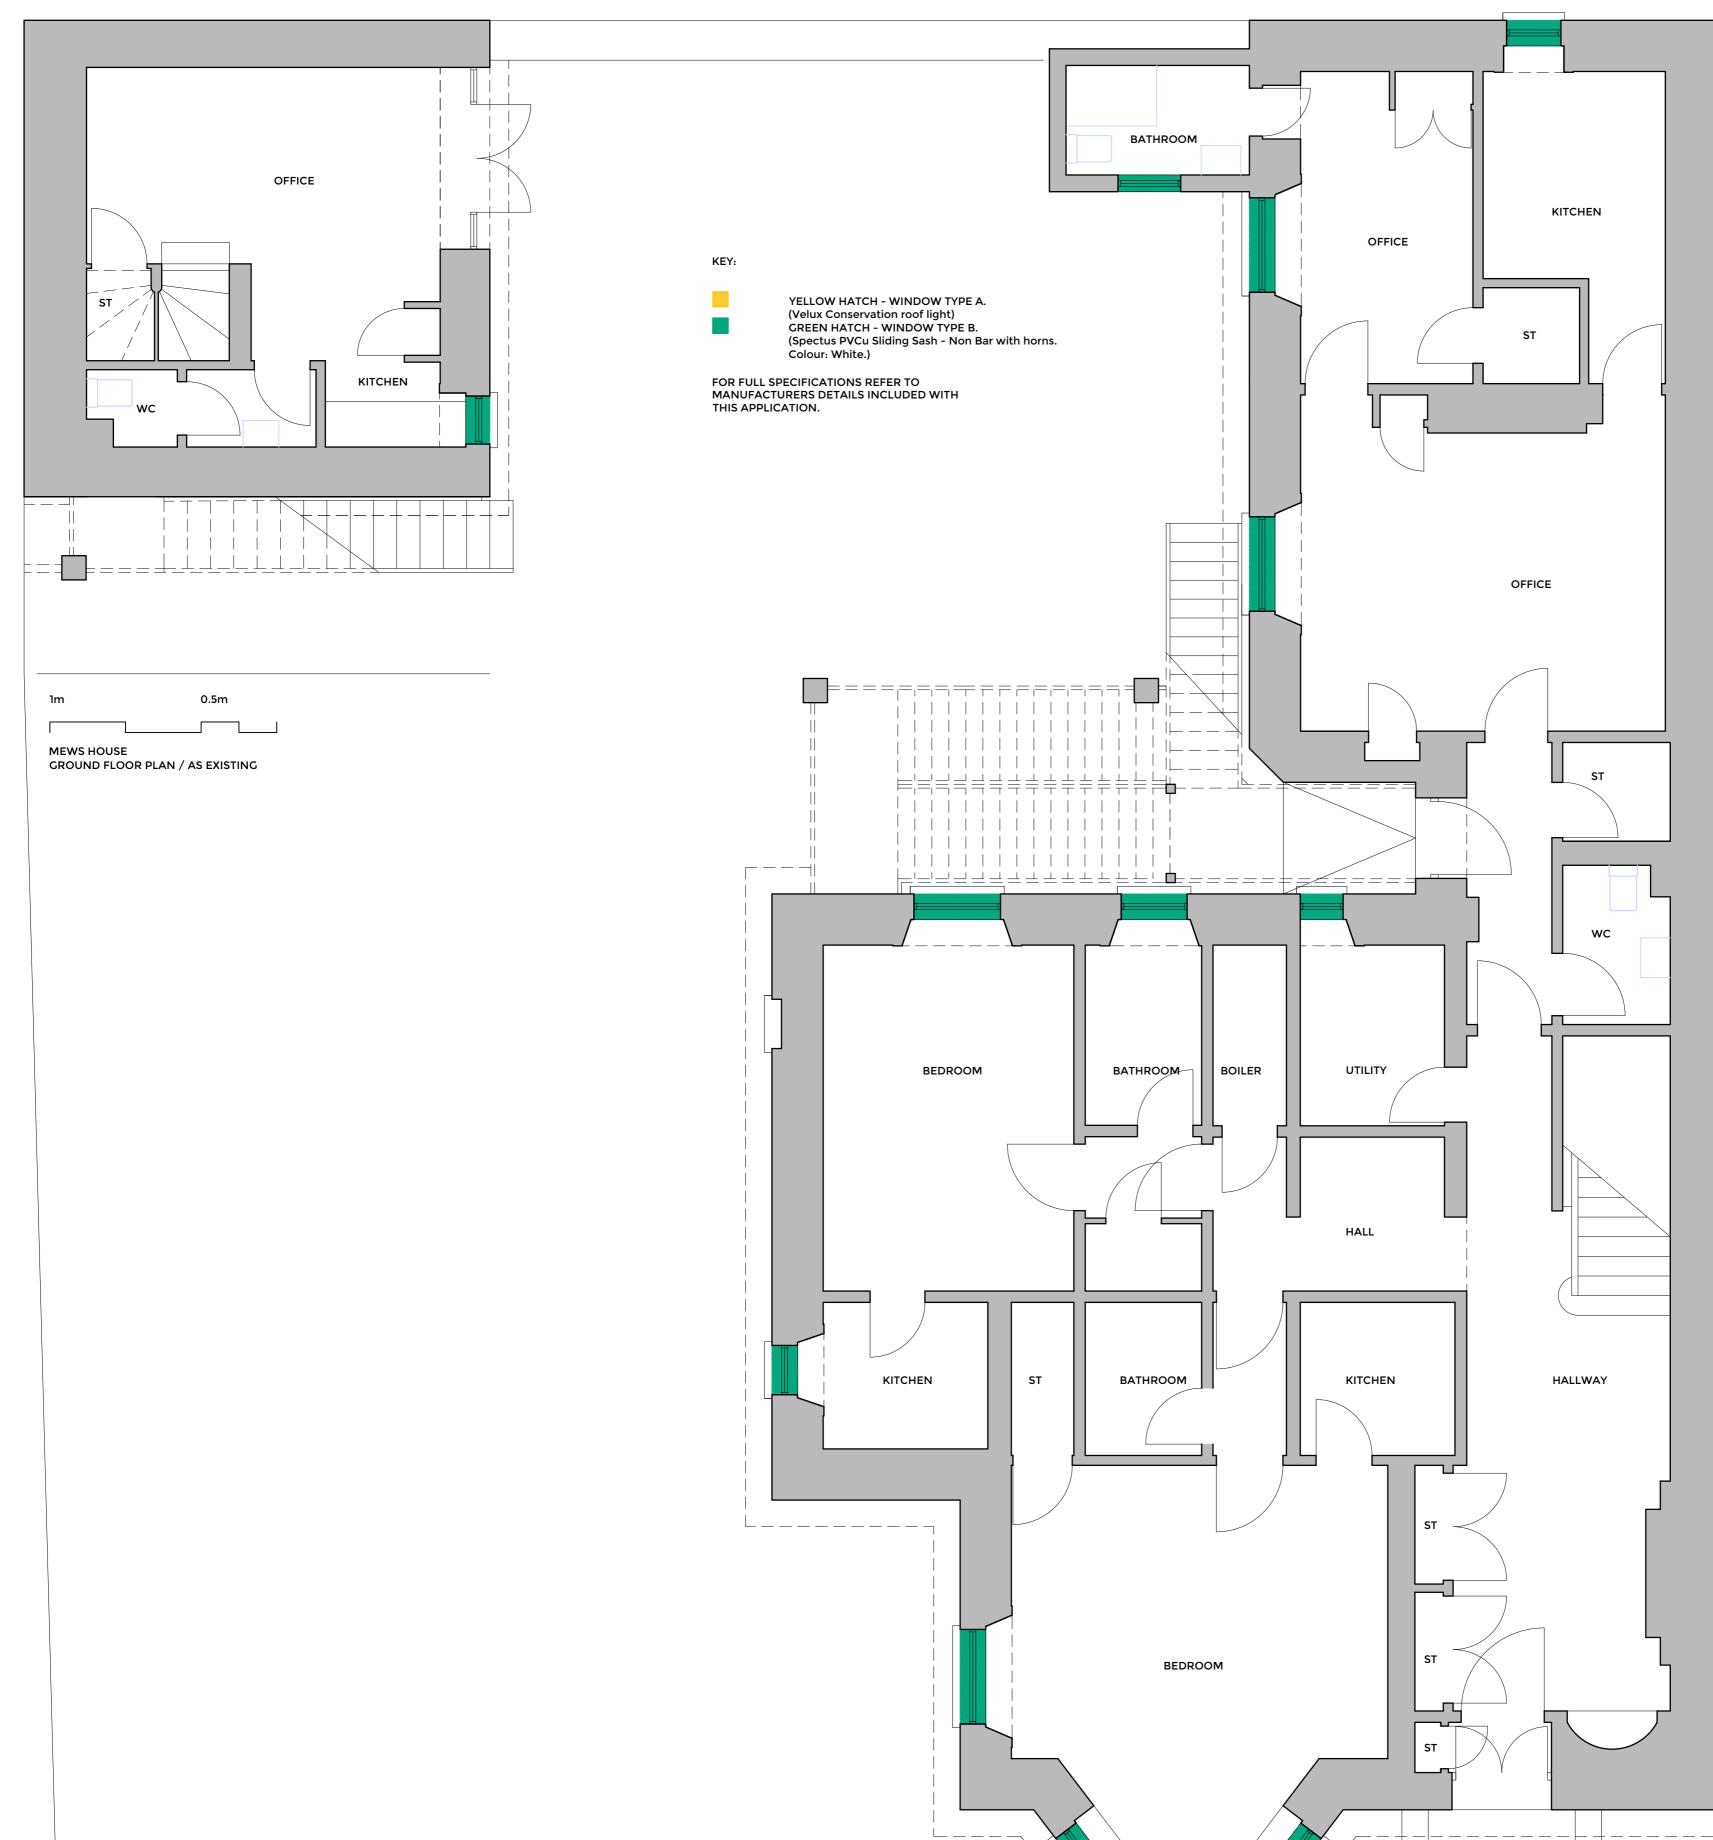

A CHANGES MADE SEPT 23

| PROJECT:       | 6 CRAIGPARK<br>DENNISTOUN<br>GLASGOW<br>G31 2NA           |
|----------------|-----------------------------------------------------------|
| PROJECT NO:    | 23056                                                     |
| CLIENT:        | ANTHONY SAMSON                                            |
| DRAWING TITLE: | GROUND PLAN PROPOSED                                      |
| DATE:          | 20-Sep-23                                                 |
| REV:           | -                                                         |
| SCALE:         | 1:50 @ A1                                                 |
|                | PROJECT NO:<br>CLIENT:<br>DRAWING TITLE:<br>DATE:<br>REV: |

GROUND FLOOR PLAN / AS EXISTING