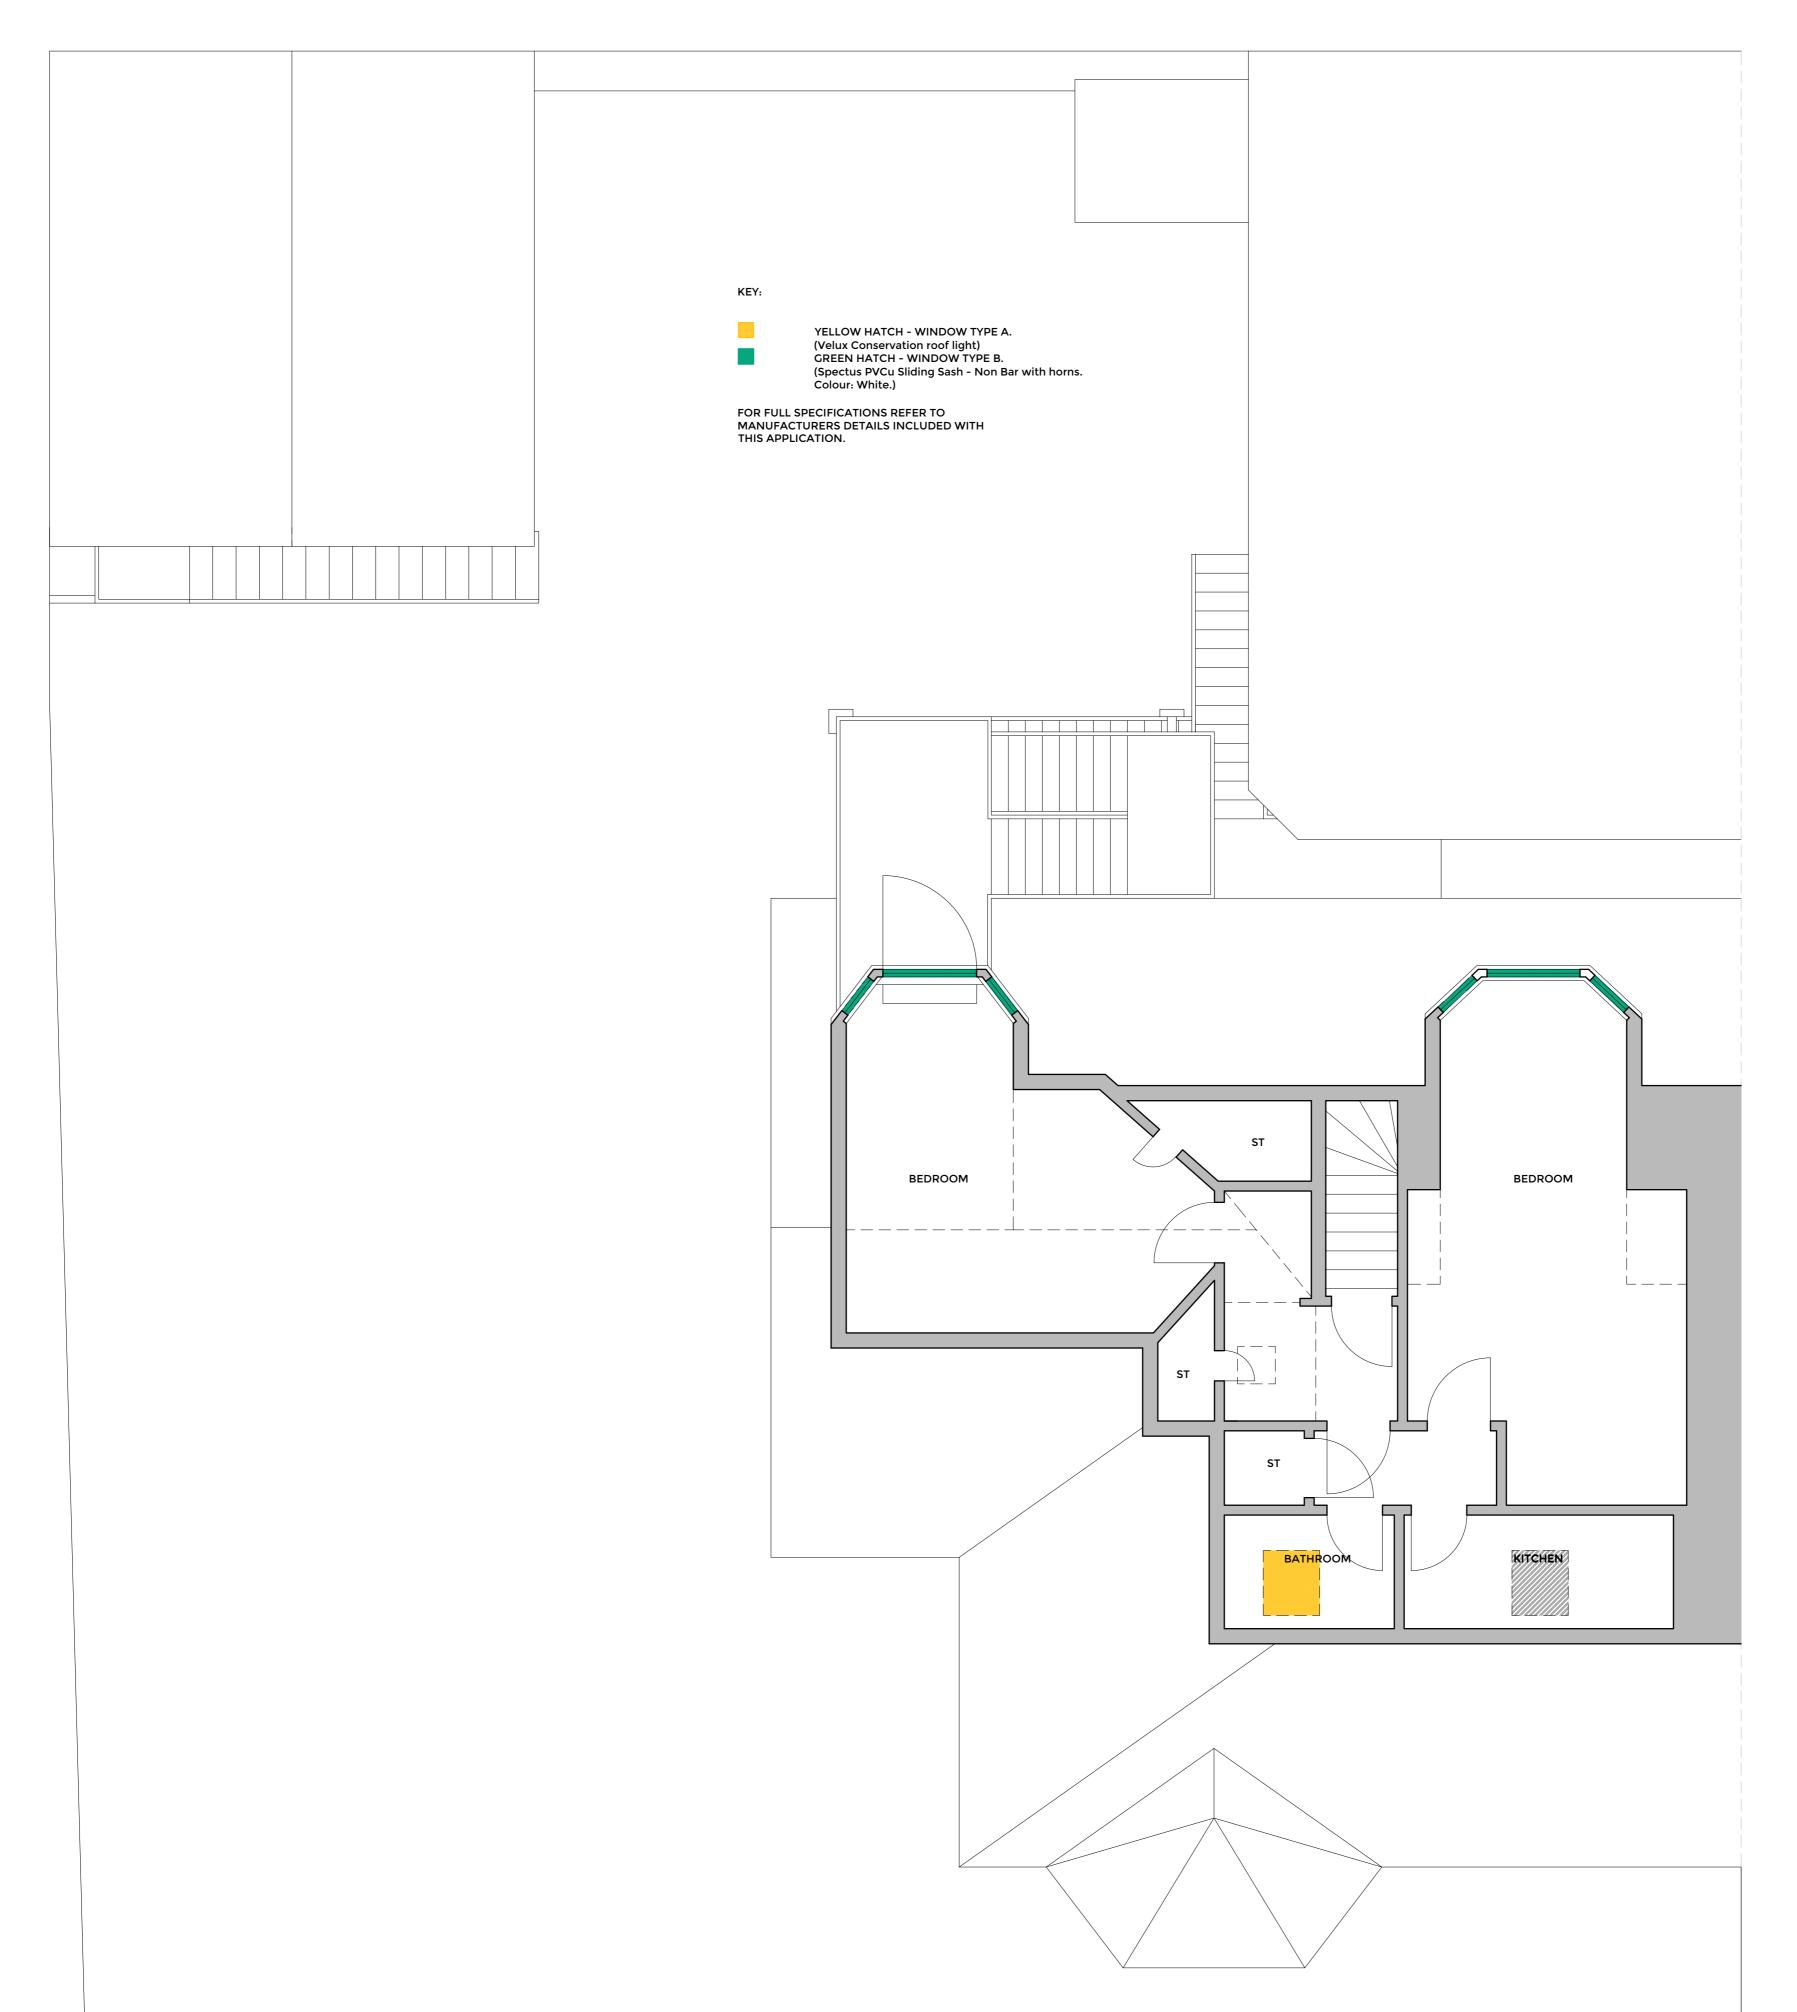

 A
 CHANGES MADE
 SEPT 23

 REV:
 DESCRIPTION:
 DATE:

| 1m 0.5m                  |                           | P-03                                            |
|--------------------------|---------------------------|-------------------------------------------------|
| ATTIC PLAN / AS EXISTING | PROJECT:                  | 6 CRAIGPARK<br>DENNISTOUN<br>GLASCOW<br>G31 2NA |
|                          | PROJECT NO:               | 23056                                           |
|                          | CLIENT:<br>DRAWING TITLE: | ANTHONY SAMSON<br>ATTIC FLOOR PLAN PROPOSED     |
|                          | DATE:                     | 20-Sep-23                                       |
|                          | REV:<br>SCALE:            | -<br>1:50 @ A1                                  |
|                          |                           |                                                 |