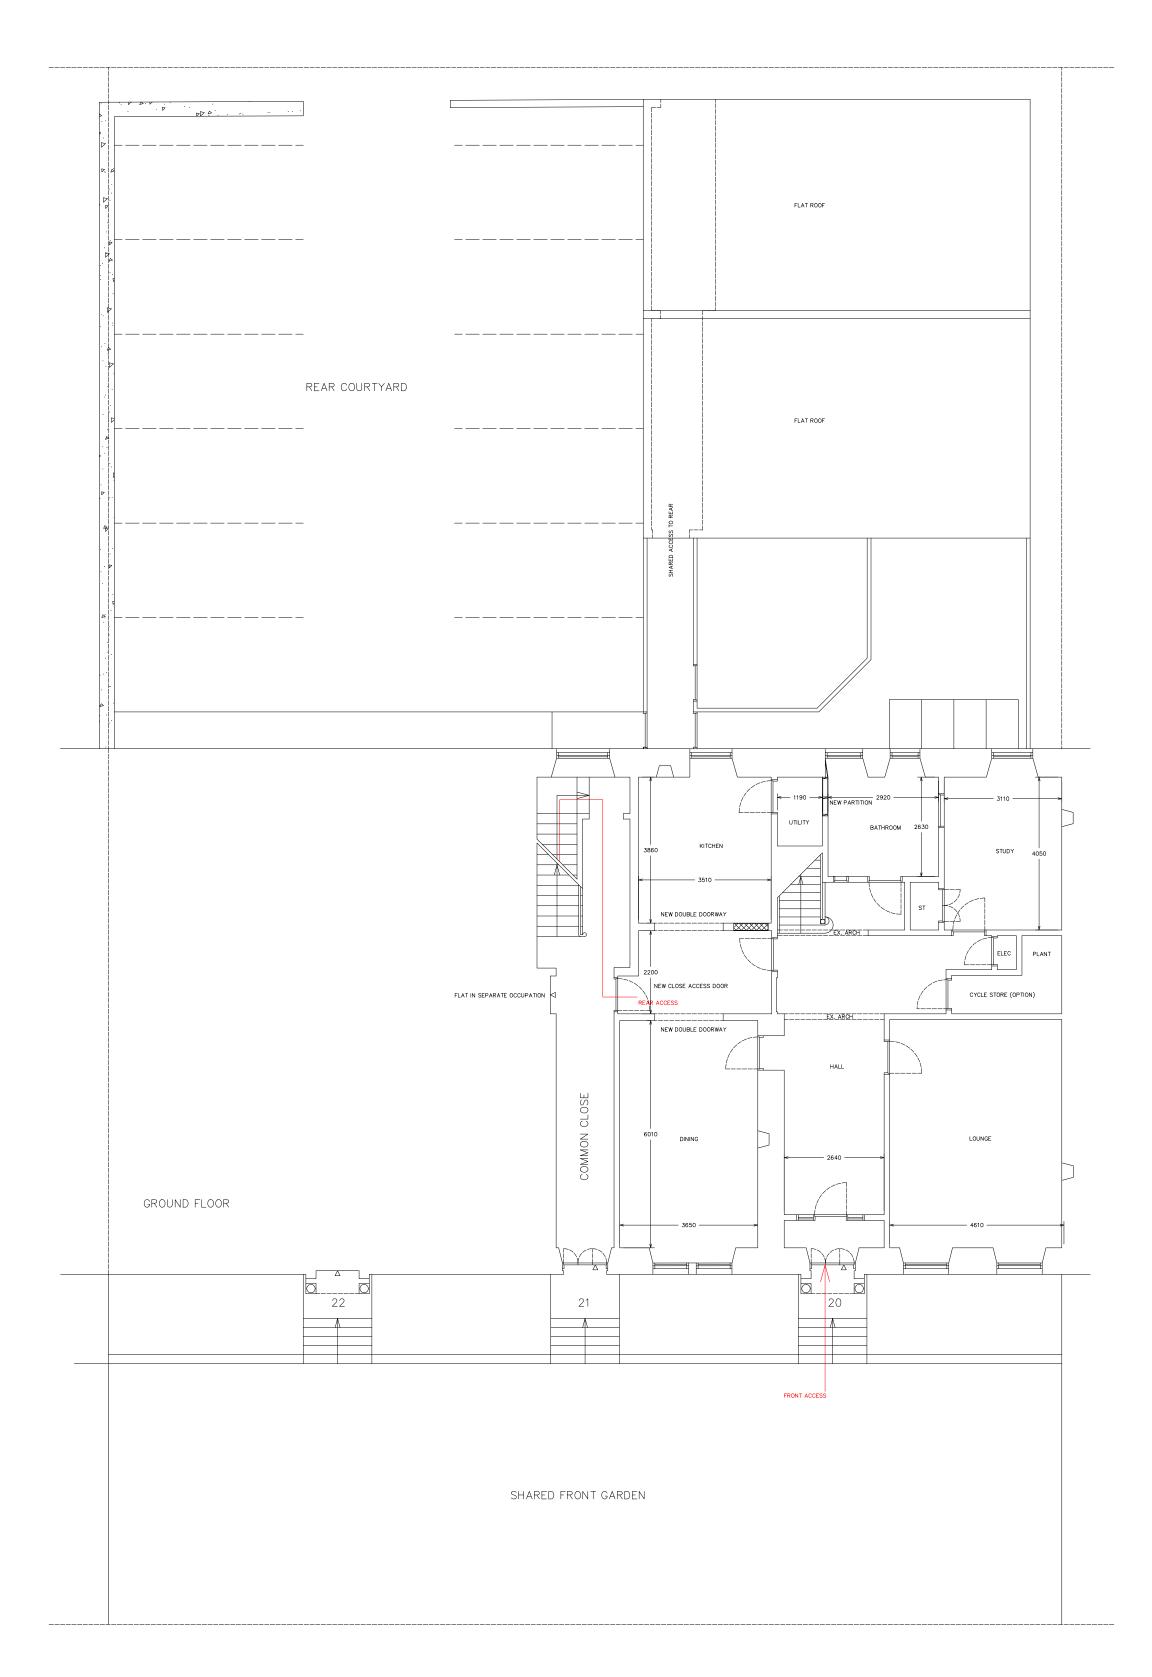

SANDYFORD LANE

FOOTPATH

SAUCHIEHALL STREET

| Revisions:                                                                                                                                                                                                                                        |       |   |    | OUTLINE PROPOSALS<br><sup>Project</sup><br>CHANGE OF USE / ALTERATIO<br>20 SANDYFORD PLACE G3 7N |            | J.\M<br>.\rchitects       |
|---------------------------------------------------------------------------------------------------------------------------------------------------------------------------------------------------------------------------------------------------|-------|---|----|--------------------------------------------------------------------------------------------------|------------|---------------------------|
| Notes:<br>Do not scale from drawings.<br>All errors to be notified to Architect immediately.<br>To be read in conjunction with all relevant Architect's, Services and Structural Engineer's information.<br>All dimensions to be checked on site. |       |   |    | Client<br>RAJINDER DHILLON                                                                       |            | www.jamarchitects.co.uk   |
|                                                                                                                                                                                                                                                   |       |   |    | Date                                                                                             | SEPT 23    | Project Number            |
|                                                                                                                                                                                                                                                   |       | - | 40 | Scale / Format                                                                                   | 1/75 AT A2 | 504                       |
|                                                                                                                                                                                                                                                   | 1     | 5 | 10 | Drawn / Checked MW                                                                               |            |                           |
|                                                                                                                                                                                                                                                   | 1: 75 |   |    | Drawing Name<br>PROPOSED GROUND FLOOR PLAN                                                       |            | Drawing Number<br>PR 03 A |