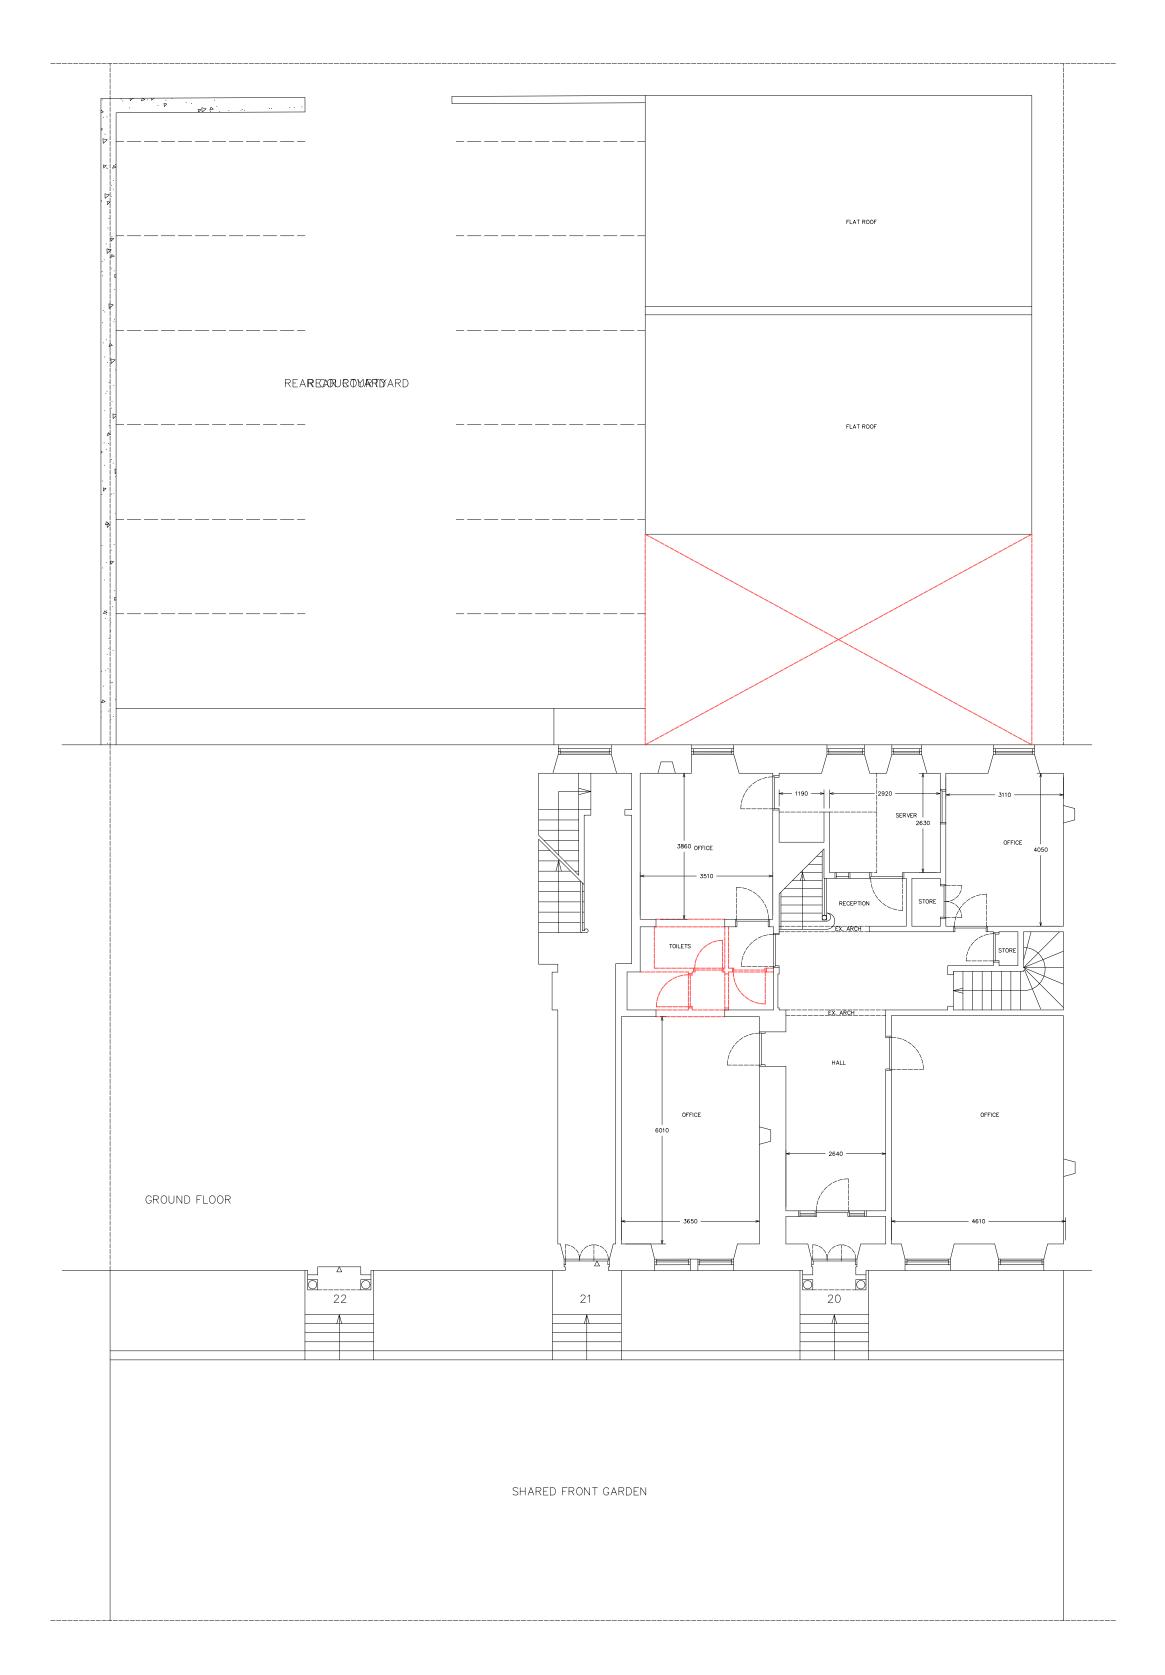

FOOTPATH

SAUCHIEHALL STREET

|      |       |                                               | OUTLINE PROPOSALS          |                                                                                                                                                                               |                                                                                                                                                                   |
|------|-------|-----------------------------------------------|----------------------------|-------------------------------------------------------------------------------------------------------------------------------------------------------------------------------|-------------------------------------------------------------------------------------------------------------------------------------------------------------------|
|      |       |                                               |                            |                                                                                                                                                                               | J.\M<br>.\rchitects                                                                                                                                               |
|      |       |                                               | Client<br>RAJINDER DHILLON |                                                                                                                                                                               | www.jamarchitects.co.uk                                                                                                                                           |
|      |       |                                               | Date                       | SEPT 23                                                                                                                                                                       | Project Number                                                                                                                                                    |
|      |       |                                               | Scale / Format             | 1/75 AT A2                                                                                                                                                                    | 504                                                                                                                                                               |
| 1    | 5     | 10                                            | Drawn / Checked            | MW                                                                                                                                                                            |                                                                                                                                                                   |
| 1:75 | 1: 75 |                                               |                            | LAN                                                                                                                                                                           | Drawing Number                                                                                                                                                    |
|      | 1     | <u>    1      5                          </u> | 151<br>1:75                | Project<br>CHANGE OF USE / ALTERATIO<br>20 SANDYFORD PLACE G3 7N<br>Client<br>RAJINDER DHILLON<br>Date<br>Scale / Format<br>Scale / Format<br>Drawn / Checked<br>Drawing Name | 1 5 10 Project   Project CHANGE OF USE / ALTERATIONS<br>20 SANDYFORD PLACE G3 7NG 20 SANDYFORD PLACE G3 7NG   Date Sciet / Format 1/75 AT A2   Drawn / Checked MW |