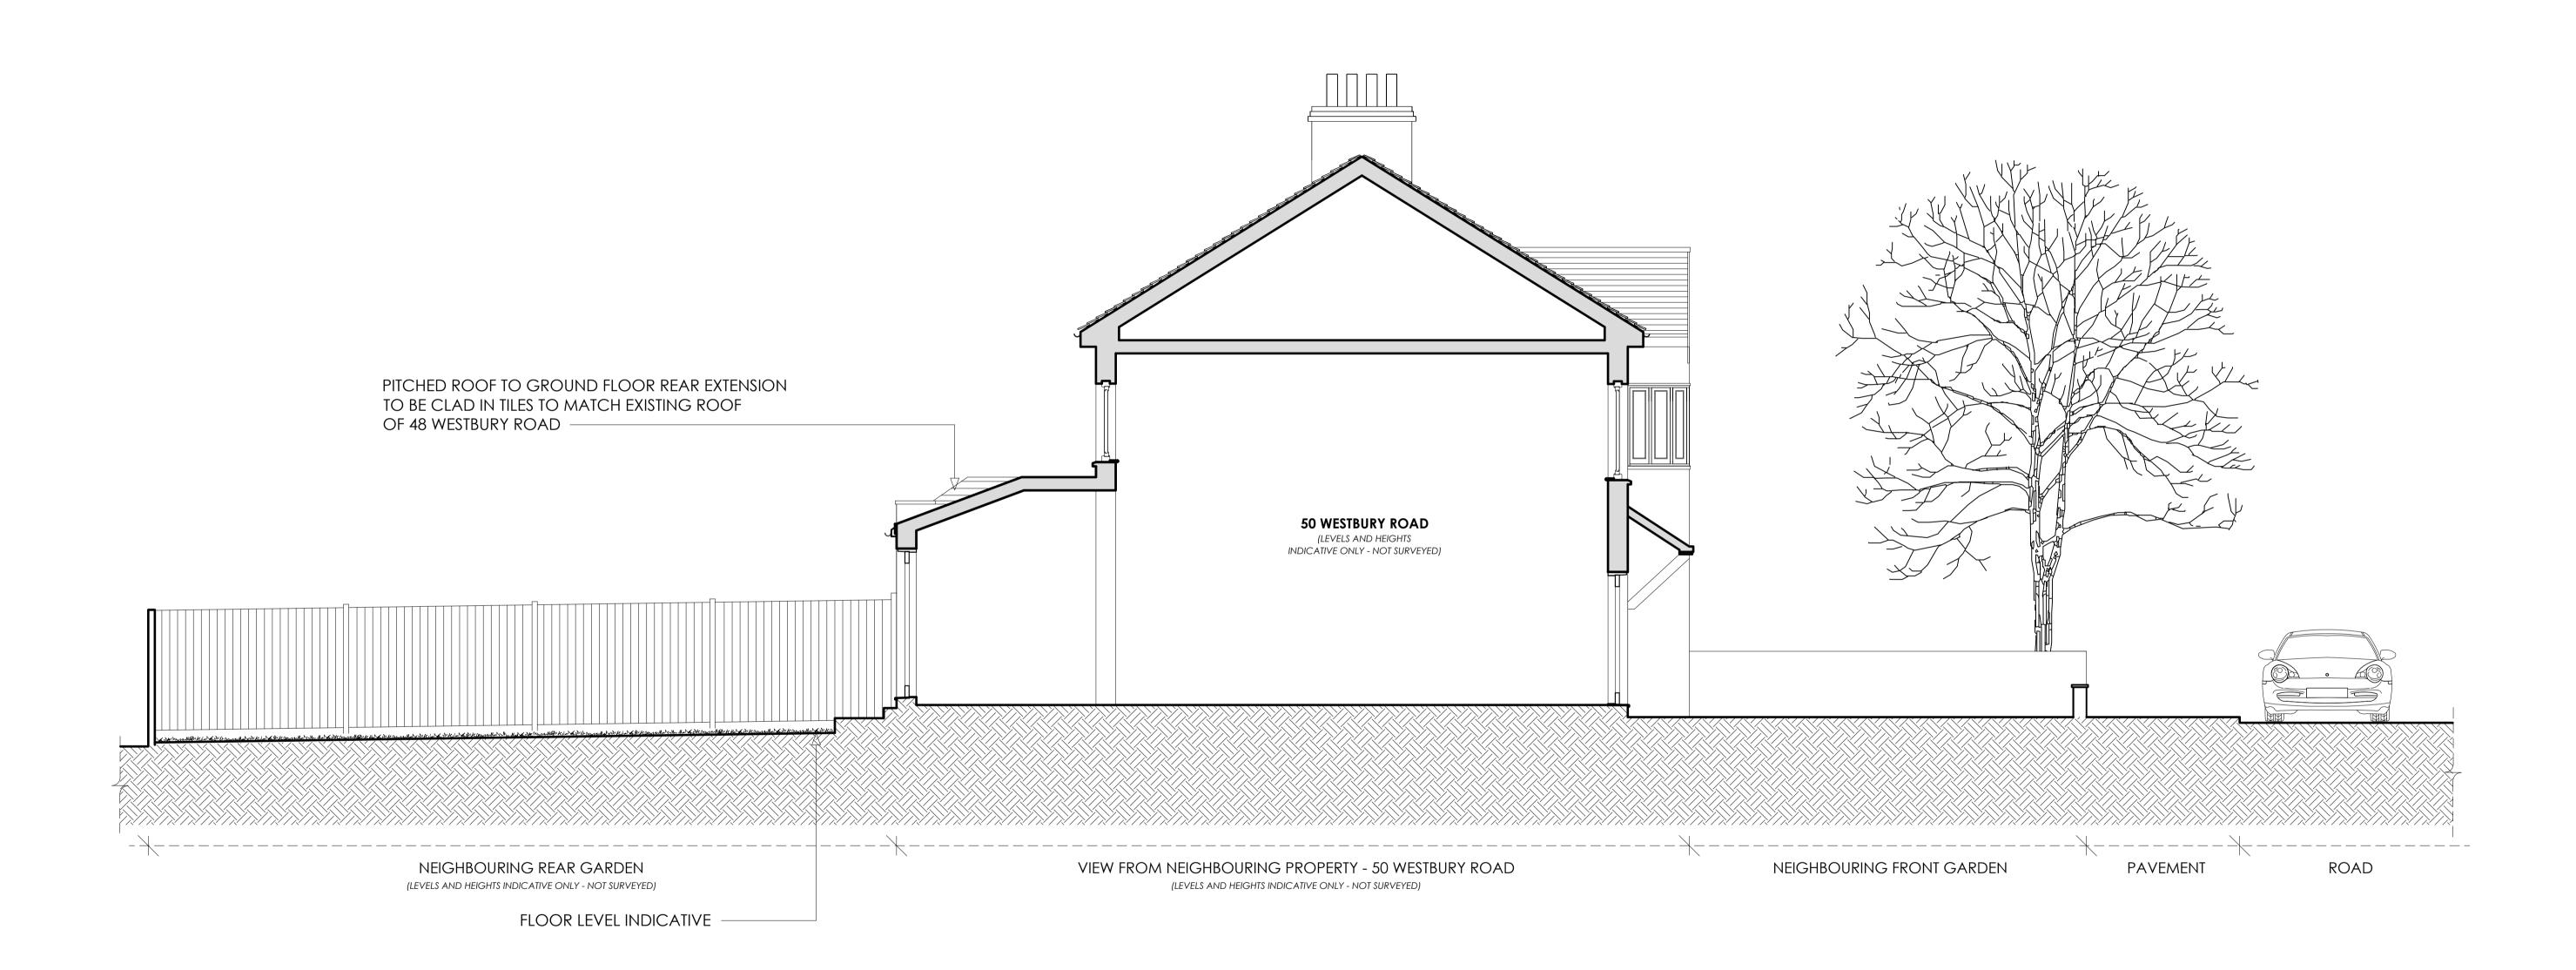

EXISTING SITE PLAN

PROPOSED VIEW FROM NEIGHBOURING PROPERTY

1:50 @ A1

1 metre 2 metres 3 metres 4 metres 5 metres

| 1 16.10.23 | REVISIONS  PLANNING APPLICATION SUBMITTED. | GENERAL INFORMATION  UNDER NO CIRCUMSTANCES SHALL MANUAL ALTERATIONS BE MADE. FIGURED DIMENSIONS TAKE PREFERENCE TO SCALE. ALL CABINETRY, UTILITY ROOM, KITCHEN, AND BATHROOM/SHOWER ROOM/WET ROOM DIMENSIONS INDICATIVE ONLY AND ARE TO BE CONFIRMED BY MAIN CONTRACTOR THROUGHOUT HIS DESIGN PROCESS.                                                                                                                                                                                                | APPLICANT REF.  DINESH AND KATIE  | DRAWING TITLE PROPOSED VIEW FROM | DRAWING TITLE PROPOSED VIEW FROM NEIGHBOURING PROPERTY |               |  |
|------------|--------------------------------------------|--------------------------------------------------------------------------------------------------------------------------------------------------------------------------------------------------------------------------------------------------------------------------------------------------------------------------------------------------------------------------------------------------------------------------------------------------------------------------------------------------------|-----------------------------------|----------------------------------|--------------------------------------------------------|---------------|--|
| 2 3        |                                            | VERIFY AND CHECK ALL DIMENSIONS ON SITE.  REFER TO STRUCTURAL ENGINEERS DRAWINGS FOR STRUCTURAL DETAILS. ALL WALL, FLOOR AND ROOF THICKNESSES ARE  INDICATIVE ONLY - REFER TO STRUCTURAL ENGINEERS DOCUMENTATION FOR DETAILS.  THESE DRAWINGS MUST BE CROSS REFERENCED WITH THE APPROVED PLANNING DRAWINGS BY THE MAIN CONTRACTOR TO  ENSURE WHAT IS BUILT IS WHAT HAS BEEN APPROVED.  CLIENT IS TO APPOINT AND CONSULT WITH A FIRE CONSULTANT ON ALL MATTERS RELATING TO FIRE REGULATIONS AND SAFETY. | JOB TITLE 48 WESTBURY ROAD, NEW M | ALDEN, KT3 5AX                   |                                                        |               |  |
| 4 5        |                                            | DISCLAIMER  DRAWER IS NOT THE PRINCIPAL DESIGNER. CLIENT TO APPOINT PRINCIPAL DESIGNER.  THE HARD COPY ACCOMPANYING THE ELECTRONIC DATA IS THE LEGAL TRANSMISSION OF INFORMATION. THE ELECTRONIC DATA IS ISSUED ONLY FOR CONVENIENCE OF USE. NO RESPONSIBILITY FOR THE ACCURACY OR FOR ANY CONSEQUENCE RESULTING FROM THE USE OR ALTERATION OF THIS INFORMATION IS ACCEPTED.                                                                                                                           | DATE STATUS 16.10.23 FOR PL       | ANNING DRAWING NUMBER AD/2306/37 | SCALE<br>1:50 @ A1<br>1:100 @ A3                       | <b>REV.</b> 1 |  |