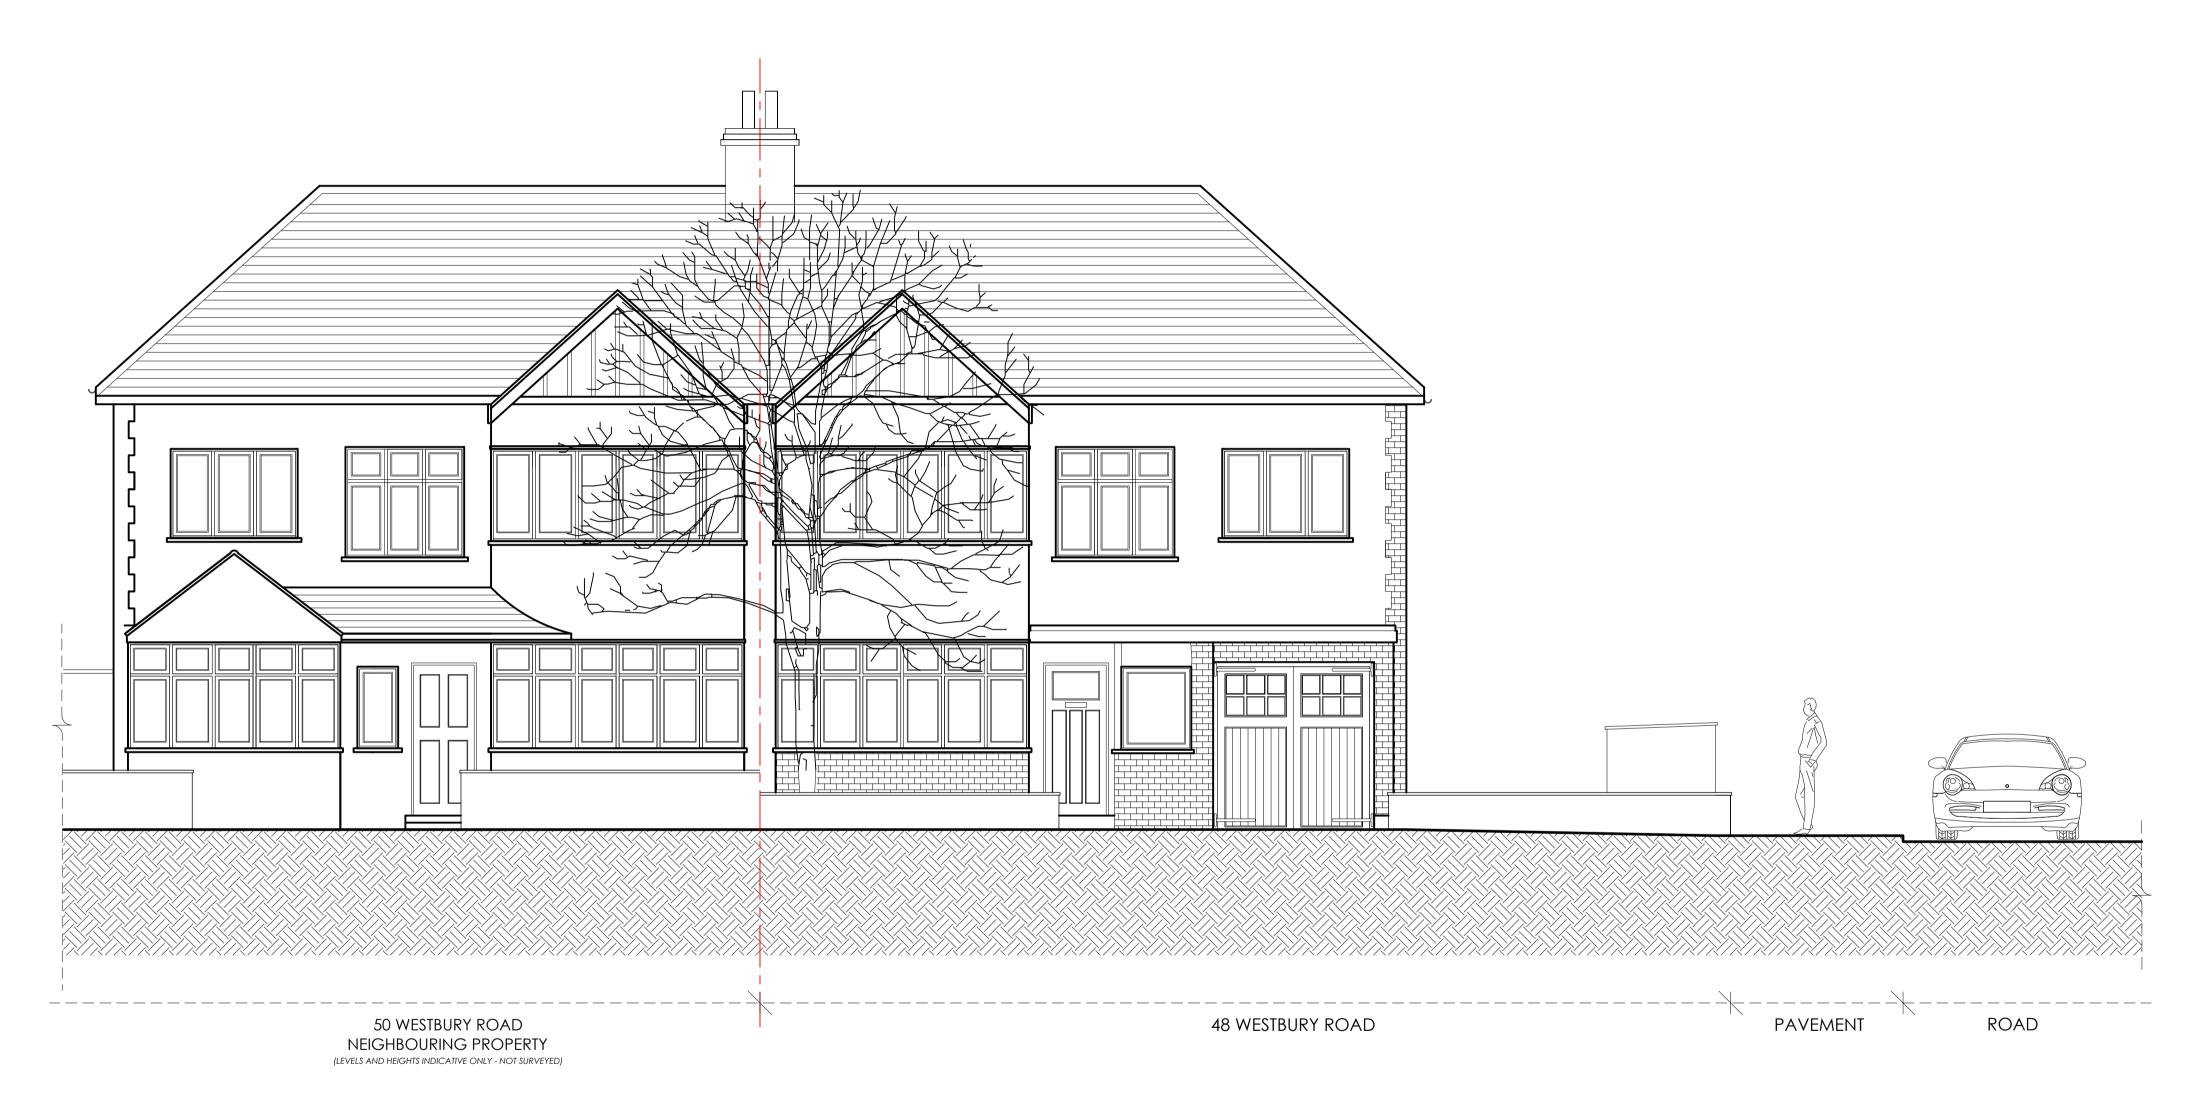

EXISTING SITE PLAN

01 EXISTING FRONT ELEVATION 1:50 @ A1

1 metre 2 metres 3 metres 4 metres 5 metres

|   | DATE     | REVISIONS                       |
|---|----------|---------------------------------|
| 1 | 16.10.23 | PLANNING APPLICATION SUBMITTED. |
| 2 |          |                                 |
| 3 |          |                                 |
| 4 |          |                                 |
| 5 |          |                                 |

| APPLICANT REF.                        | DRAWING TITLE            |
|---------------------------------------|--------------------------|
| DINESH AND KATIE                      | EXISTING FRONT ELEVATION |
| OB TITLE                              |                          |
| 18 WESTBURY ROAD, NEW MALDEN, KT3 5AX |                          |