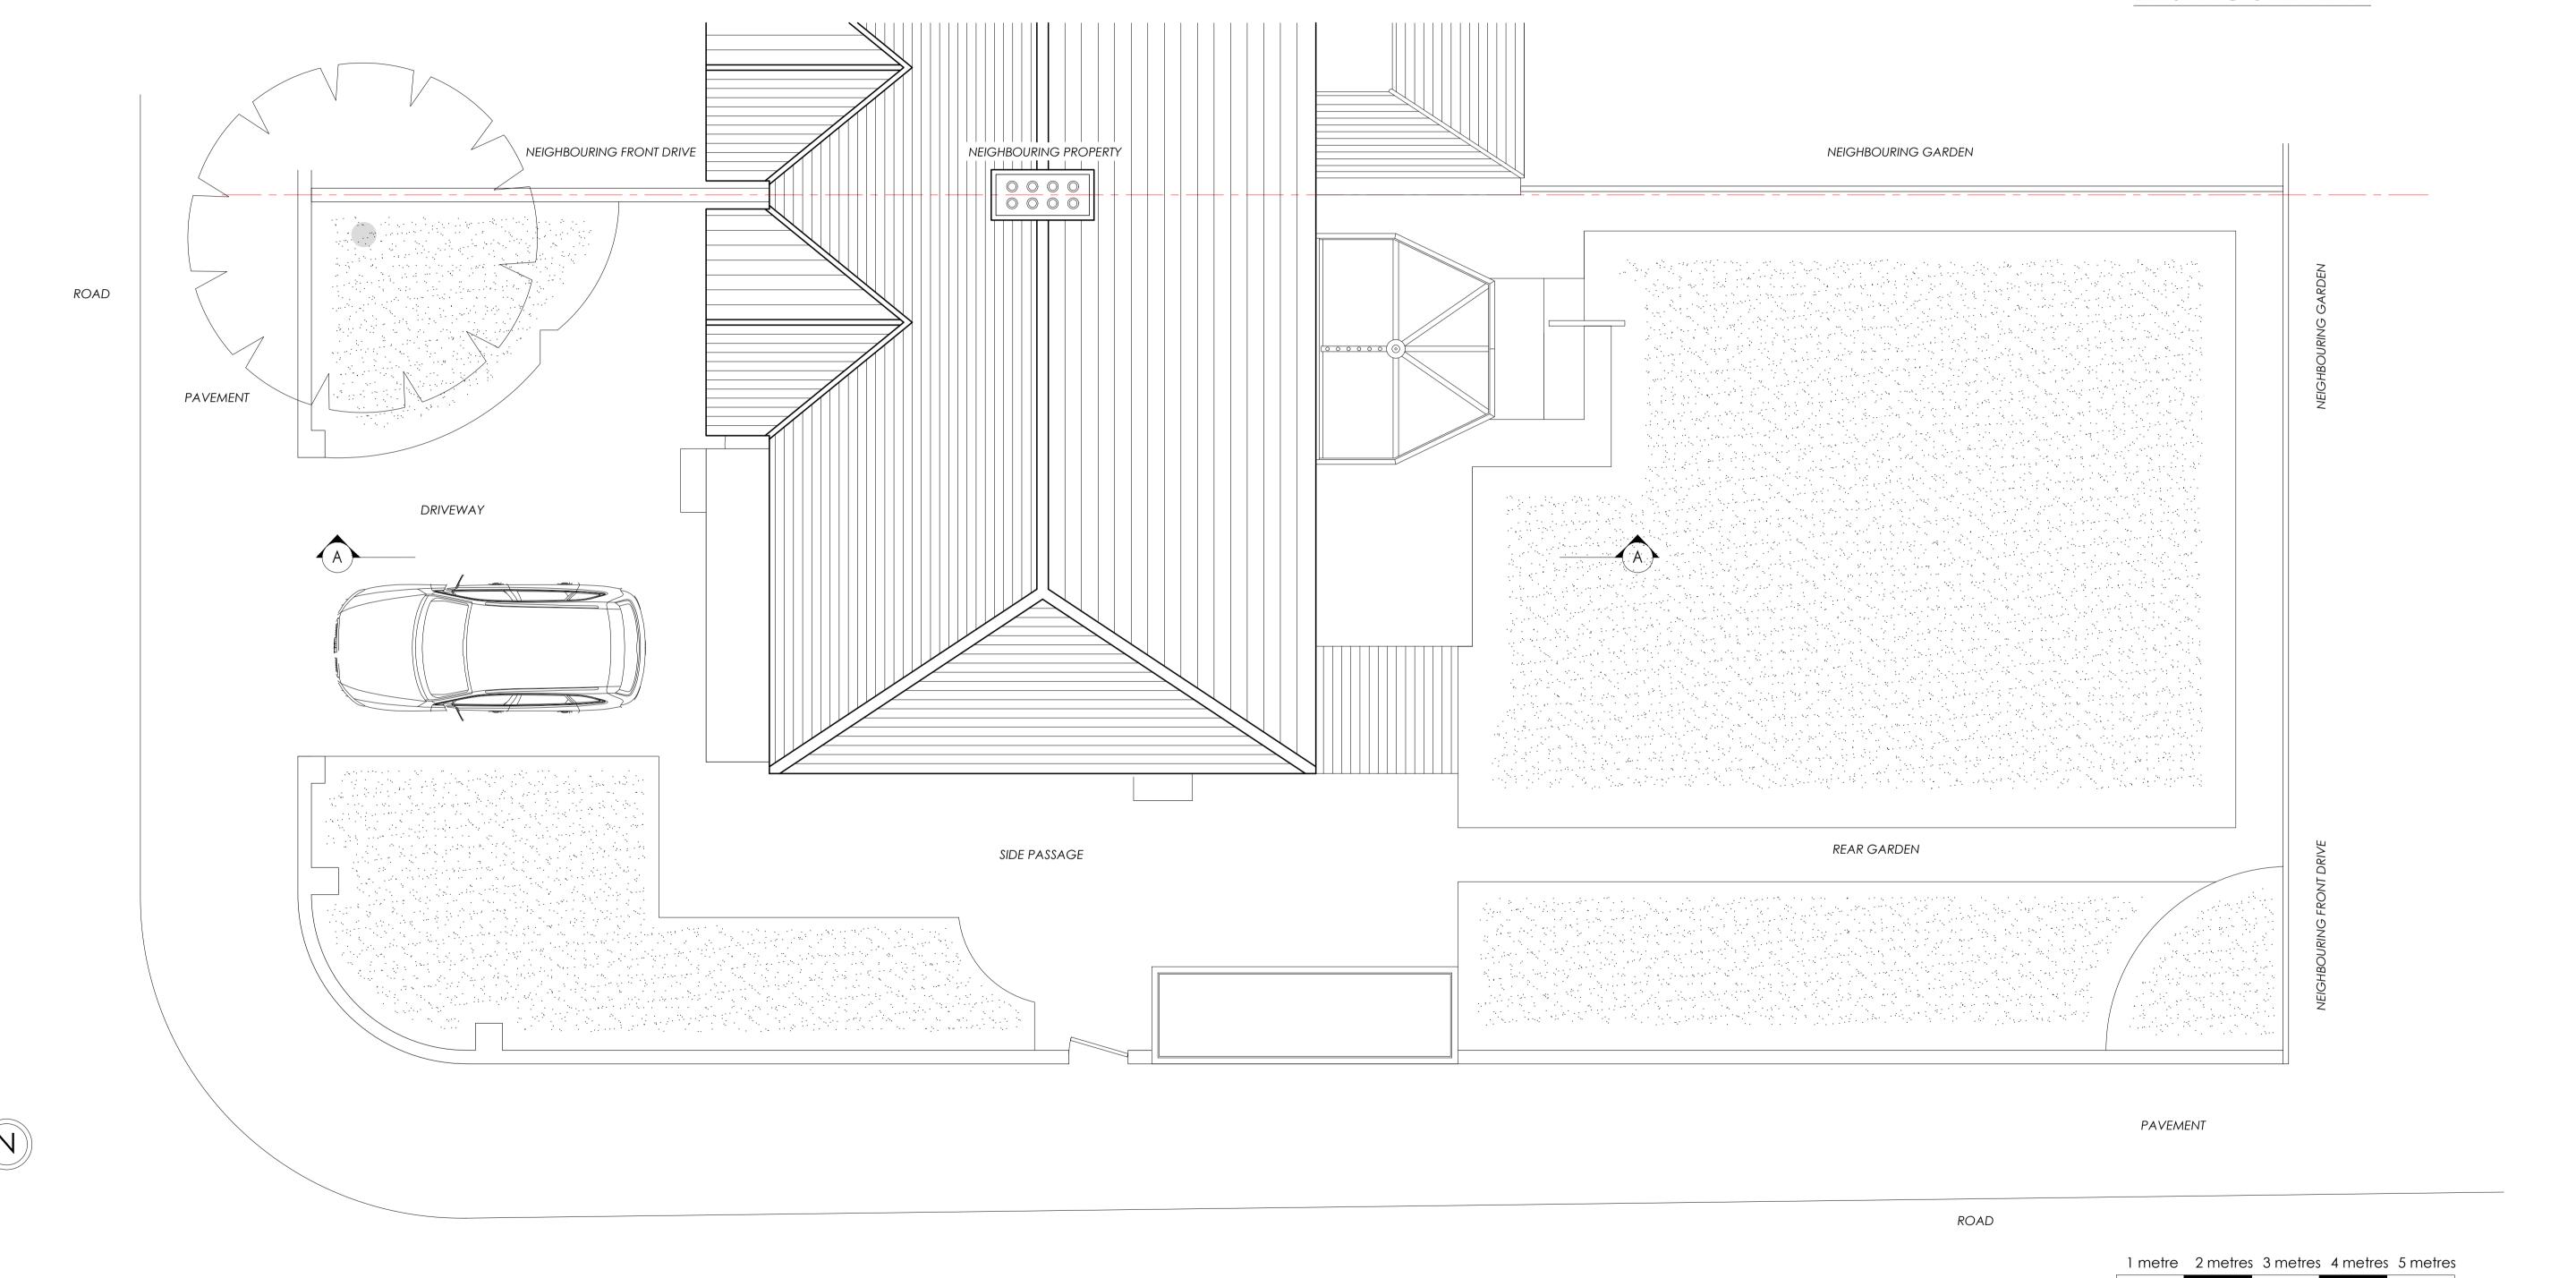

| APPLICANT REF.   |
|------------------|
| DINESH AND KATIE |
|                  |

**DRAWING TITLE** EXISTING ROOF PLAN

JOB TITLE

48 WESTBURY ROAD, NEW MALDEN, KT3 5AX

| DATE     | STATUS       | DRAWING NUMBE |
|----------|--------------|---------------|
| 16.10.23 | FOR PLANNING | AD/2306/04    |