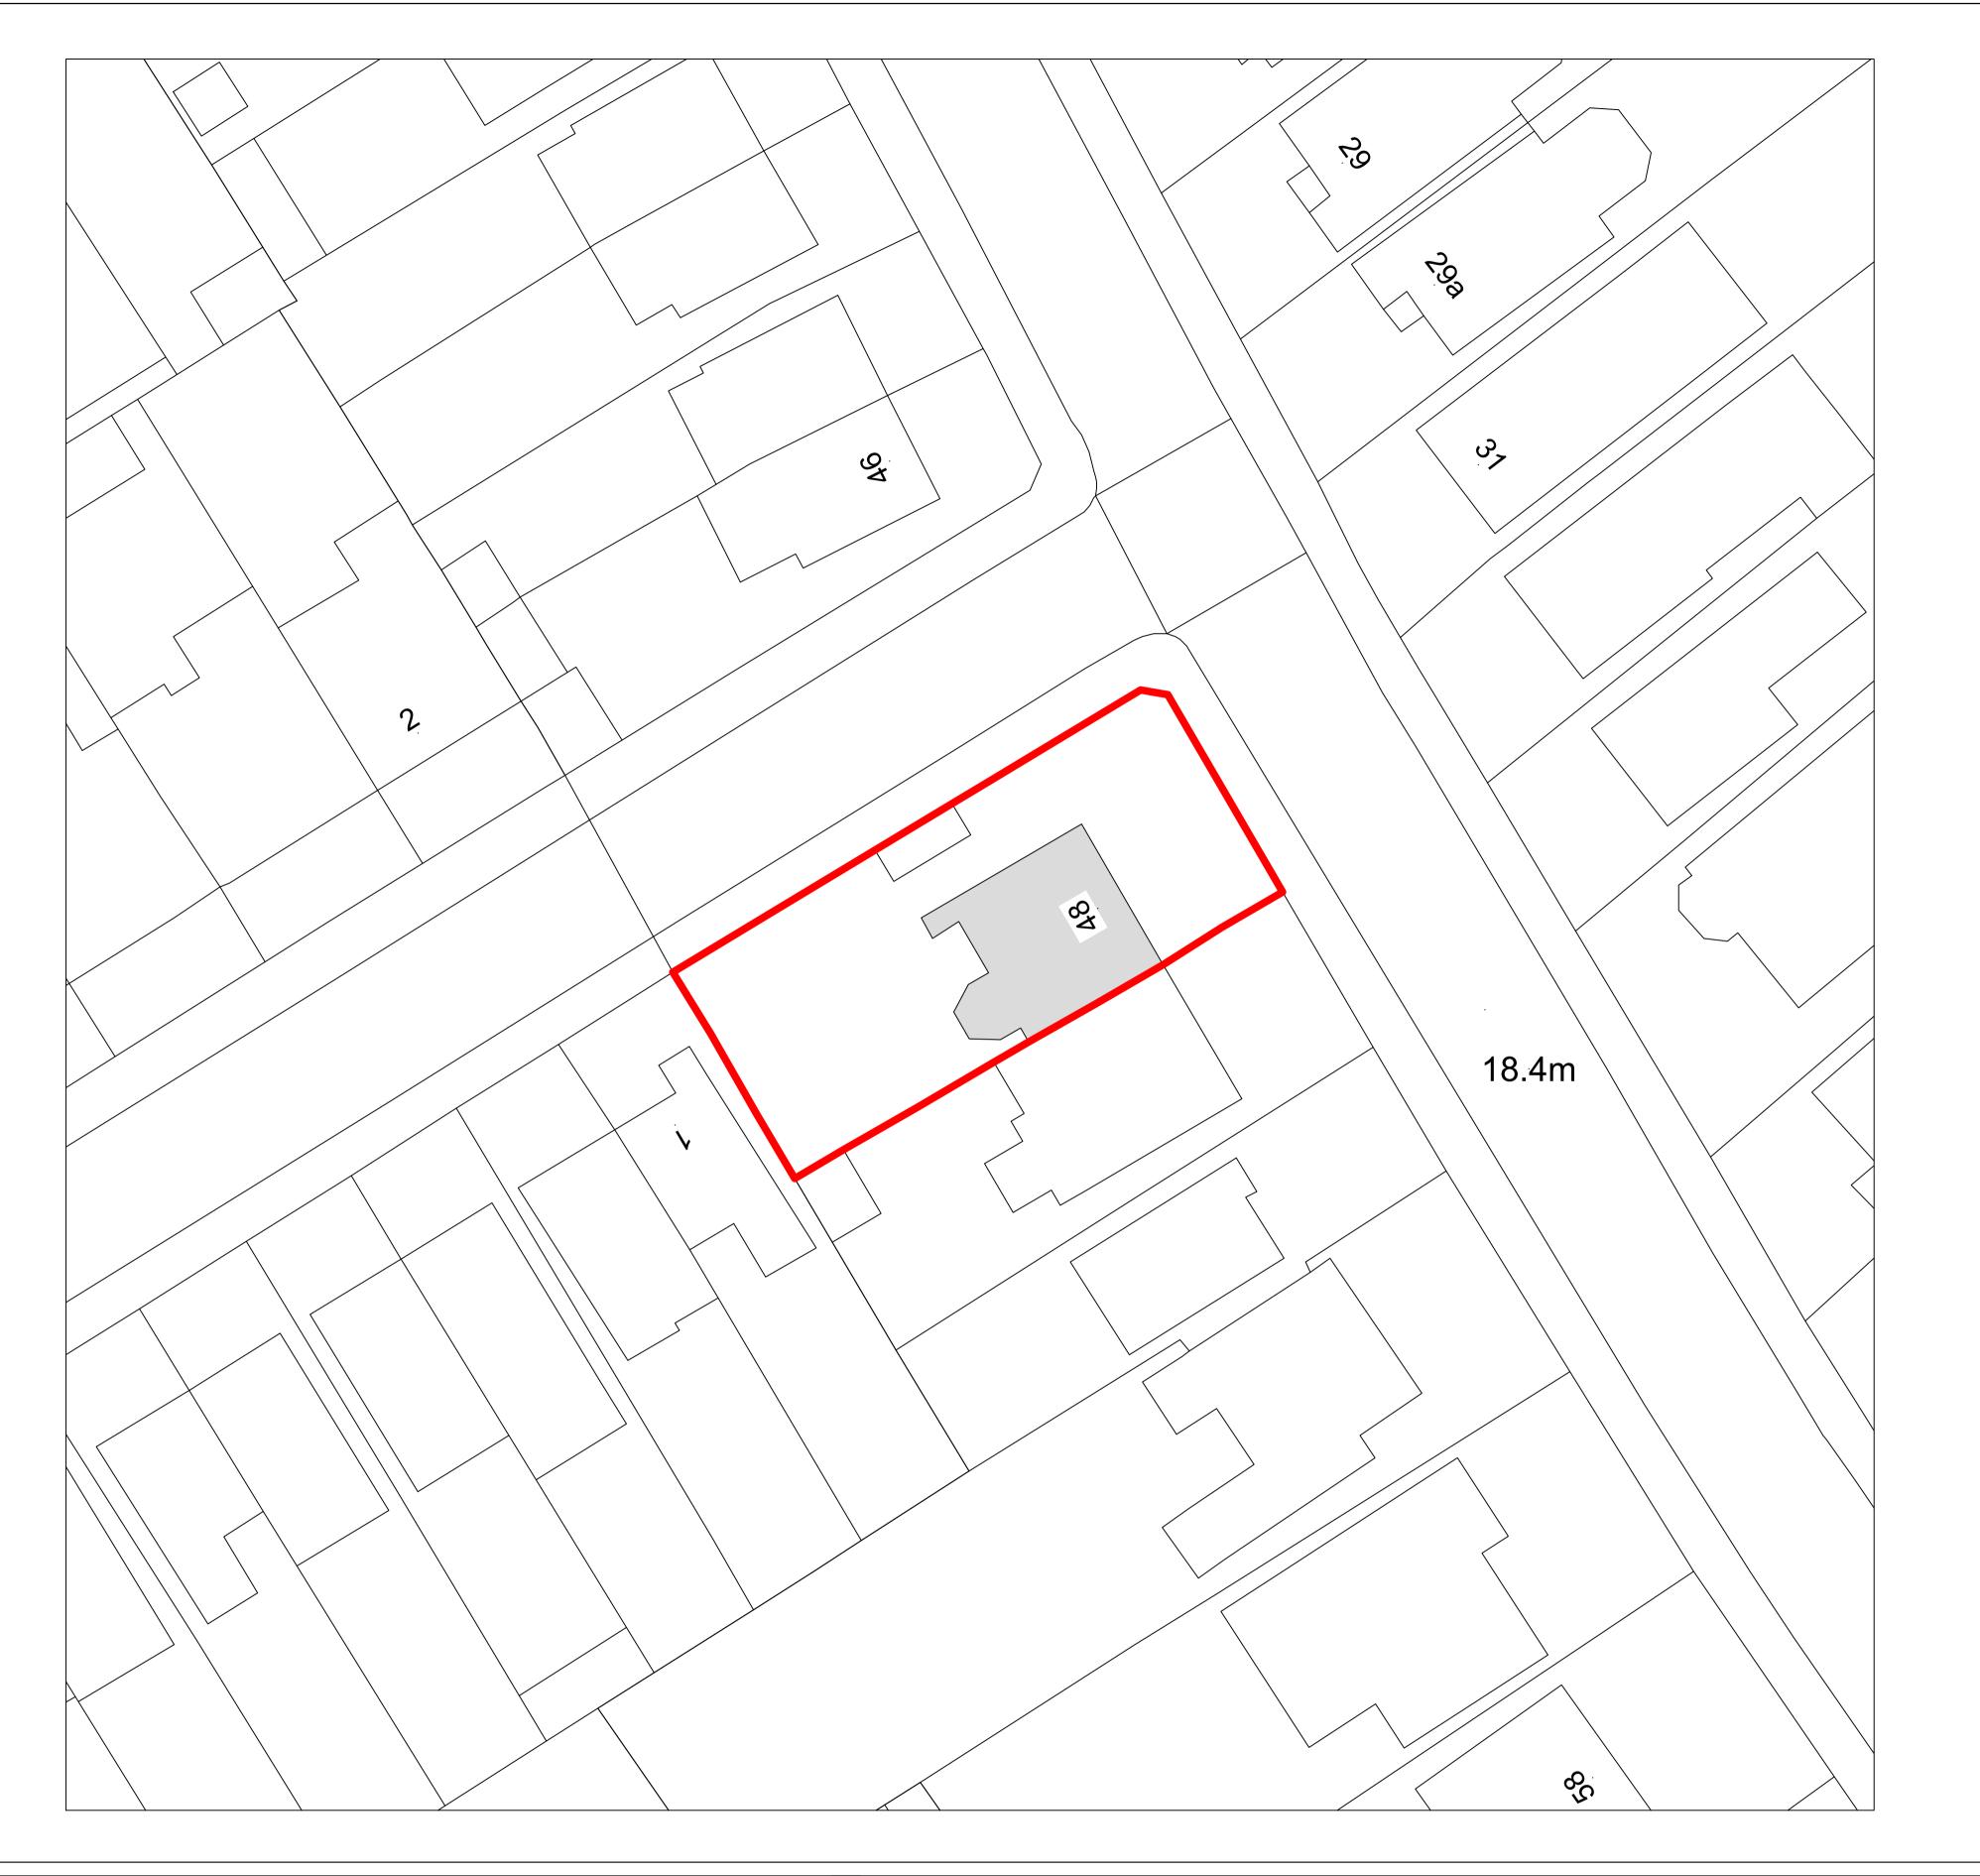

| APPLICANT REF.   |   |
|------------------|---|
| DINESH AND KATIE | E |
| IOD TITLE        |   |

**DRAWING TITLE** EXISTING BLOCK PLAN

JOB TITLE

48 WESTBURY ROAD, NEW MALDEN, KT3 5AX

| DATE    | STATUS       | DRAWING NUMBER | SCALE      | REV. |
|---------|--------------|----------------|------------|------|
| 6.10.23 | FOR PLANNING | AD/2306/BB     | 1:200 @ A1 | 1    |