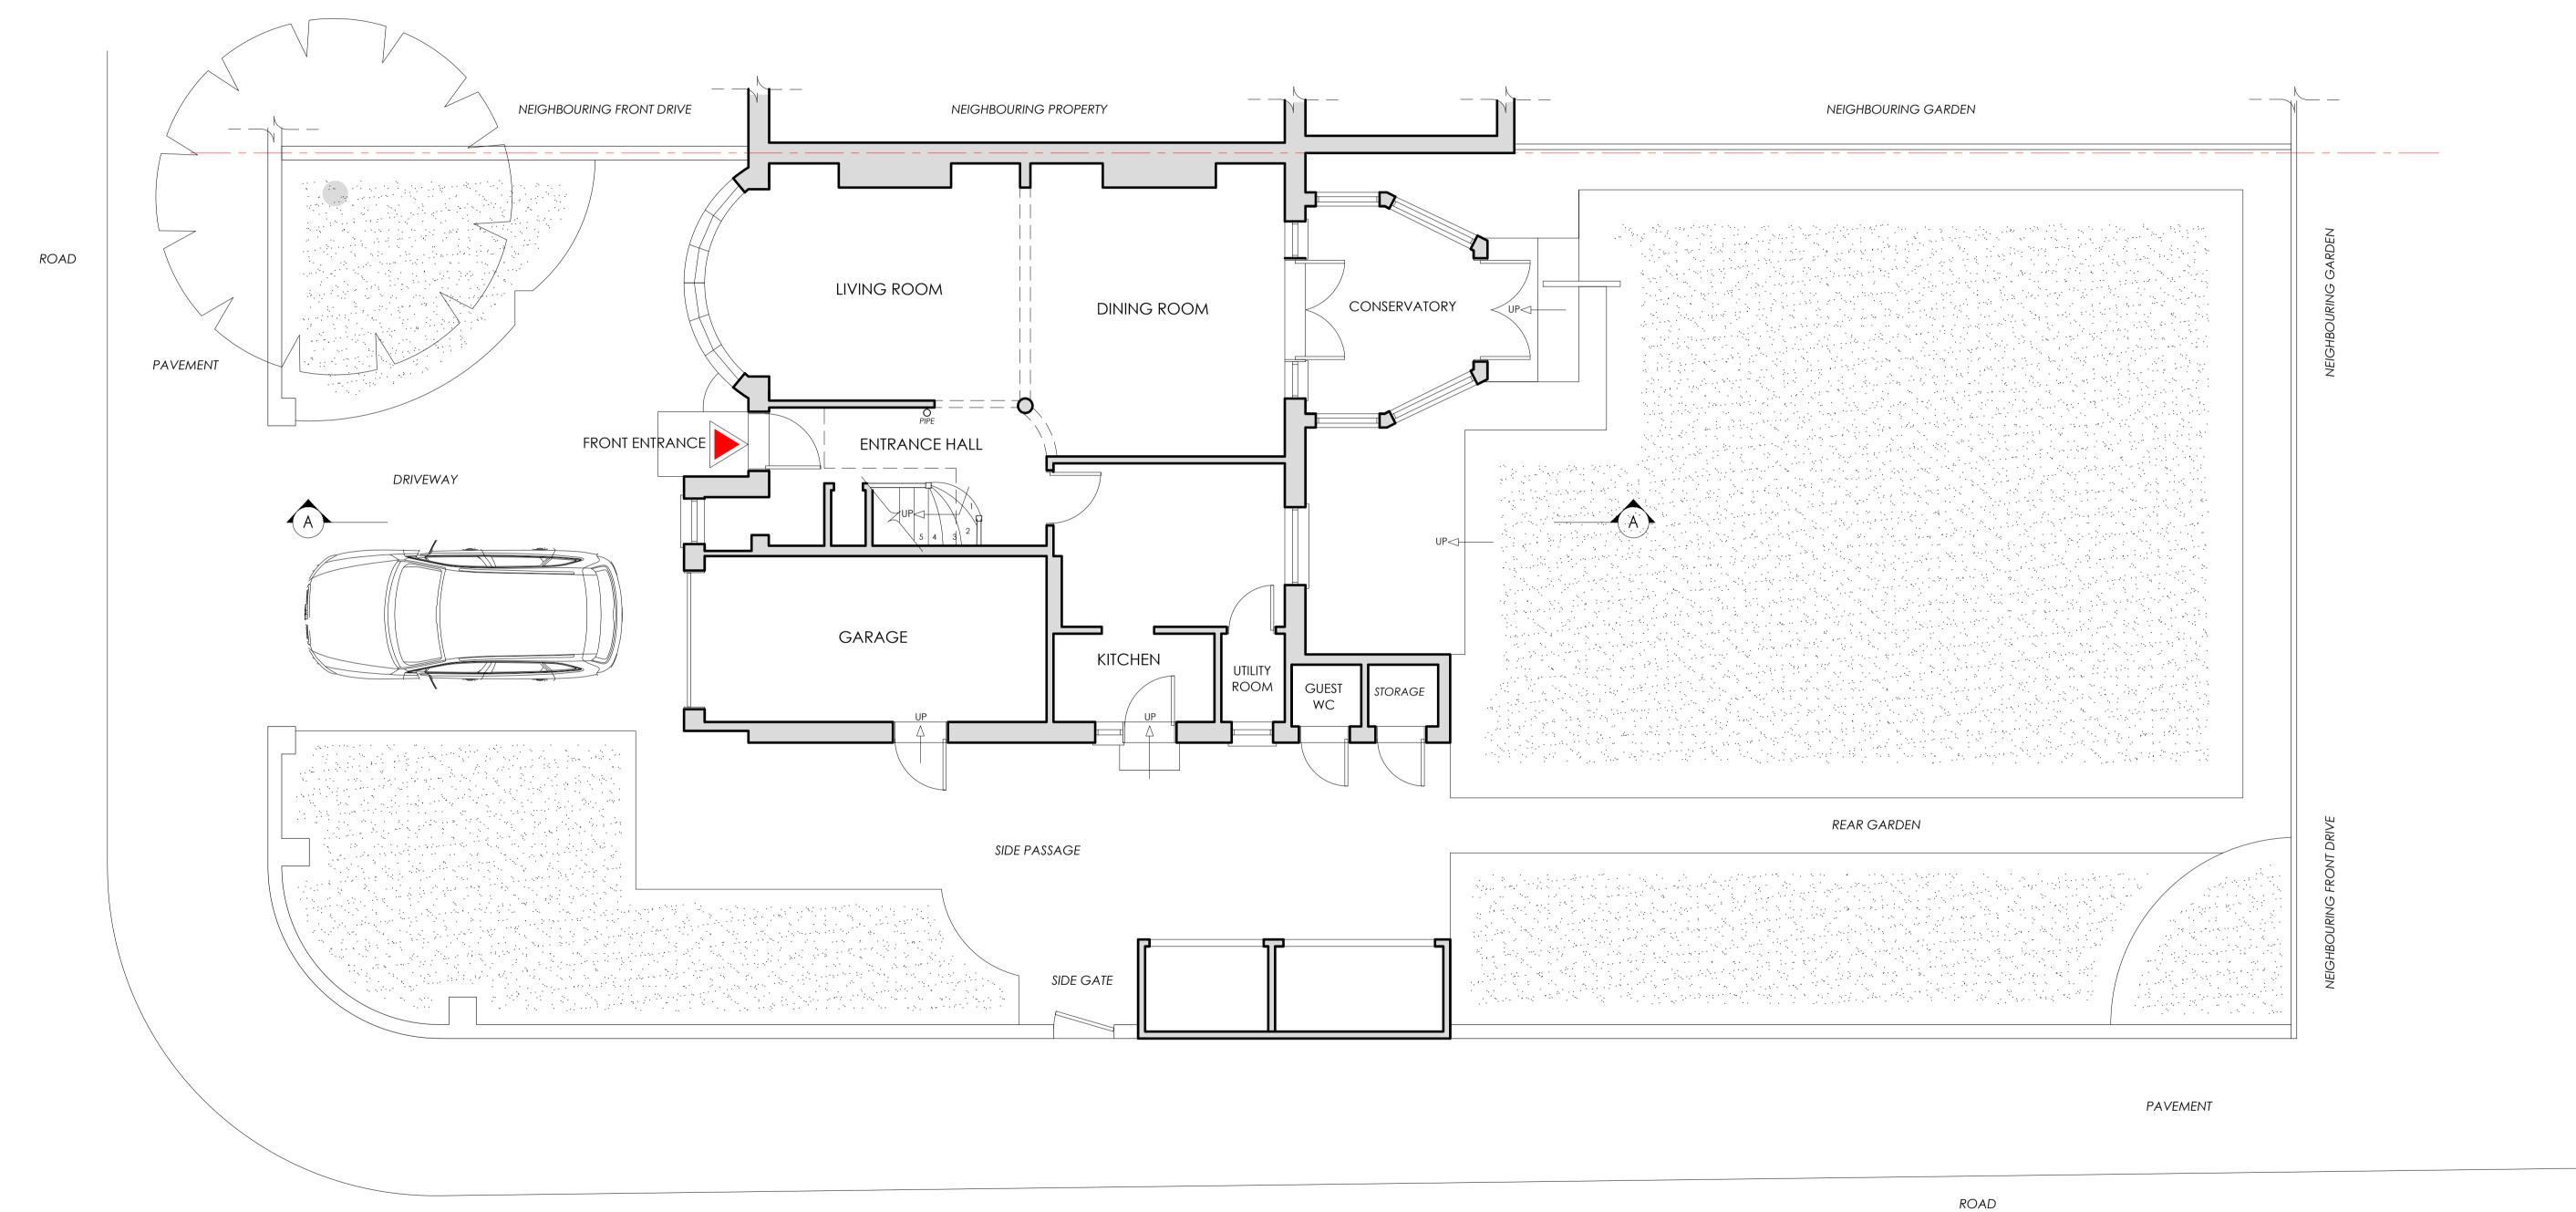

16.10.23

**DRAWING TITLE** EXISTING GROUND FLOOR PLAN

**SCALE** REV. **DRAWING NUMBER** STATUS 1:50 @ A1 FOR PLANNING AD/2306/01 1:100 @ A3

| DATE                                            | STATUS |  |  |
|-------------------------------------------------|--------|--|--|
| JOB TITLE 48 WESTBURY ROAD, NEW MALDEN, KT3 5AX |        |  |  |
| DINESH AND KATIE                                |        |  |  |
| APPLICANT REF.                                  |        |  |  |