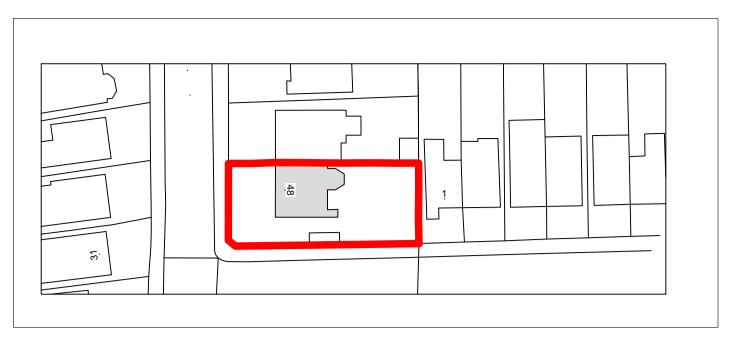

## EXISTING SITE PLAN

1 metre 2 metres 3 metres 4 metres 5 metres

|   | DATE     | REVISIONS                       |
|---|----------|---------------------------------|
| 1 | 16.10.23 | PLANNING APPLICATION SUBMITTED. |
| 2 |          |                                 |
| 3 |          |                                 |
| 4 |          |                                 |
| 5 |          |                                 |

| DATE                                            | STATUS |  |  |
|-------------------------------------------------|--------|--|--|
| JOB TITLE 48 WESTBURY ROAD, NEW MALDEN, KT3 5AX |        |  |  |
| DINESH AND KATIE                                |        |  |  |
| APPLICANT REF.                                  |        |  |  |