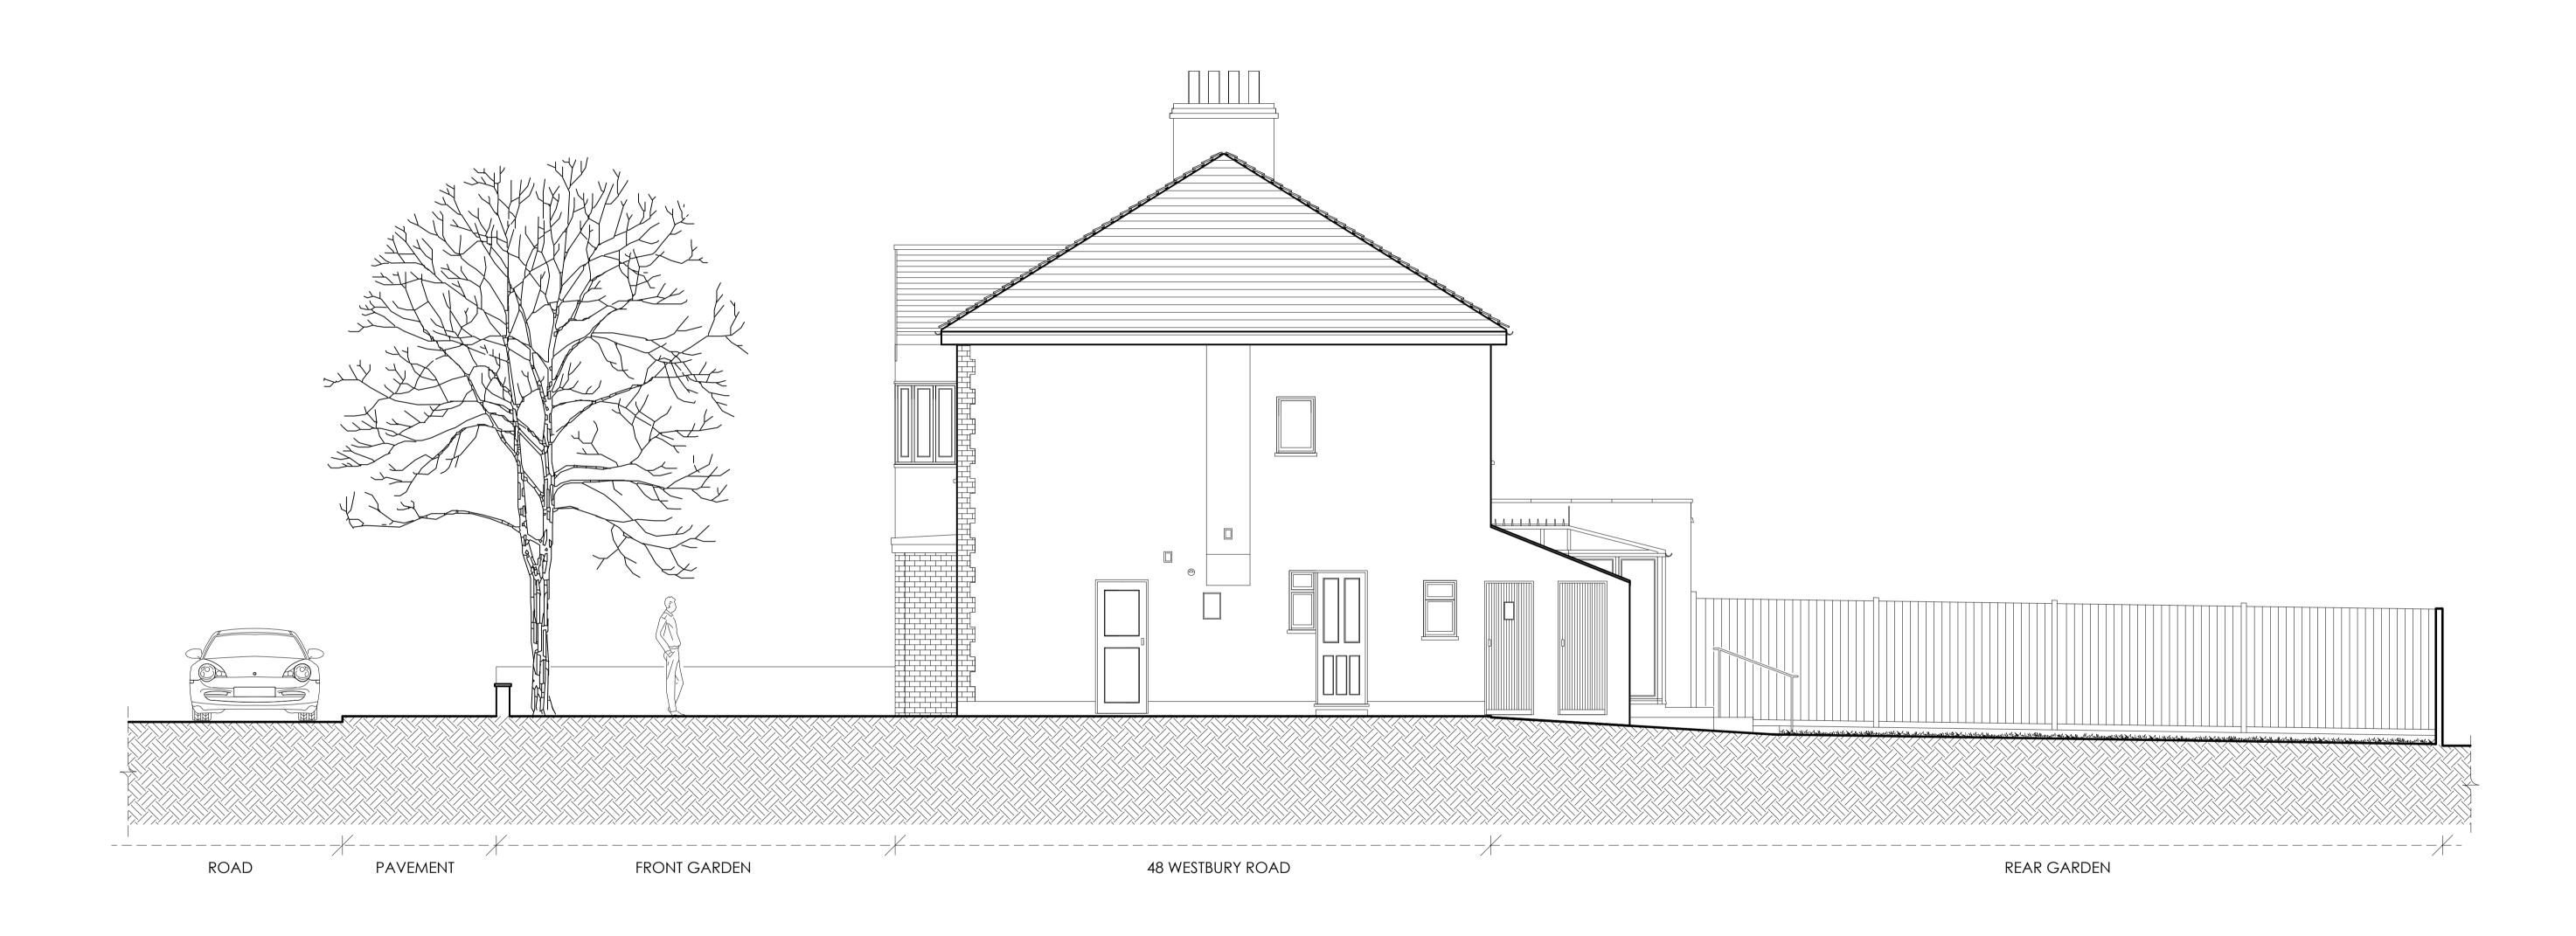

| DINESH AND K               |                          | DRAWING TITLE  EXISTING SIDE ELEVATION | DRAWING TITLE EXISTING SIDE ELEVATION |             |  |
|----------------------------|--------------------------|----------------------------------------|---------------------------------------|-------------|--|
| JOB TITLE<br>48 WESTBURY R | OAD, NEW MALDEN, KT3 5AX |                                        |                                       |             |  |
| <b>DATE</b> 16.10.23       | STATUS<br>FOR PLANNING   | DRAWING NUMBER<br>AD/2306/12           | SCALE<br>1:50 @ A1<br>1:100 @ A3      | <b>REV.</b> |  |