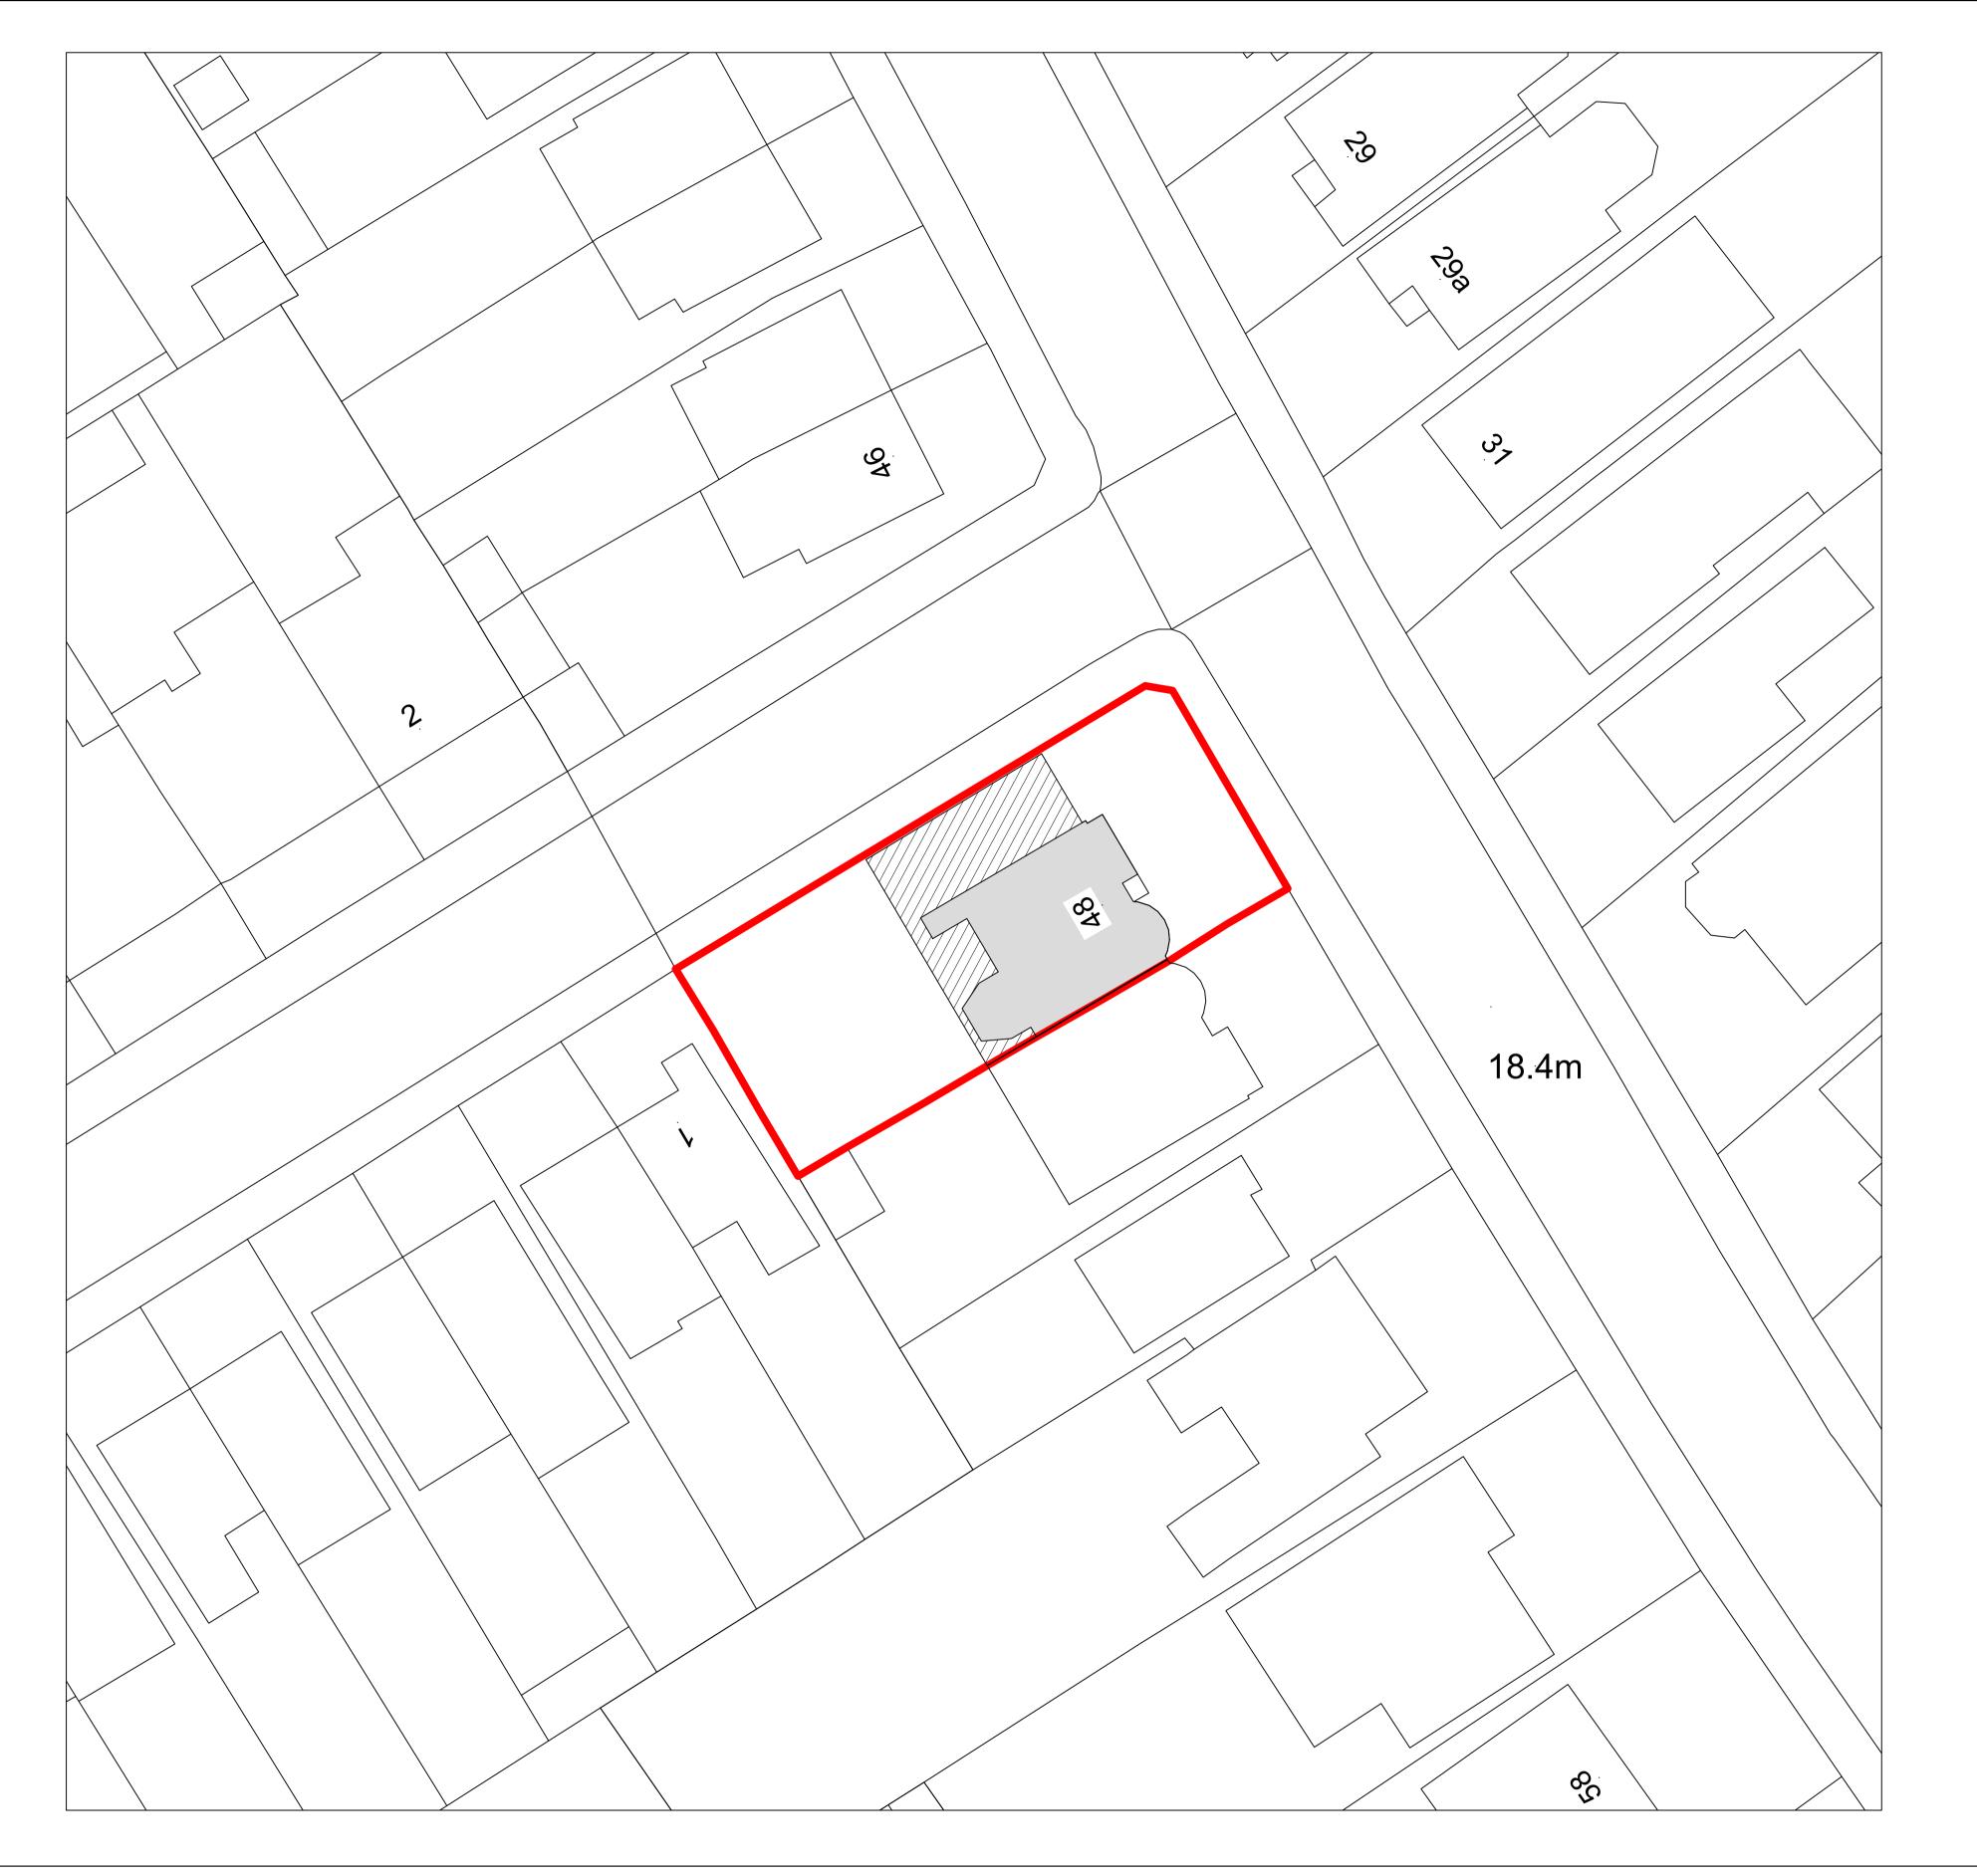

PLEASE NOTE THE OS PLAN DOES NOT ILLUSTRATE THE EXISTING REAR EXTENSION TO 50 WESTBURY ROAD. THE REAR EXTENSION HAS BEEN ILLUSTRATED ON THIS DRAWING FOR CONTEXT.

REV.

1:200 @ A1

|   | DATE     | REVISIONS                       |  |
|---|----------|---------------------------------|--|
| 1 | 16.10.23 | PLANNING APPLICATION SUBMITTED. |  |
| 2 |          |                                 |  |
| 3 |          |                                 |  |
| 4 |          |                                 |  |
| 5 |          |                                 |  |

| APPLICANT REF.   | DRAWING TITLE       |
|------------------|---------------------|
| DINESH AND KATIE | PROPOSED BLOCK PLAN |
| JOB TITLE        |                     |

48 WESTBURY ROAD, NEW MALDEN, KT3 5AX

DATE STATUS **SCALE DRAWING NUMBER** 1:400 @ A3 FOR PLANNING AD/2306/20 16.10.23