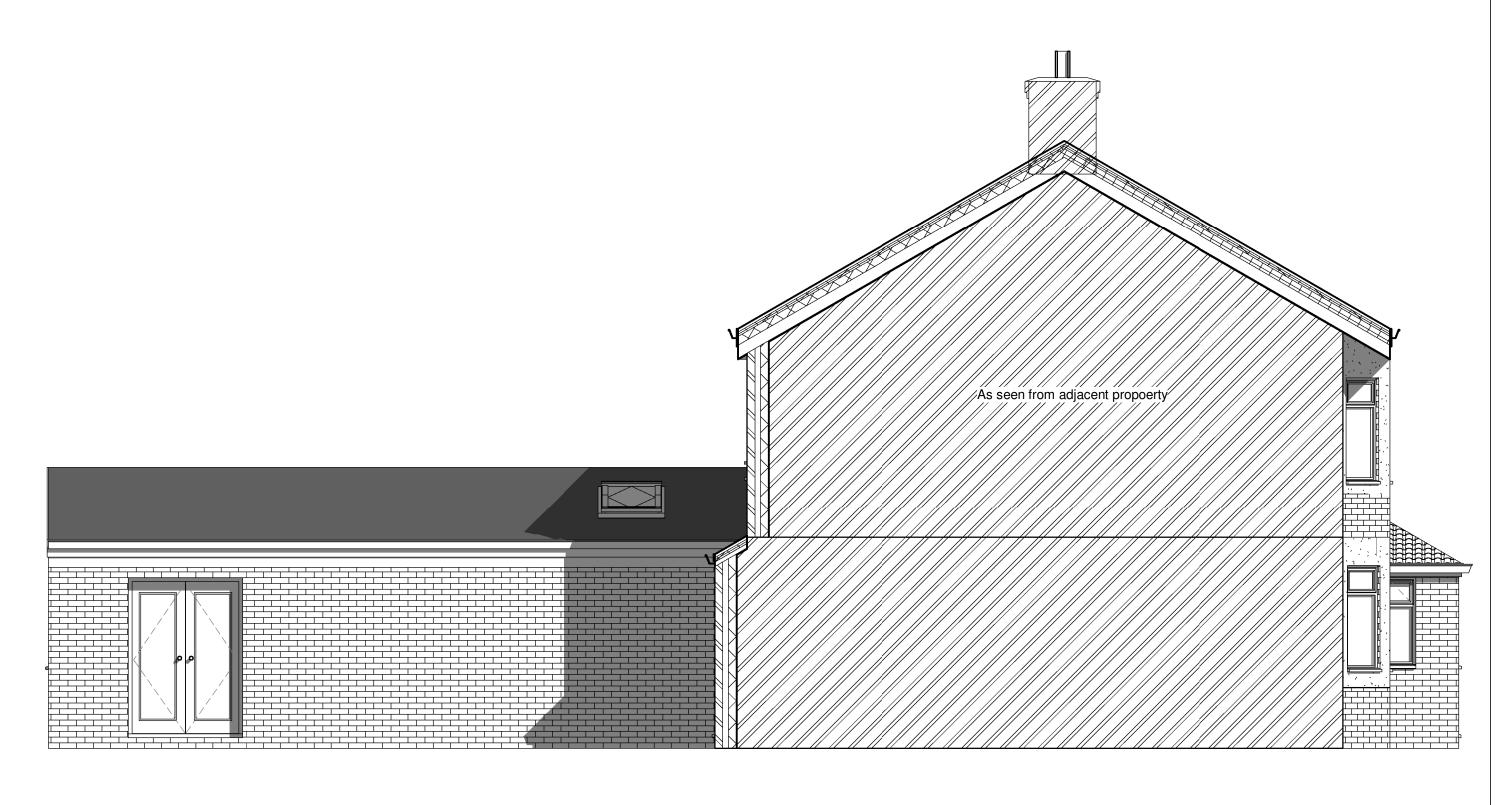

## **Left Elevation**

1:50

|  | No. | Description | Date |
|--|-----|-------------|------|
|  |     |             |      |
|  |     |             |      |
|  |     |             |      |
|  |     |             |      |
|  |     |             |      |
|  |     |             |      |
|  |     |             |      |
|  |     |             |      |

| е | www.ccs-solutions.co.uk |        |                         | 42 Virgil St, Cardiff               | Mr Dinny Patel             |                                |                      |     |
|---|-------------------------|--------|-------------------------|-------------------------------------|----------------------------|--------------------------------|----------------------|-----|
|   |                         |        |                         |                                     | Date<br>10/10/202 <u>3</u> | Project number<br>10102023     | Scale (@ A3)<br>1:50 |     |
|   | CODE                    | STATUS | SUITABILITY DESCRIPTION | BILITY DESCRIPTION PURPOSE OF ISSUE | Proposed Left Elevation    | Drawn by CCS Checked by Client | A311                 | REV |