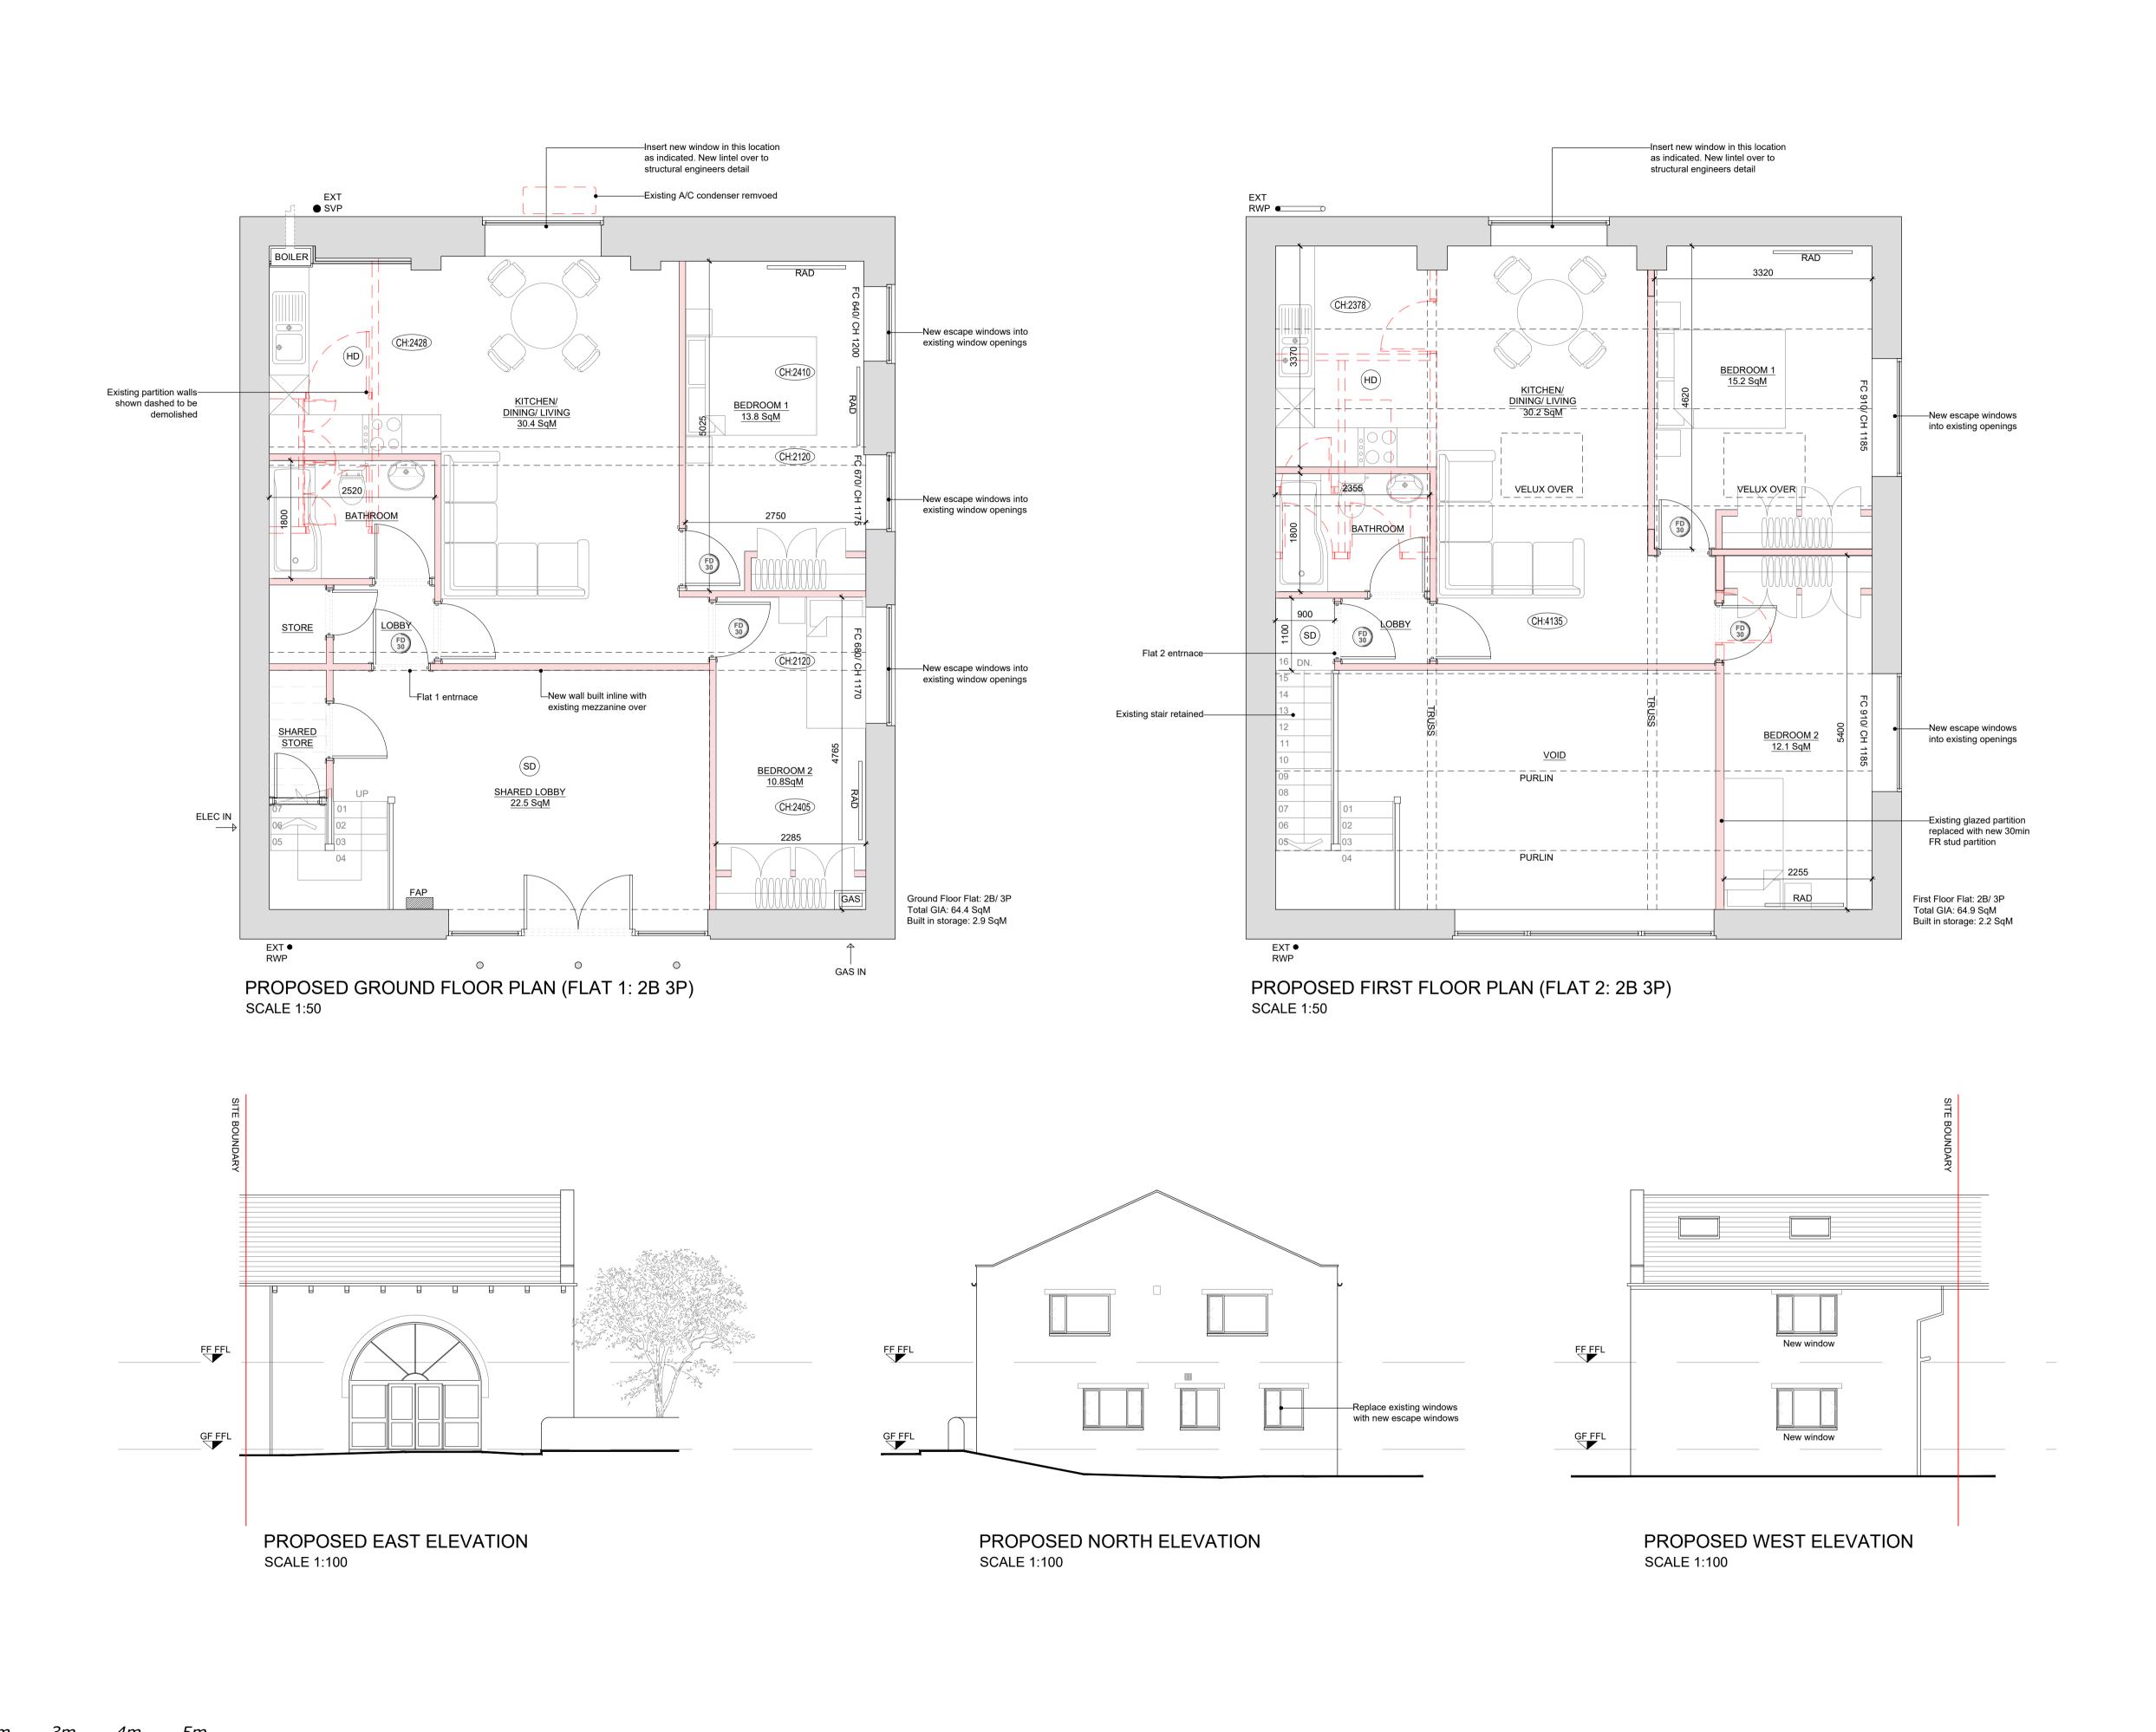

FD Fire door 30 min rating

CH:2410 Denotes ceiling height

Smoke detector

HD Heat detector

REVISION DATE DETAILS

PROPOSED CHANGE OF USE FROM OFFICE TO RESIDENTIAL (C3); FORMING 2NO. FLATS

CLIENT

MR JOHN COPSEY

MIDDLECROFT BARN

CARLTON LANE,

GUISELEY,

LS20 9NL

SITE ADDRESS

4 MOORFIELD CHAMBERS,
MOORFIELD CRESCENT,
YEADON,
LS19 7EA

DRAWING TITLE

PROPOSED PLANS & ELEVATIONS

SCALE 1:50/ 1:100 PAPER SIZE A1

DRAWING NUMBER N002.02.101 REVISION -

DATE 10/23