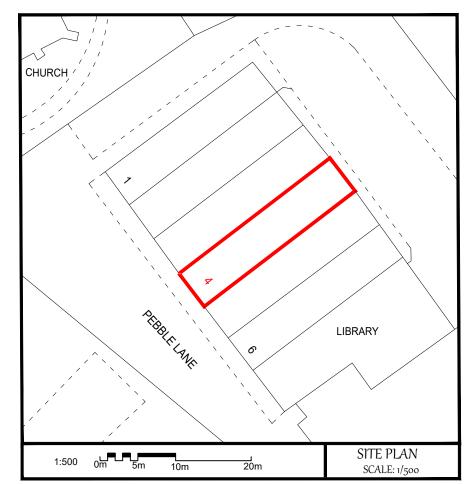

## EXISTING&PROPOSED -SITE PLAN L 6 E -FRONT ELEVATION

| PROJECT: PLANNING         |                     |
|---------------------------|---------------------|
| SCALE: 1/100 @A3<br>1/500 | REF. NO :PBL4/23/01 |
| DATE: NOV. 2023           | DRG BY: B.OZDEMIR   |