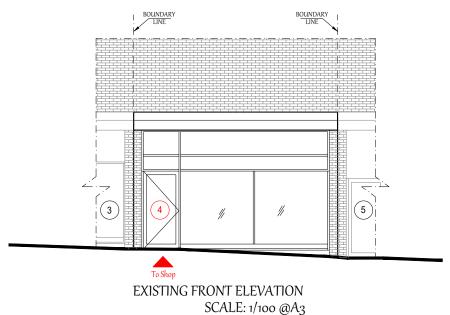

## EXISTING&PROPOSED -SITE PLAN L 6 E -FRONT ELEVATION

| PROJECT: PLANNING         |                     |
|---------------------------|---------------------|
| SCALE: 1/100 @A3<br>1/500 | REF. NO :PBL4/23/01 |
| DATE: NOV. 2023           | DRG BY: B.OZDEMIR   |