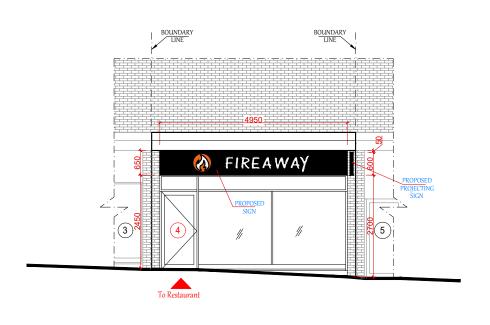

PROPOSED FRONT ELEVATION SCALE: 1/100 @A3

Architecture & Construction

TOWN PLANNING CONSULTANTS ARCHITECTURAL DESIGN 86-90 PAUL STREET LONDON EC2A 4NE info@deltatechltd.com www.deltatechltd.com

4 PEBBLE LANE WELLINBOROUGH NN8 1AS

## EXISTING&PROPOSED -SITE PLAN L 6 E -FRONT ELEVATION

| PROJECT: PLANNING         |                     |
|---------------------------|---------------------|
| SCALE: 1/100 @A3<br>1/500 | REF. NO :PBL4/23/01 |
| DATE: NOV. 2023           | DRG BY: B.OZDEMIR   |