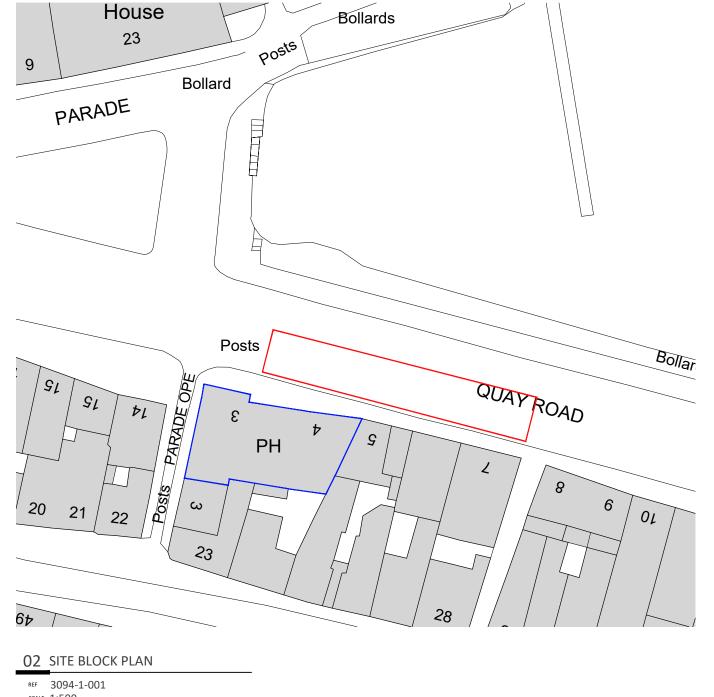

## **01** SITE LOCATION PLAN

REF 3094-1-001 SCALE 1:1250

SCALE 1:500

REPLACEMENT JUMBRELLAS & ASSOCIATED WORKS THE SHIP, QUAY ROAD, PLYMOUTH, PL1 2JZ

ST AUSTELL BREWERY

SITE LOCATION & BLOCK PLAN

FC 08/22

1:1250/1:500 @ A3 CHECKED CC

CAD ARCHITECTS LTD COURTLEIGH HOUSE, 74-75 LEMON STREET, TRURO, CORNWALL, TR1 2PN CALL: 01872 630 040 MAIL: info@cadheritage.co.uk WEB: www.cadheritage.co.uk