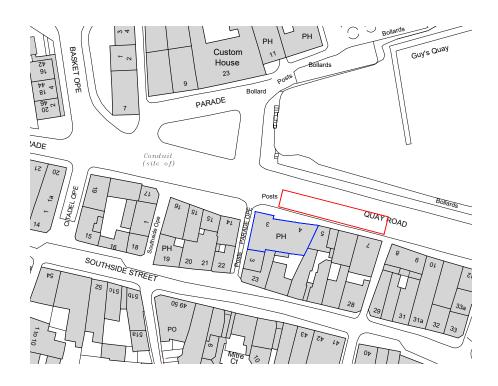

## **01** SITE LOCATION PLAN

REF 3094-1-001 SCALE 1:1250

SCALE 1:500

REPLACEMENT JUMBRELLAS & ASSOCIATED WORKS THE SHIP, QUAY ROAD, PLYMOUTH, PL1 2JZ

ST AUSTELL BREWERY

SITE LOCATION & BLOCK PLAN

FC 08/22

1:1250/1:500 @ A3 CHECKED CC

CAD ARCHITECTS LTD COURTLEIGH HOUSE, 74-75 LEMON STREET, TRURO, CORNWALL, TR1 2PN CALL: 01872 630 040 MAIL: info@cadheritage.co.uk WEB: www.cadheritage.co.uk