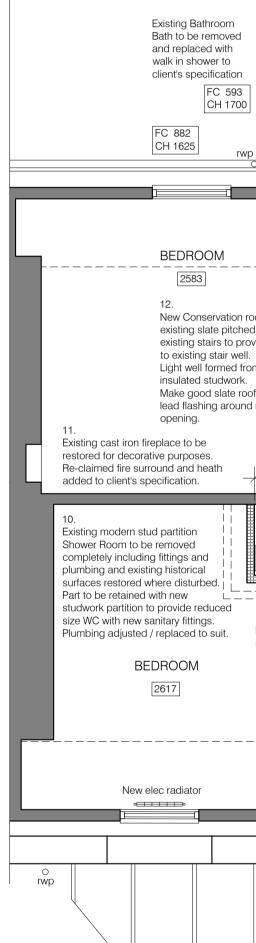

Existing modern stud partition and door removed. Angled step and half landing including WC floor, removed back to original half landing and step (riser and tread),

shown hatched reinstated.

FC 593 CH 1700

rwp

SVP

FC 593 CH 1700

BEDROOM

\_<u>+</u> ∠ \_

SHOWER ROOM

lew elec radiator

2670 Existing Loft hatch

## \_ \_ \_ \_ \_ \_ \_ 780 New Conservation roof light in existing slate pitched roof above existing stairs to provide natural light to existing stair well. Light well formed from ceiling in insulated studwork. Make good slate roof with code 4 lead flashing around roof light \_\_\_\\_ 2583 (S) 1070 , Fuse board e-positioned -800 -┋┷┙╴╴╴╴┊┊╴┽╴ WC Loft hatch Πi