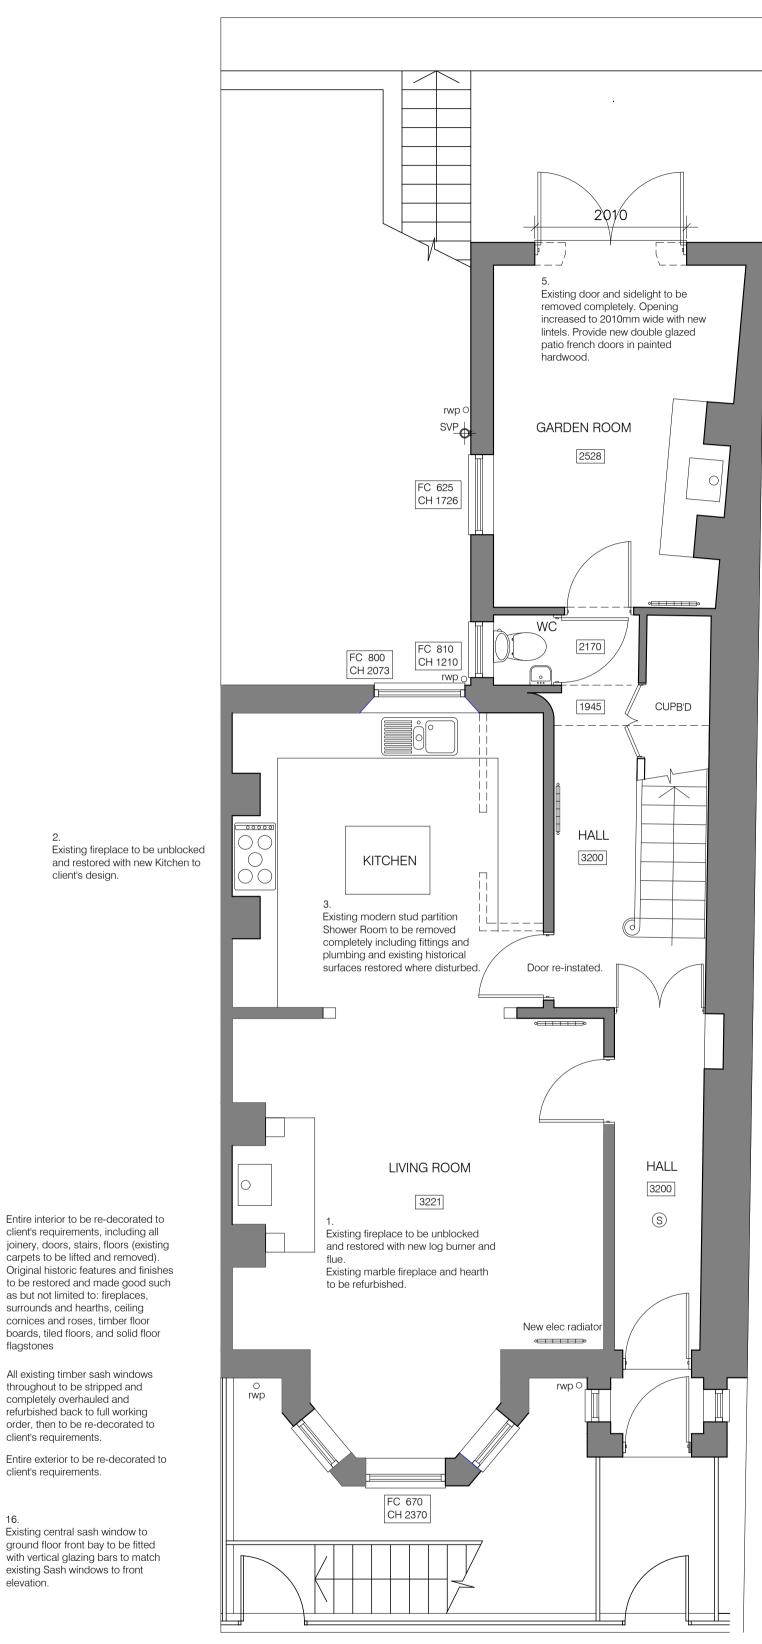

Existing fireplace to be unblocked and restored with new log burner and Existing stone hearth to be refurbished.

client's requirements, including all joinery, doors, stairs, floors (existing carpets to be lifted and removed). Original historic features and finishes to be restored and made good such as but not limited to: fireplaces, surrounds and hearths, ceiling cornices and roses, timber floor boards, tiled floors, and solid floor flagstones

All existing timber sash windows throughout to be stripped and completely overhauled and refurbished back to full working order, then to be re-decorated to client's requirements. Entire exterior to be re-decorated to client's requirements.

16 Existing central sash window to ground floor front bay to be fitted with vertical glazing bars to match existing Sash windows to front elevation.

Title:

GROUND FLOOR PLAN

Nigel Rockley Architecture 1, Furnells Close, Raunds, Northants. NN9 6LJ Mobile: 07949 406015 Email: nigel.rockley@icloud.com Web: www.nigelrockleyarchitecture.co.uk

PROPOSED ALTERATION WORK TO 30, ATHENAEUM STREET, PLYMOUTH

| / AND<br>ALL | Issue / Revisions: | Scale: 1:50 @ A1 |  |  |
|--------------|--------------------|------------------|--|--|
|              | PRELIMINARY        | 0 100 200<br>    |  |  |