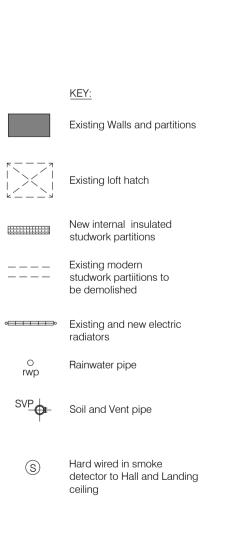

800 access.

\_\_\_\_

2870

increased in size

for ease of loft

| de reduced<br>fittings.<br>ced to suit. Door and fr<br>re-positione | ame Loft hatch<br>re-positioned and<br>increased in size<br>ease of loft acces | for             |                                                                                                                                                                                                                                                                                              | KEY:<br>Existing Walls and partitions                                                                                                            |   |
|---------------------------------------------------------------------|--------------------------------------------------------------------------------|-----------------|----------------------------------------------------------------------------------------------------------------------------------------------------------------------------------------------------------------------------------------------------------------------------------------------|--------------------------------------------------------------------------------------------------------------------------------------------------|---|
| п<br>!!-                                                            | New freestanding roll top<br>bath to client's requirements.                    |                 | ד<br>Existing loft hatch<br>א                                                                                                                                                                                                                                                                |                                                                                                                                                  |   |
|                                                                     |                                                                                |                 |                                                                                                                                                                                                                                                                                              | New internal insulated studwork partitions                                                                                                       |   |
|                                                                     |                                                                                |                 | <ul> <li>Existing modern</li> <li>studwork partiitions to</li> <li>be demolished</li> </ul>                                                                                                                                                                                                  |                                                                                                                                                  |   |
|                                                                     |                                                                                |                 | 0 <del></del>                                                                                                                                                                                                                                                                                | Existing and new electric radiators                                                                                                              |   |
|                                                                     |                                                                                |                 | o<br>rwp                                                                                                                                                                                                                                                                                     | Rainwater pipe                                                                                                                                   |   |
|                                                                     |                                                                                |                 | SVP                                                                                                                                                                                                                                                                                          | - Soil and Vent pipe                                                                                                                             |   |
|                                                                     |                                                                                |                 | S                                                                                                                                                                                                                                                                                            | Hard wired in smoke<br>detector to Hall and Landing<br>ceiling                                                                                   |   |
| LOOR PL                                                             | 4N                                                                             |                 |                                                                                                                                                                                                                                                                                              |                                                                                                                                                  |   |
| 400 500mm<br>                                                       | PROPOSED PLANS                                                                 |                 | Construction (Design & Management) Regulations CDM 2015:<br>The above regulations apply to this project and the client MUST<br>implement these regulations, or nominate the Contractor in writing<br>to carry out the requirement to provide the Construction Phase<br>Health & Safety Plan. |                                                                                                                                                  |   |
|                                                                     | Drawing No:<br>04                                                              | Date:<br>SEPTEM | BER 2023                                                                                                                                                                                                                                                                                     | For Planning Purposes Only<br>All dimensions to be verified on site.<br>All working dimensions to be taken from site.<br>All copyright reserved. |   |
|                                                                     |                                                                                |                 |                                                                                                                                                                                                                                                                                              |                                                                                                                                                  | [ |