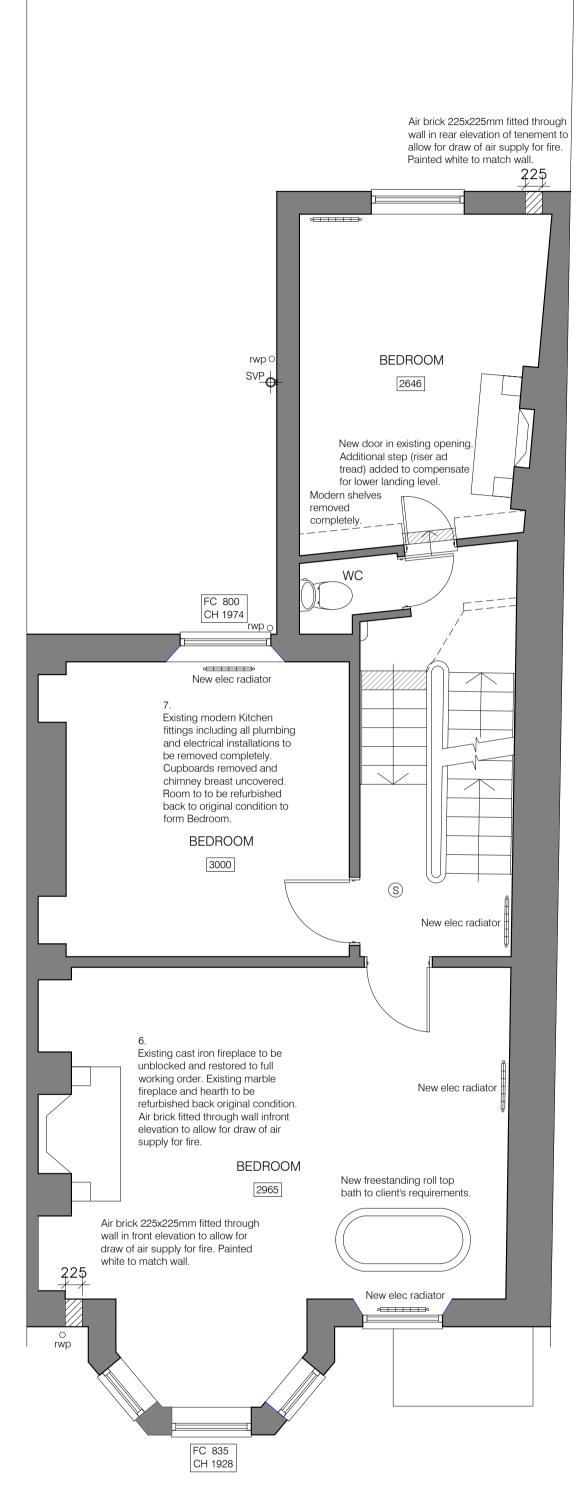

## FIRST FLOOR PLAN

## SECOND FLO

Existing cast iron fireplace to be unblocked and restored to full working order. Existing marble fireplace and hearth to be refurbished back original condition. Air brick fitted through wall infront elevation to allow for draw of air supply for fire.

Existing modern stud partition and door removed. Angled step and half landing including WC floor, removed back to original half landing and step (riser and tread),

shown hatched reinstated.

FC 593 CH 1700

rwp

SVP

FC 593 CH 1700

BEDROOM

\_<u>+</u> ∠ \_

SHOWER ROOM

lew elec radiator

2670 Existing Loft hatch