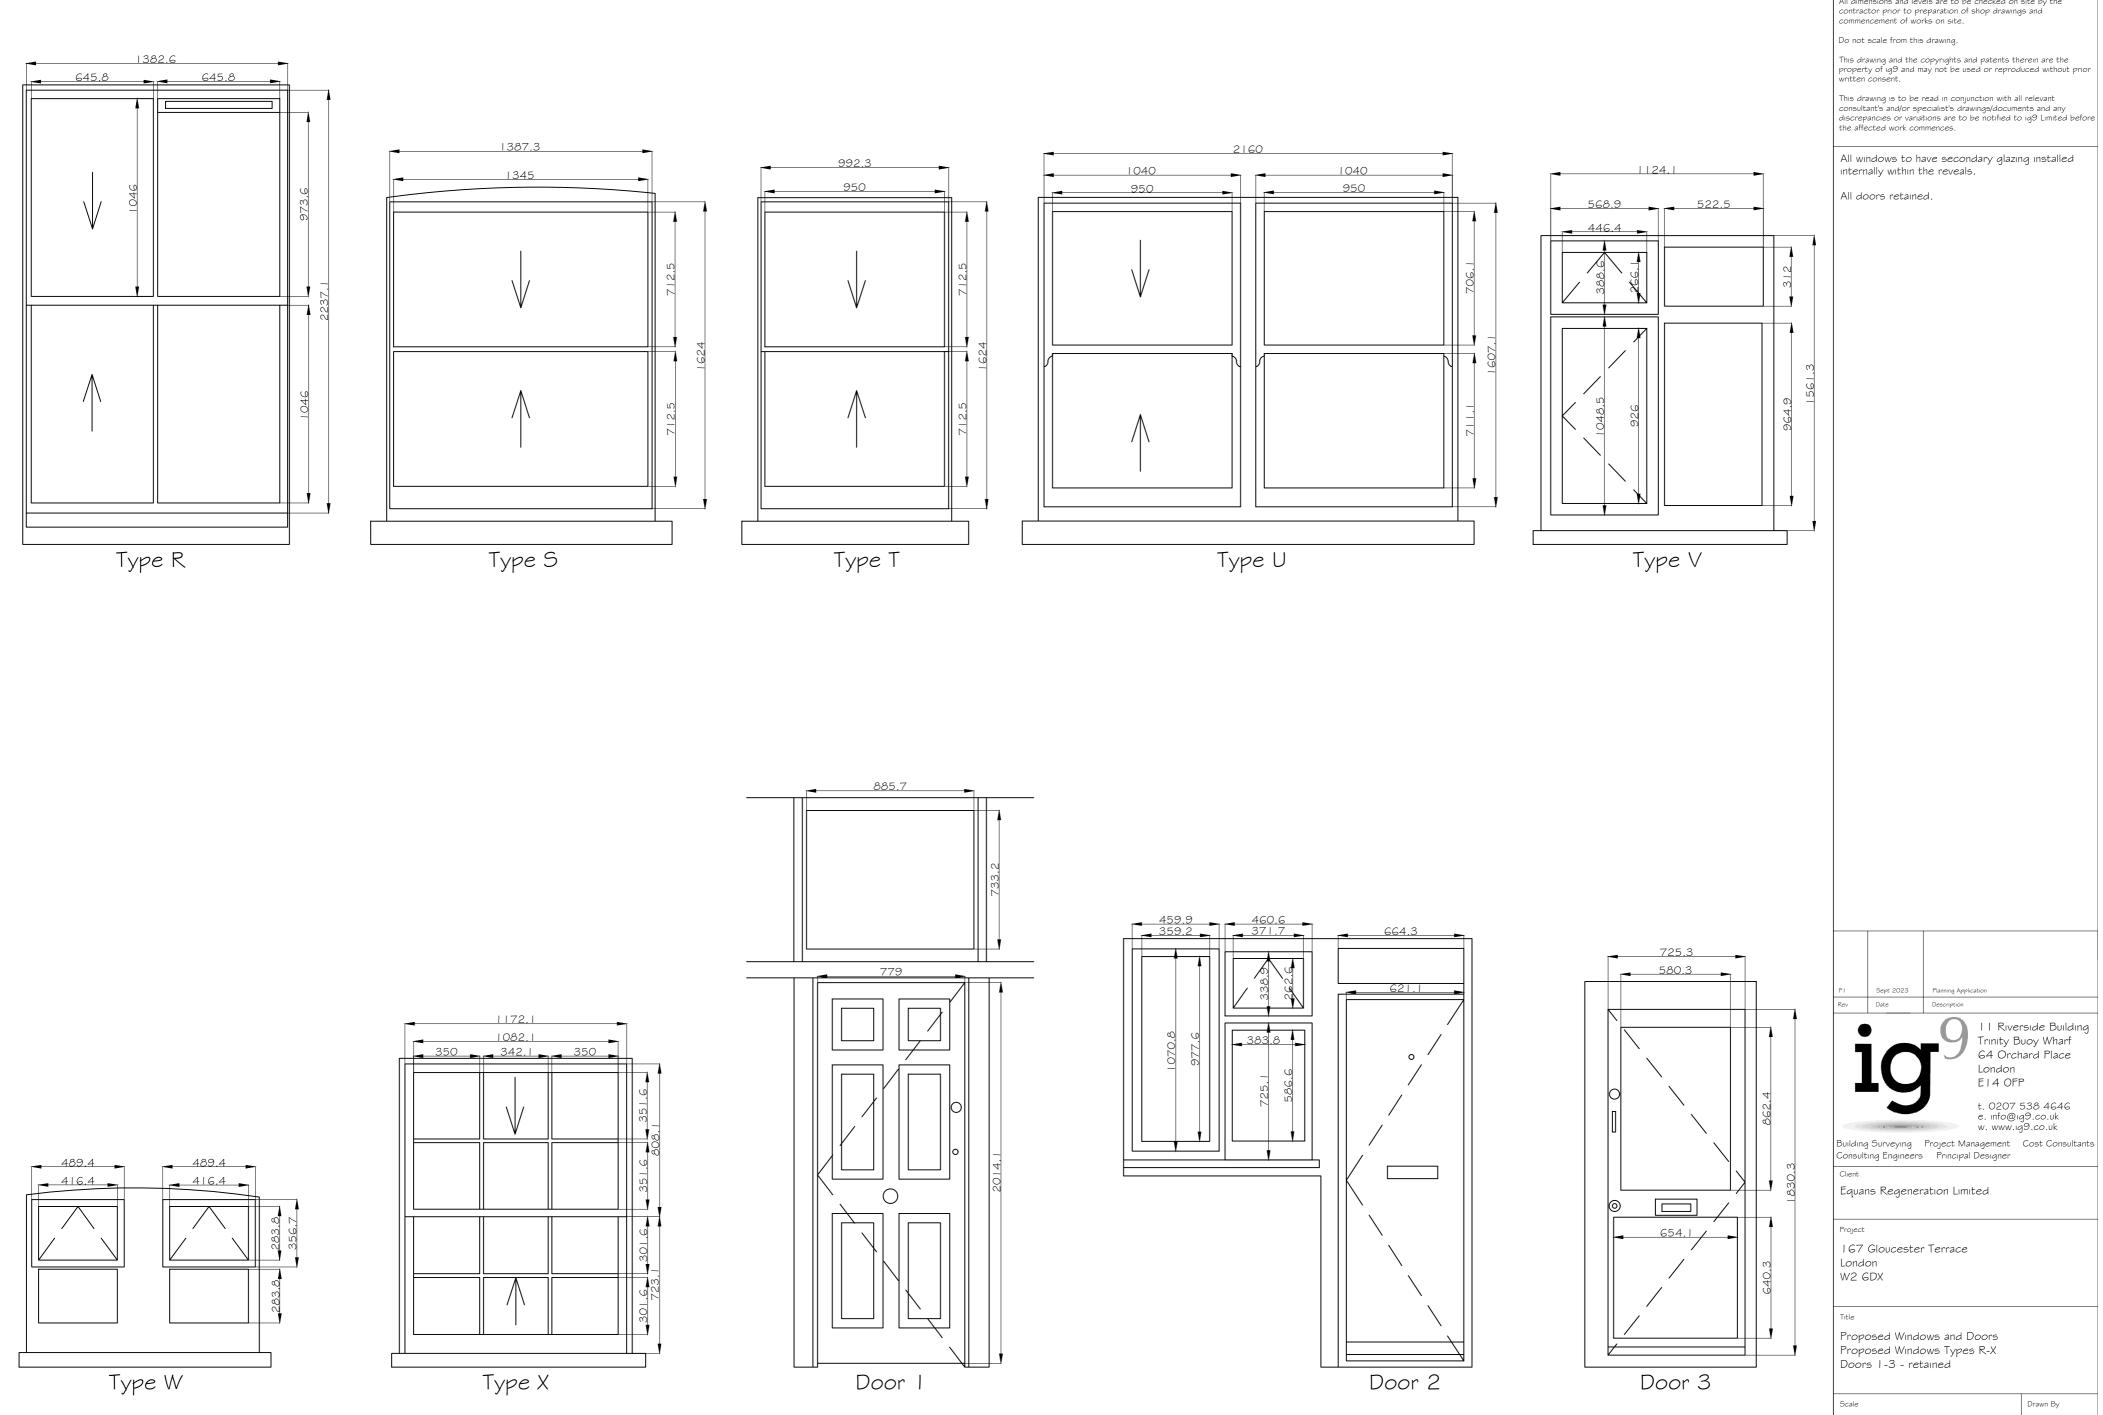

All windows to have secondary glazing installed internally within the reveals.

All doors retained.

Planning Applicatio

I I Riverside Building

Trinity Buoy Wharf

64 Orchard Place

t. 0207 538 4646 e. 1nfo@1g9.co.uk w. www.1g9.co.uk