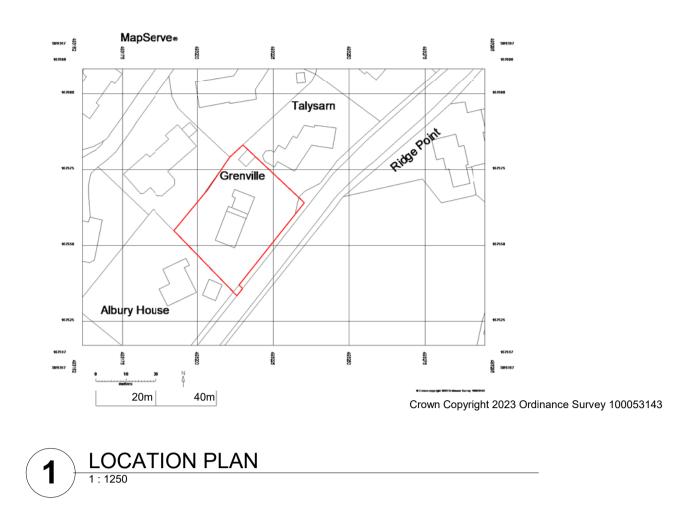

Project: Grenville St Marys Hill Ascot

| Client:     | Mr and Mrs Longley     |
|-------------|------------------------|
| Drawing:    | LOCATION AND SITE PLAN |
|             |                        |
| Date:       | 20/02/22               |
| Scale:      | As indicated @ A1      |
| Drawn By:   | AT                     |
| Drawing No: | 1557_0001              |
| Revision    | 1                      |