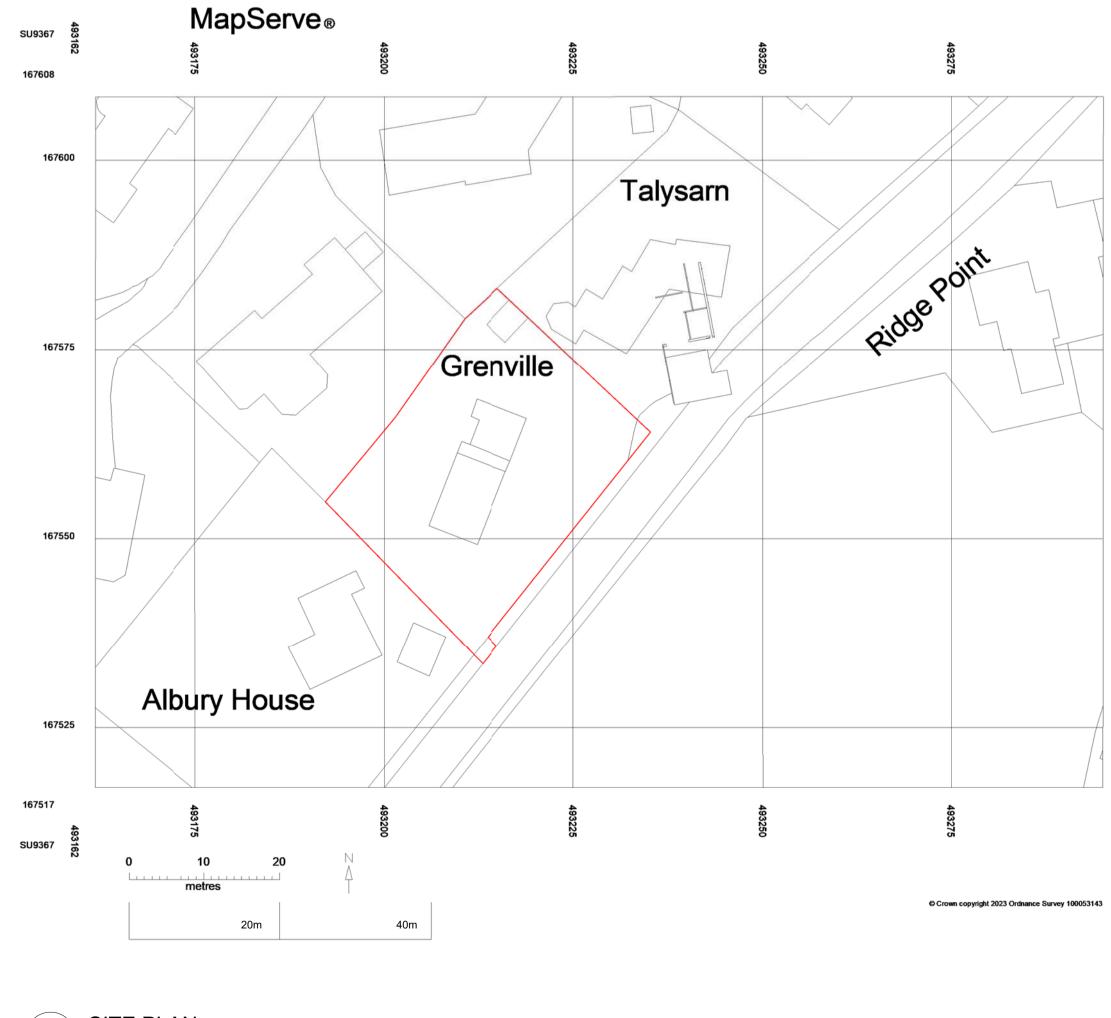

**2** SITE PLAN 1:500

SU9367

This drawing is the copyright of the architects. All dimensions and conditions to be verified on site prior to proceeding. Unless otherwise stated standard industry solutions apply. All dimensions are to finishes.

Project: Grenville St Marys Hill Ascot

| Client:     | Mr and Mrs Longley     |
|-------------|------------------------|
| Drawing:    | LOCATION AND SITE PLAN |
|             |                        |
| Date:       | 20/02/22               |
| Scale:      | As indicated @ A1      |
| Drawn By:   | AT                     |
| Drawing No: | 1557_0001              |
| Revision    | 1                      |