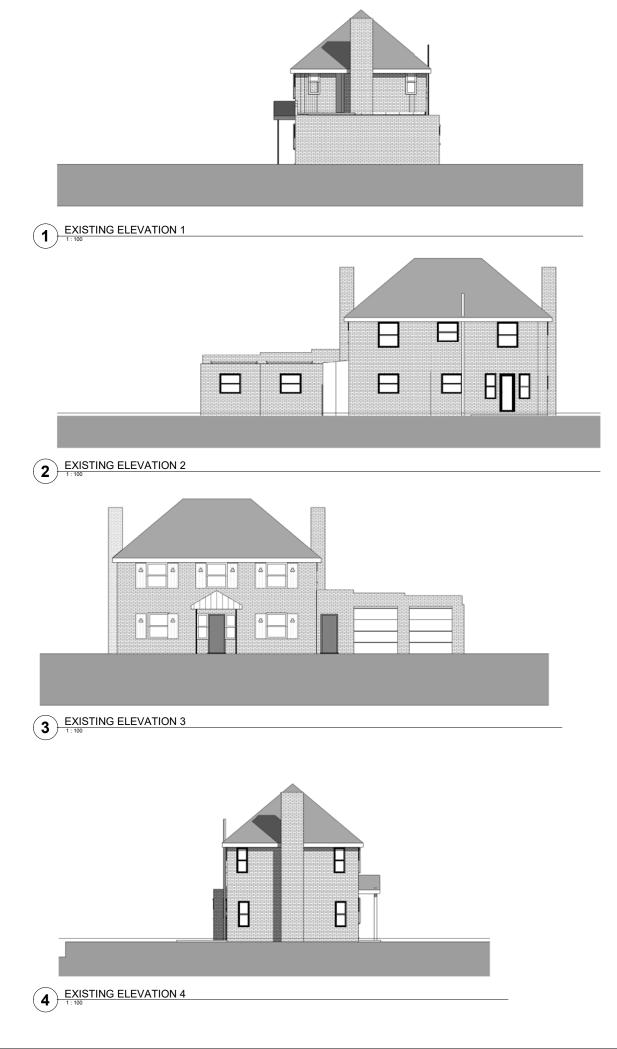

## at | Designed Ltd.

| T +44 (0)7566 854 732 |
|-----------------------|
| Andy@atdesigned.com   |
| www.atdesigned.com    |
|                       |

Project: 40 Woodend Drive

| Client:     | Mr and Mrs Longley  |
|-------------|---------------------|
| Drawing:    | Existing Elevations |
|             |                     |
| Date:       | 07/04/22            |
| Scale:      | 1 : 100 @ A1        |
| Drawn By:   | Author              |
| Drawing No: | 1557_0004           |
| Revision    |                     |