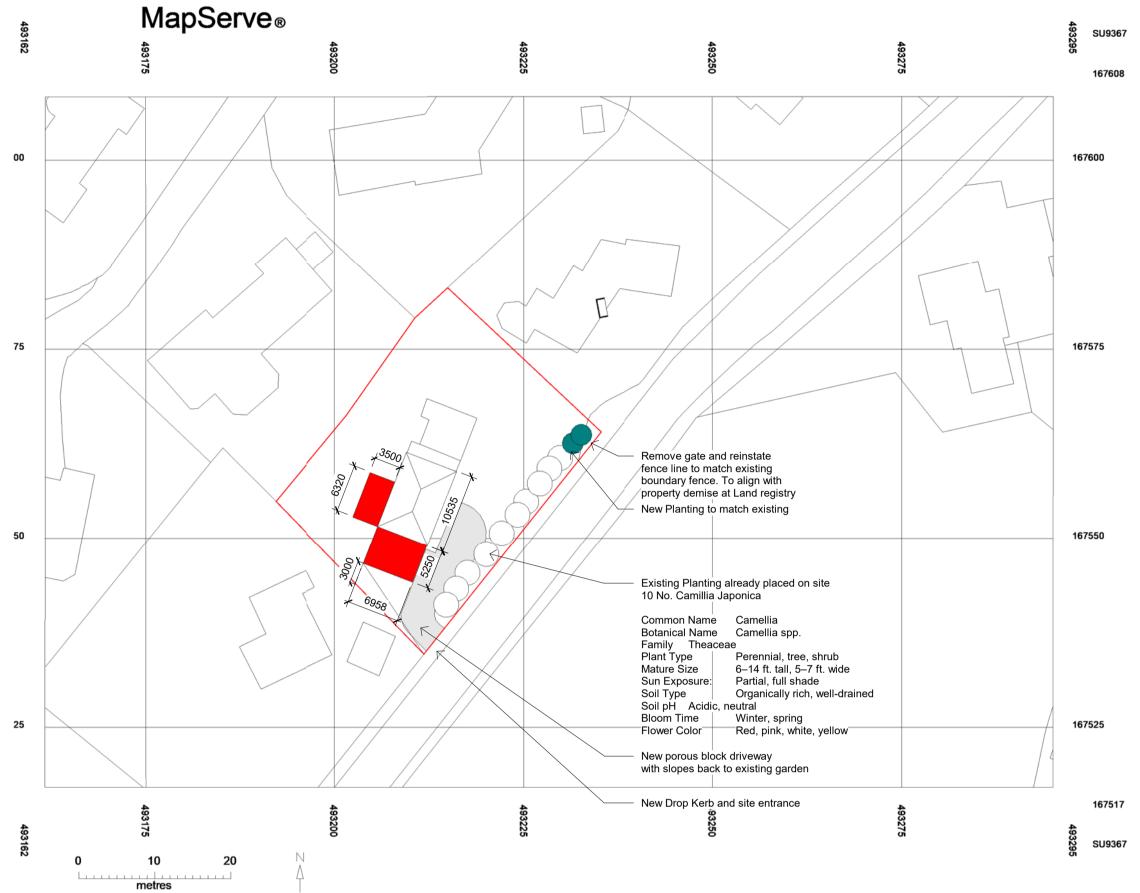

| Client:     | Mr and Mrs Longley |  |
|-------------|--------------------|--|
| Drawing:    | Proposed Site Plan |  |
|             |                    |  |
| Date:       | 06/23/15           |  |
| Scale:      | 1 : 500 @ A1       |  |
| Drawn By:   | AT                 |  |
| Drawing No: | 1557_0010          |  |
| Revision    |                    |  |