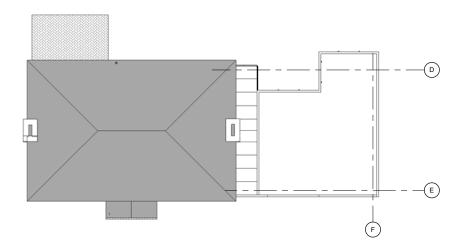

10 m

1 0G.EXISTING GROUND FLOOR

2 01.EXISTING FIRST FLOOR

Rev. DD/MM/YY Initials - Description

This drawing is the copyright of the architects.
All dimensions and conditions to be verified on site prior to proceeding.
Unless otherwise stated standard industry solutions apply.
All dimensions are to finishes.