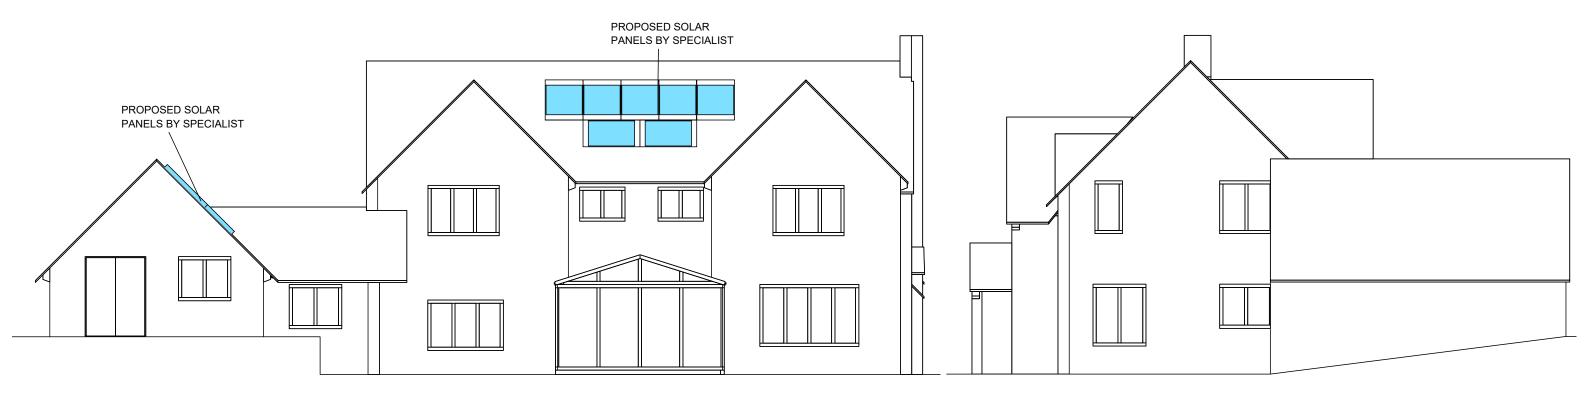

## PROPOSED SOUTH ELEVATION - 1:100

## PROPOSED EAST ELEVATION - 1:100

Drawing Title: Proposed Solar PV and Battery Charging Point
Proposed Elevations

| Status   | Date   | Scale     | Project No. | Drawing No.  | Rev. |
|----------|--------|-----------|-------------|--------------|------|
| Planning | Oct 23 | 1:100 @A3 | 23/ 485     | PL-23-485-06 | В    |